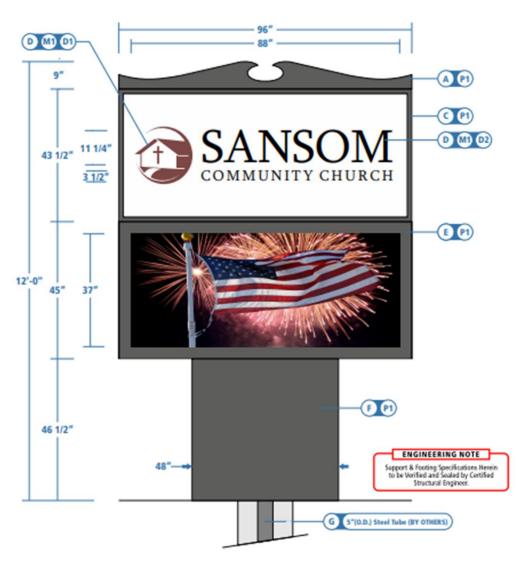

| Proposed Sign                                                                                                          |                                               |                                                                                          |                                       |  |                                                                                             |
|------------------------------------------------------------------------------------------------------------------------|-----------------------------------------------|------------------------------------------------------------------------------------------|---------------------------------------|--|---------------------------------------------------------------------------------------------|
| Type                                                                                                                   | Dime                                          | ensions                                                                                  | Location / Setbacks                   |  | Illumination                                                                                |
| <ul><li>□ Wall</li><li>☑ Ground</li><li>□ Monument</li><li>□ Directory</li><li>□ Outdoor</li><li>Advertising</li></ul> | 12<br>1<br>W<br>9<br>Total<br>64<br>22.87 Squ | eight<br>2'9"<br>54"<br>idth<br>8'<br>66"<br>I Sq. Ft<br>4.98<br>aare ft LED<br>ge Board | Arrowhead Rd.<br>Setback from ROW 17' |  | <ul><li>□ None</li><li>□ External</li><li>⋈ Internal</li><li>⋈ Electronic Message</li></ul> |
| Total Length of<br>Wall                                                                                                |                                               |                                                                                          | Total Size of Project / Parcel        |  | <ul><li>☐ Less Than 1 Acre</li><li>☑ Greater Than 1 Acre</li></ul>                          |
| Total Sq. Ft. Electronic Message Display                                                                               |                                               | 22.87                                                                                    | Pole Style<br>Ground Sign Encasement  |  | rialNA<br>1NA                                                                               |

#### **Sign Rendering**