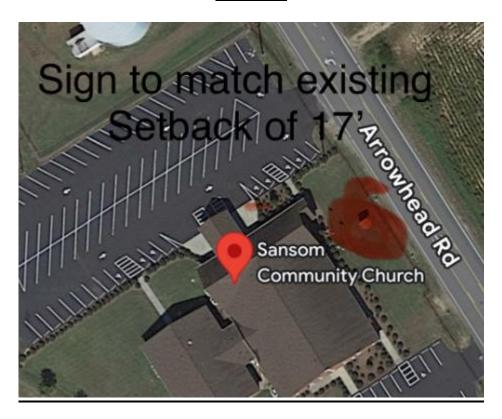

| Proposed Sign                                                                                                          |                                               |                                                                                          |                                       |  |                                                                                             |
|------------------------------------------------------------------------------------------------------------------------|-----------------------------------------------|------------------------------------------------------------------------------------------|---------------------------------------|--|---------------------------------------------------------------------------------------------|
| Type                                                                                                                   | Dime                                          | ensions                                                                                  | Location / Setbacks                   |  | Illumination                                                                                |
| <ul><li>□ Wall</li><li>☑ Ground</li><li>□ Monument</li><li>□ Directory</li><li>□ Outdoor</li><li>Advertising</li></ul> | 12<br>1<br>W<br>9<br>Total<br>64<br>22.87 Squ | eight<br>2'9"<br>54"<br>idth<br>8'<br>66"<br>I Sq. Ft<br>4.98<br>aare ft LED<br>ge Board | Arrowhead Rd.<br>Setback from ROW 17' |  | <ul><li>□ None</li><li>□ External</li><li>⋈ Internal</li><li>⋈ Electronic Message</li></ul> |
| Total Length of<br>Wall                                                                                                |                                               |                                                                                          | Total Size of Project / Parcel        |  | <ul><li>☐ Less Than 1 Acre</li><li>☑ Greater Than 1 Acre</li></ul>                          |
| Total Sq. Ft. Electronic Message Display                                                                               |                                               | 22.87                                                                                    | Pole Style<br>Ground Sign Encasement  |  | rialNA<br>1NA                                                                               |

#### Site Plan