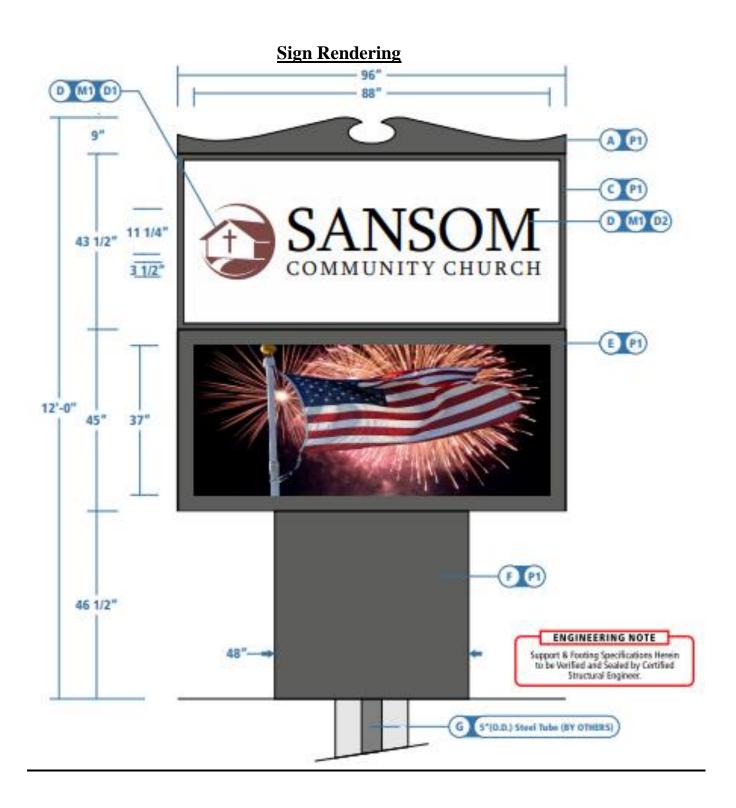

| Proposed Sign                                                |                                                                                       |   |                                      |                                                  |              |  |                                                    |
|--------------------------------------------------------------|---------------------------------------------------------------------------------------|---|--------------------------------------|--------------------------------------------------|--------------|--|----------------------------------------------------|
| Type                                                         | Dimensions                                                                            |   | ]                                    | Location / Setbacks                              | Illumination |  | lumination                                         |
| ☐ Wall ☐ Ground ☐ Monument ☐ Directory ☐ Outdoor Advertising | Length 12'0" 144" Width 8' 96" Total Sq. Ft 59 copy 22.87 Square ft LED Message Board |   | Se                                   | Arrowhead Rd.<br>etback from ROW not<br>provided |              |  | None<br>External<br>Internal<br>Electronic Message |
|                                                              |                                                                                       |   |                                      |                                                  |              |  |                                                    |
| Total Length of<br>Wall                                      |                                                                                       |   | 1                                    | Total Size of Project / Parcel                   |              |  | Less Than 1 Acre<br>Greater Than 1 Acre            |
| Total Sq. Ft. Electronic Message Display                     |                                                                                       | G | Pole Style<br>Ground Sign Encasement | Mater<br>Width                                   |              |  |                                                    |

| Comments | -Please provide the distance from the sign on the property to the ROWUp to 35% of the sign copy area may be LED message board. Please reduce the proposed LED message portion of the sign to 20.4 square feet or less to meet the requirement. Currently, 22.59 feet are proposed. |
|----------|------------------------------------------------------------------------------------------------------------------------------------------------------------------------------------------------------------------------------------------------------------------------------------|
|----------|------------------------------------------------------------------------------------------------------------------------------------------------------------------------------------------------------------------------------------------------------------------------------------|