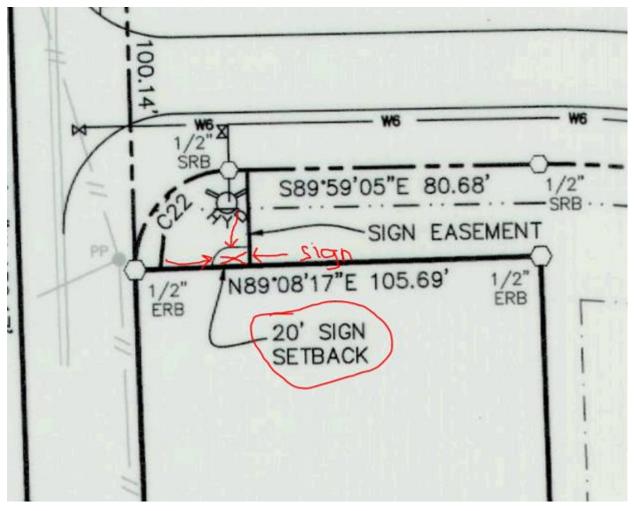

| Proposed Sign                                                                                                            |                                                                                  |    |                                                    |                                                                                          |  |  |
|--------------------------------------------------------------------------------------------------------------------------|----------------------------------------------------------------------------------|----|----------------------------------------------------|------------------------------------------------------------------------------------------|--|--|
| Туре                                                                                                                     | Dimensions                                                                       |    | Location / Setbacks                                | Illumination                                                                             |  |  |
| <ul> <li>□ Wall</li> <li>⊠ Ground</li> <li>□ Monument</li> <li>□ Directory</li> <li>□ Outdoor<br/>Advertising</li> </ul> | Height<br>67"<br>5.58'<br>Width<br>105"<br>8.75'<br>Total Sq. Ft. : 48<br>sq. ft |    | Intersection of Fairground<br>Rd. and Alderman Ct. | <ul> <li>None</li> <li>External</li> <li>Internal</li> <li>Electronic Message</li> </ul> |  |  |
| Total Length of<br>Wall                                                                                                  | NA                                                                               |    | Total Size of Project / Parc                       | Less Than 1 Acre<br>□ Greater Than 1 Acre                                                |  |  |
| Total Sq. Ft.<br>Electronic Message                                                                                      |                                                                                  | NA | Pole Style<br>Ground Sign Encasement               | Material – Brick<br>Width 21" (1/4 of 84" width<br>before poles)                         |  |  |

## Site Plan

Sign