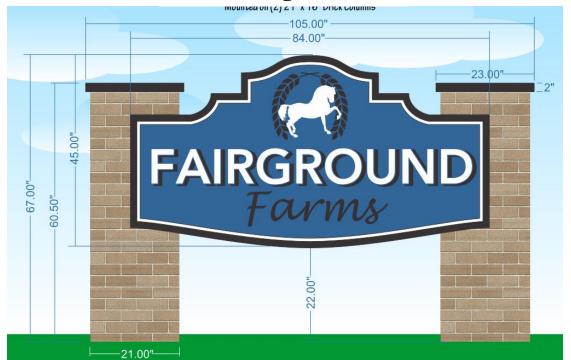

| Proposed Sign                                                                                                            |                                                                                  |    |                                                    |                                                                                          |  |  |
|--------------------------------------------------------------------------------------------------------------------------|----------------------------------------------------------------------------------|----|----------------------------------------------------|------------------------------------------------------------------------------------------|--|--|
| Туре                                                                                                                     | Dimensions                                                                       |    | Location / Setbacks                                | Illumination                                                                             |  |  |
| <ul> <li>□ Wall</li> <li>⊠ Ground</li> <li>□ Monument</li> <li>□ Directory</li> <li>□ Outdoor<br/>Advertising</li> </ul> | Height<br>67"<br>5.58'<br>Width<br>105"<br>8.75'<br>Total Sq. Ft. : 48<br>sq. ft |    | Intersection of Fairground<br>Rd. and Alderman Ct. | <ul> <li>None</li> <li>External</li> <li>Internal</li> <li>Electronic Message</li> </ul> |  |  |
| Total Length of<br>Wall                                                                                                  | NA                                                                               |    | Total Size of Project / Parc                       | Less Than 1 Acre<br>□ Greater Than 1 Acre                                                |  |  |
| Total Sq. Ft.<br>Electronic Message                                                                                      |                                                                                  | NA | Pole Style<br>Ground Sign Encasement               | Material – Brick<br>Width 21" (1/4 of 84" width<br>before poles)                         |  |  |