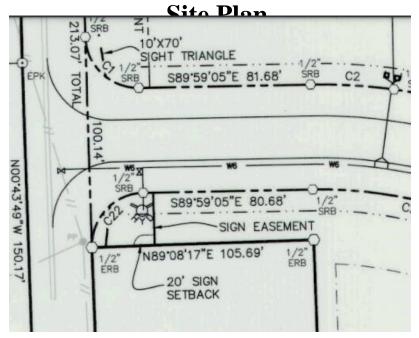

| Proposed Sign                                                                                                  |        |                                                                                             |                                                    |                                                                                          |  |  |
|----------------------------------------------------------------------------------------------------------------|--------|---------------------------------------------------------------------------------------------|----------------------------------------------------|------------------------------------------------------------------------------------------|--|--|
| Туре                                                                                                           | Dim    | ensions                                                                                     | Location / Setbacks                                | Illumination                                                                             |  |  |
| <ul> <li>Wall</li> <li>Ground</li> <li>Monument</li> <li>Directory</li> <li>Outdoor<br/>Advertising</li> </ul> | 5<br>W | <b>eight</b><br><b>59"</b><br><b>.75'</b><br><b>idth</b><br>34"<br>7'<br>Ft. : <b>17.95</b> | Intersection of Fairground<br>Rd. and Alderman Ct. | <ul> <li>None</li> <li>External</li> <li>Internal</li> <li>Electronic Message</li> </ul> |  |  |
| Total Length of                                                                                                |        | NA                                                                                          |                                                    | Less Than 1 Acre                                                                         |  |  |
| Wall                                                                                                           | 1      | 12 1                                                                                        | Total Size of Project / Par                        | Cel Greater Than 1 Acre                                                                  |  |  |
| Total Sq. Ft.                                                                                                  |        |                                                                                             | Pole Style                                         | Material – <b>PVC</b>                                                                    |  |  |
| Electronic Message Display                                                                                     |        |                                                                                             | Ground Sign Encasement                             | Width Not Provided                                                                       |  |  |
|                                                                                                                |        |                                                                                             |                                                    |                                                                                          |  |  |