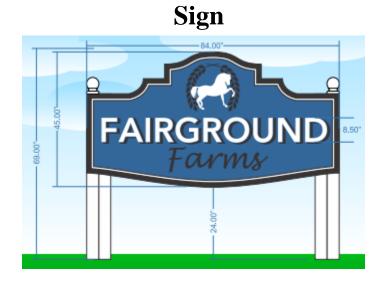

| Proposed Sign                                                                                                  |        |                                                                                             |                                                    |                                                                                          |  |  |
|----------------------------------------------------------------------------------------------------------------|--------|---------------------------------------------------------------------------------------------|----------------------------------------------------|------------------------------------------------------------------------------------------|--|--|
| Туре                                                                                                           | Dim    | ensions                                                                                     | Location / Setbacks                                | Illumination                                                                             |  |  |
| <ul> <li>Wall</li> <li>Ground</li> <li>Monument</li> <li>Directory</li> <li>Outdoor<br/>Advertising</li> </ul> | 5<br>W | <b>eight</b><br><b>59"</b><br><b>.75'</b><br><b>idth</b><br>34"<br>7'<br>Ft. : <b>17.95</b> | Intersection of Fairground<br>Rd. and Alderman Ct. | <ul> <li>None</li> <li>External</li> <li>Internal</li> <li>Electronic Message</li> </ul> |  |  |
| Total Length of                                                                                                |        | NA                                                                                          |                                                    | Less Than 1 Acre                                                                         |  |  |
| Wall                                                                                                           | 1      | 12 1                                                                                        | Total Size of Project / Par                        | Cel Greater Than 1 Acre                                                                  |  |  |
| Total Sq. Ft.                                                                                                  |        |                                                                                             | Pole Style                                         | Material – <b>PVC</b>                                                                    |  |  |
| Electronic Message Display                                                                                     |        |                                                                                             | Ground Sign Encasement                             | Width Not Provided                                                                       |  |  |
|                                                                                                                |        |                                                                                             |                                                    |                                                                                          |  |  |