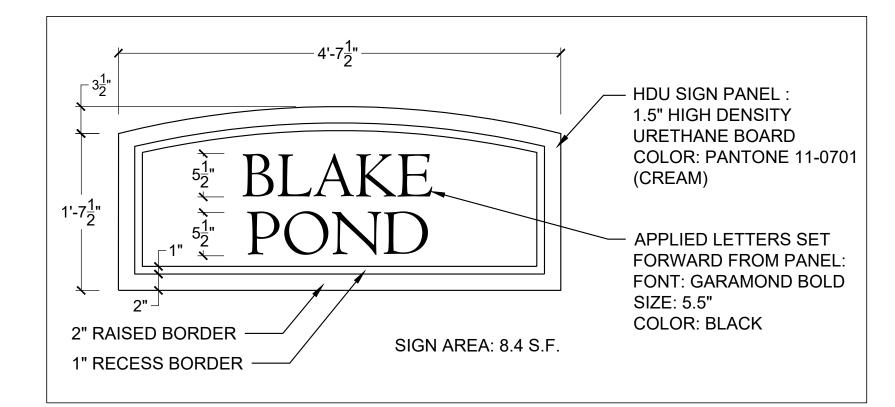

õ

DRB Group 3000 RDU Center Dr, Suite 202 Morrisville, NC 27560 Kerry Buckner: kbuckner@drbgroup.com

S-5

SIGN PANEL DETAILS 1) SCALE: 1"=1'

10/05/2023

Proj #: 22177

p: (919) 484-8880 e: info@tmtla.com

SIGN PANEL DETAILS 912 Sheriff Johnson Road Lillington, Harnett Co, NC, 27546