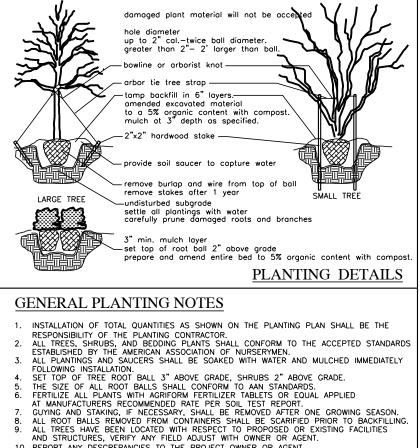

### MONUMENT NOTES:

5

ä

(CAD)\DRB

RB Group, PDF.pc3

Z:\Projects\\_2022 Projects\22177 - Blake Pond Sign, DRB NOTES & DETAILS S-4, 1/9/2024 9:44:57 AM, DWG To PE

- ALL REINFORCED MASONRY WORK SHALL COMPLY WITH BUILDING CODE REQUIREMENTS AND SPECIFICATIONS FOR MASONRY STRUCTURES (TMS 402-13/ACI 530-13/ASCE 5-13 & TMS 602-13/ACI 530.1-13/ASCE 6-13A OR LATEST EDITION).
- 2. ALL CONCRETE WORK SHALL COMPLY WITH THE SPECIFICATIONS FOR STRUCTURAL CONCRETE FOR BUILDINGS, ACI-301 AND THE BUILDING CODE REQUIREMENTS FOR STRUCTURAL CONCRETE, ACI-318 (EDITIONS IN FORCE).
- ALL WORK AND MATERIALS SHALL COMPLY WITH APPLICABLE STATE, LOCAL, NATIONAL CODES (INCLUDING OSHA) AND COMPLIANT WITH THE LATEST EDITION OF THE NATIONAL ELECTRICAL CODE.
- BASE MAP INFORMATION PROVIDED BY THE OWNER, LOCATIONS ARE APPROXIMATE AND SHALL BE FIELD VERIFIED.
- OBTAIN ALL REQUIRED PERMITS BEFORE STARTING CONSTRUCTION. 5.
- CALL UTILITY LOCATOR SERVICE PRIOR TO ANY CONSTRUCTION ON THIS SITE. CONTRACTOR SHALL BE RESPONSIBLE FOR ANY DAMAGE DURING CONSTRUCTION.
- CONTRACTOR SHALL BE RESPONSIBLE TO DETERMINE THE LOCATION OF BOTH PUBLIC AND PRIVATE UNDERGROUND UTILITIES.
- DO NOT CHANGE THE DESIGN WITHOUT APPROVAL FROM THE LANDSCAPE ARCHITECT OR THE OWNER.
- MASONRY GROUT SHALL REACH A MINIMUM COMPRESSIVE STRENGTH OF 3,000 PSI AT 28 DAYS. 9.
- TYPE OF MORTAR SHALL BE 'S' AND MORTAR SHALL REACH A MINIMUM COMPRESSIVE STRENGTH OF 1,800 PSI AT 28 10. DAYS.
- 11. YIELD STRENGTH OF REINFORCEMENT STEEL, Fy=60ksi.
- 12. CMU ARRANGEMENT TO ACHIEVE DIMENSIONS IS THE RESPONSIBILITY OF THE CONTRACTOR.
- 13. FOUNDATION SOIL BEARING CAPACITY SHALL BE A MINIMUM 2000 PSF BEARING CAPACITY AND SHALL BE VERIFIED BY A QUALIFIED GEOTECHNICAL ENGINEER.
- 14. IF THERE ARE ANY CHANGES IN THE ENTRANCE MONUMENT WALL AND COLUMN, SOIL PROPERTIES, DESIGN DIMENSIONS, OR IF THE DESIGNS ARE INACCURATE, CONTACT TMTLA ASSOCIATES IMMEDIATELY FOR REVIEW OF THE DESIGN CHANGES.
- 15. SEE SECTION DETAILS FOR REINFORCEMENT SCHEDULE AND ADDITIONAL DIMENSIONS.
- 16. ALL HARDWARE SHALL HAVE A FINISH AS APPROVED BY OWNER.
- 17. SOIL BACKFILL SHOULD NOT BE PLACED AGAINST THE ENTRY MONUMENT COLUMNS.
- 18. EXCAVATION FOR FOOTING WILL HAVE ALL LOOSE MATERIAL REMOVED. CONCRETE TO BE POURED TO EXTENTS OF THE EXCAVATION UP TO VIRGIN SOIL TO ACHIEVE HORIZONTAL BEARING PRESSURES.
- 19. SIGN SHALL NOT ENCROACH OR OVERHANG INTO THE RIGHT-OF-WAY OR SIGHT TRIANGLE.
- 20. CONTRACTOR TO COORDINATE VENEER SELECTION W/ OWNER PRIOR TO ORDERING MATERIALS.
- 21. FINAL DESIGN/CONSTRUCTION OF SIGN PANEL SHALL BE VERIFIED BY THE OWNER PRIOR TO ORDERING MATERIALS.

DRB Group 3000 RDU Center Dr, Suite 202 Morrisville, NC 27560 Kerry Buckner: kbuckner@drbgroup.com

3-4

Blake Pond SIGN DETAILS 912 Sheriff Johnson Road Lillington, Harnett Co, NC, 27546

10/05/2023

Proj #: 22177