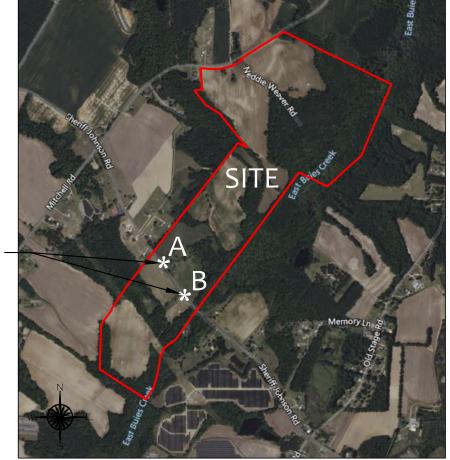

# Blake Pond **Entry Monuments**

912 Sheriff Johnson Rd Lillington, NC 27546 Harnett County PIN: 0680-38-7921.000; 0681-40-4252.000

LOCATION MAP SCALE: 1"=1500'

NOTES & DETAILS

SHEET INDEX

10/05/2023 Proj #: 22177

Entry

monument locations

S-1

S-2

S-3

S-4

S-5

S-6