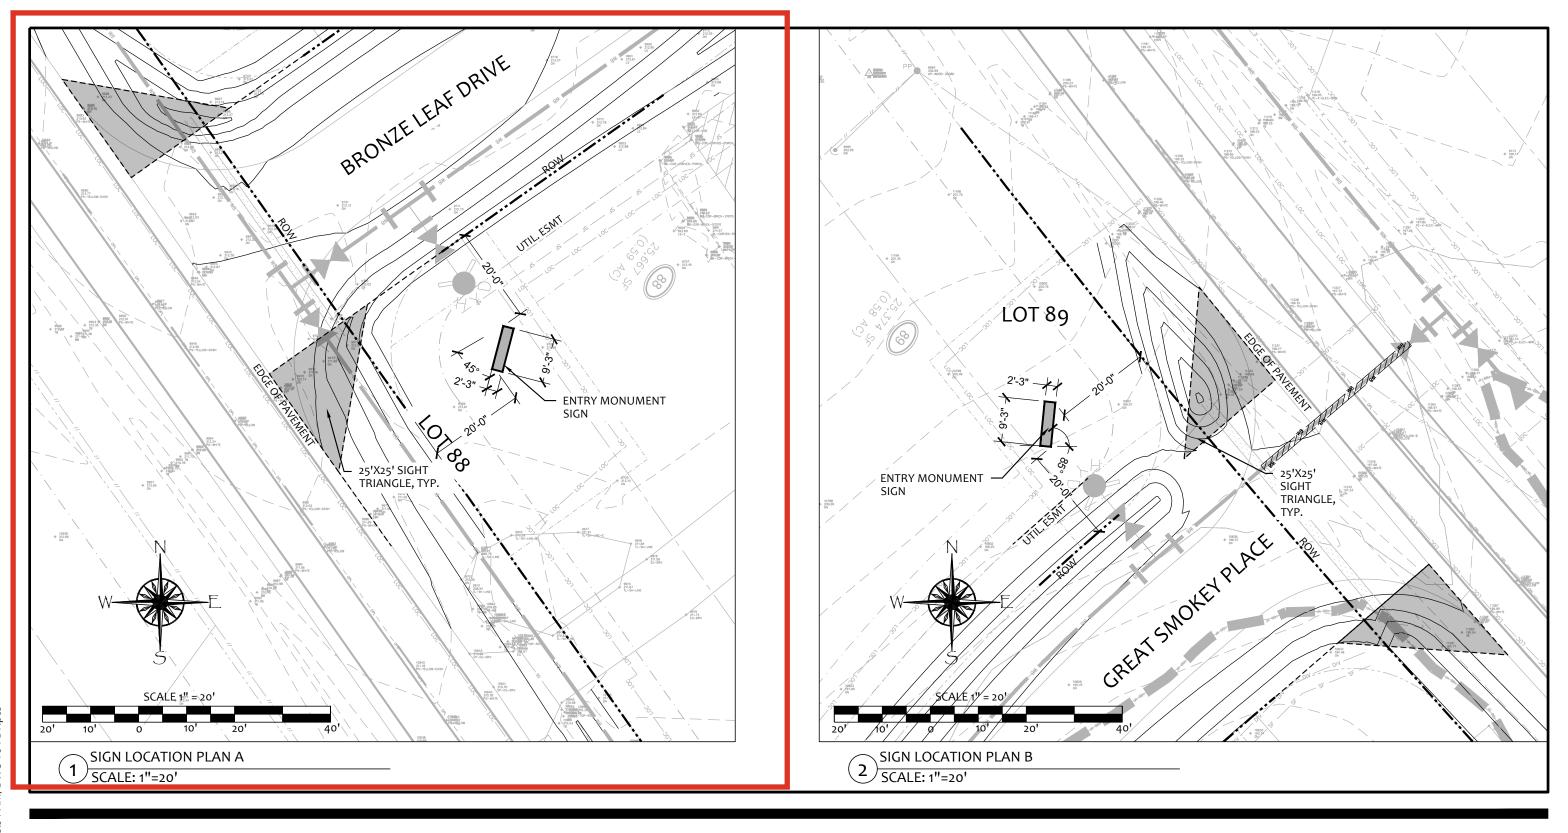

# SUBMITTALS

FIRST SUBMITTAL SECOND SUBMITTAL \_\_\_\_\_\_ 11/06/23

\_10/05/23

10/05/2023 Proj #: 22177 11/06/2023 Blake Pond SIGN LOCATION PLANS 912 Sheriff Johnson Road Lillington, Harnett Co, NC, 27546

### MONUMENT NOTES:

5

ä

(CAD)\DRB

RB Group, PDF.pc3

Z:\Projects\\_2022 Projects\22177 - Blake Pond Sign, DRB NOTES & DETAILS S-4, 1/9/2024 9:44:57 AM, DWG To PE

- ALL REINFORCED MASONRY WORK SHALL COMPLY WITH BUILDING CODE REQUIREMENTS AND SPECIFICATIONS FOR MASONRY STRUCTURES (TMS 402-13/ACI 530-13/ASCE 5-13 & TMS 602-13/ACI 530.1-13/ASCE 6-13A OR LATEST EDITION).
- 2. ALL CONCRETE WORK SHALL COMPLY WITH THE SPECIFICATIONS FOR STRUCTURAL CONCRETE FOR BUILDINGS, ACI-301 AND THE BUILDING CODE REQUIREMENTS FOR STRUCTURAL CONCRETE, ACI-318 (EDITIONS IN FORCE).
- ALL WORK AND MATERIALS SHALL COMPLY WITH APPLICABLE STATE, LOCAL, NATIONAL CODES (INCLUDING OSHA) AND COMPLIANT WITH THE LATEST EDITION OF THE NATIONAL ELECTRICAL CODE.
- BASE MAP INFORMATION PROVIDED BY THE OWNER, LOCATIONS ARE APPROXIMATE AND SHALL BE FIELD VERIFIED.
- OBTAIN ALL REQUIRED PERMITS BEFORE STARTING CONSTRUCTION. 5.
- CALL UTILITY LOCATOR SERVICE PRIOR TO ANY CONSTRUCTION ON THIS SITE. CONTRACTOR SHALL BE RESPONSIBLE FOR ANY DAMAGE DURING CONSTRUCTION.
- CONTRACTOR SHALL BE RESPONSIBLE TO DETERMINE THE LOCATION OF BOTH PUBLIC AND PRIVATE UNDERGROUND UTILITIES.
- DO NOT CHANGE THE DESIGN WITHOUT APPROVAL FROM THE LANDSCAPE ARCHITECT OR THE OWNER.
- MASONRY GROUT SHALL REACH A MINIMUM COMPRESSIVE STRENGTH OF 3,000 PSI AT 28 DAYS. 9.
- TYPE OF MORTAR SHALL BE 'S' AND MORTAR SHALL REACH A MINIMUM COMPRESSIVE STRENGTH OF 1,800 PSI AT 28 10. DAYS.
- 11. YIELD STRENGTH OF REINFORCEMENT STEEL, Fy=60ksi.
- 12. CMU ARRANGEMENT TO ACHIEVE DIMENSIONS IS THE RESPONSIBILITY OF THE CONTRACTOR.
- 13. FOUNDATION SOIL BEARING CAPACITY SHALL BE A MINIMUM 2000 PSF BEARING CAPACITY AND SHALL BE VERIFIED BY A QUALIFIED GEOTECHNICAL ENGINEER.
- 14. IF THERE ARE ANY CHANGES IN THE ENTRANCE MONUMENT WALL AND COLUMN, SOIL PROPERTIES, DESIGN DIMENSIONS, OR IF THE DESIGNS ARE INACCURATE, CONTACT TMTLA ASSOCIATES IMMEDIATELY FOR REVIEW OF THE DESIGN CHANGES.
- 15. SEE SECTION DETAILS FOR REINFORCEMENT SCHEDULE AND ADDITIONAL DIMENSIONS.
- 16. ALL HARDWARE SHALL HAVE A FINISH AS APPROVED BY OWNER.
- 17. SOIL BACKFILL SHOULD NOT BE PLACED AGAINST THE ENTRY MONUMENT COLUMNS.
- 18. EXCAVATION FOR FOOTING WILL HAVE ALL LOOSE MATERIAL REMOVED. CONCRETE TO BE POURED TO EXTENTS OF THE EXCAVATION UP TO VIRGIN SOIL TO ACHIEVE HORIZONTAL BEARING PRESSURES.
- 19. SIGN SHALL NOT ENCROACH OR OVERHANG INTO THE RIGHT-OF-WAY OR SIGHT TRIANGLE.
- 20. CONTRACTOR TO COORDINATE VENEER SELECTION W/ OWNER PRIOR TO ORDERING MATERIALS.
- 21. FINAL DESIGN/CONSTRUCTION OF SIGN PANEL SHALL BE VERIFIED BY THE OWNER PRIOR TO ORDERING MATERIALS.