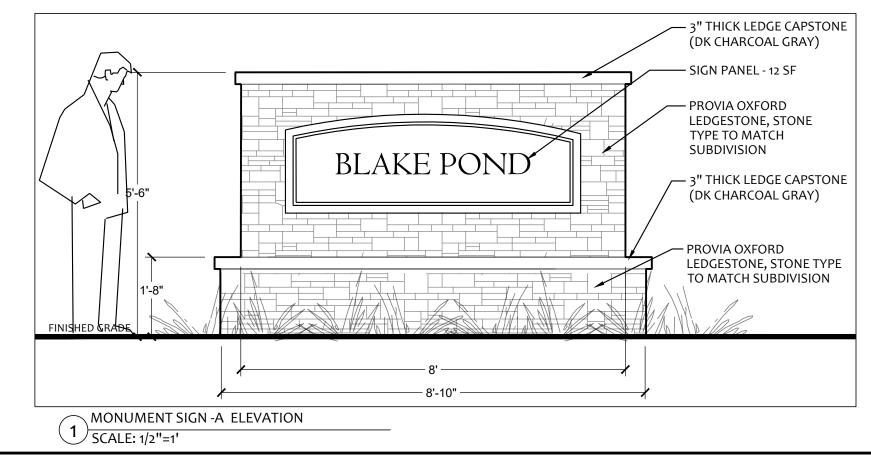

õ

DRB Group 3000 RDU Center Dr, Suite 202 Morrisville, NC 27560 Kerry Buckner: kbuckner@drbgroup.com

S-5

SIGN PANEL DETAILS 1) SCALE: 1"=1'

10/05/2023

Proj #: 22177

p: (919) 484-8880 e: info@tmtla.com

SIGN PANEL DETAILS 912 Sheriff Johnson Road Lillington, Harnett Co, NC, 27546

**Blake Pond** 

**S-6**