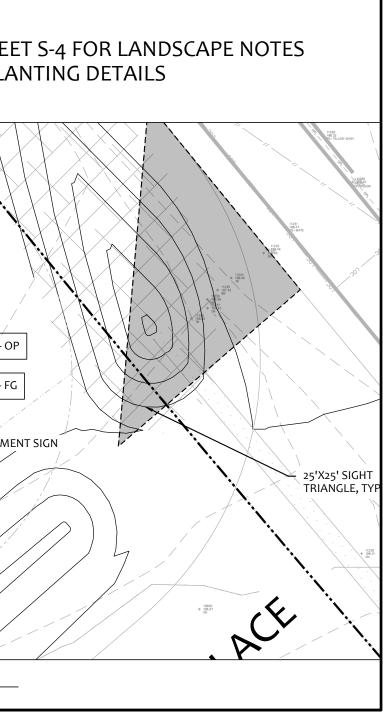

- REPORT ANY DESCREPANCIES TO THE PROJECT OWNER OR AGENT. SUBSTITUTIONS OR ALTERATIONS SHALL NOT BE MADE WITHOUT PRIOR WRITTEN NOTIFICATION
- BY THE OWNER OR GOVERNORING AUTHORITY. 12. IF ADVERSE PLANTING CONDITION EXIST, REPORT ISSUES TO PROJECT OWNER OR AGENT. 13. ALL NEWLY INSTALLED TREES, SHRUBS AND BEDDING PLANTS SHALL BE GUARANTEED FOR ONE YEAR.

TMTLA ASSOCIATES LANDSCAPE ARCHITECTURE & LAND PLANNING SOLI SOUTHPARK DRIVE STE 200-DURHAM NC 27713 p: (919) 484-8880 e: info@tmtla.com

10/05/2023 Proj #: 22177

Blake Pond **NOTES & DETAILS** 912 Sheriff Johnson Road Lillington, Harnett Co, NC, 27546 LANDSCAPE NOTES:

- 1. Landscaping shall be installed and maintained in accordance with the Lillington development code.
- 2. All construction shall be in conformance with county, state and federal code and shall comply with North Carolina state building code, 2015 edition. Notify owner and design engineer of any discrepancies.
- 3. Contractor shall be responsible for attaining all required permits
- Call utility locator service prior to any disturbance on this site. Contractor shall be responsible for confirmation of public and private utilities within the area of work.
- Do not change the design without approval from the the Owner and/or code compliance authority
- 6. All exposed soils with in limits of disturbance shall be stabilized per sediment and erosion control requirements and permanently established with vegetative cover upon completion
- 7. Planting soil shall consist of native topsoil or imported eqv at a minimum depth of 8", fertilized/limed per soil test report recommendations for woody landscape plants.
- Planting soil shall exhibit no debris or rock greater than 1 inch.
- 9. All turf and landscape areas shall be finely graded and exhibit positive drainage.
- 10. For turf areas, sod type and/or permanent seed mix shall be approved by Owner prior to placement.
- Sod all areas at the entrance. Sod area subject to adjustment. Permanently seed margins or areas not intended for Sod.
- 12. All landscape beds shall be mulched to a 3" depth with uniform double or triple shredded hardwood mulch that exhibits no large chunks, debris, rock or trash.
- 13. Plant materials are subject to inspection by the Owner or Owner's Representative for approval to satisfy quality, quantity and size requirements as listed in the specifications.