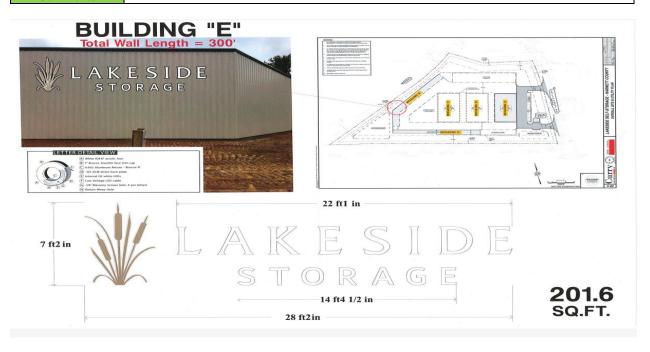

| Proposed Sign                                         |                                                                 |                                   |                                                                                             |  |
|-------------------------------------------------------|-----------------------------------------------------------------|-----------------------------------|---------------------------------------------------------------------------------------------|--|
| Type                                                  | Dimensions                                                      | Location / Setbacks               | Illumination                                                                                |  |
| ⊠ Wall                                                | Length 22'1"                                                    |                                   |                                                                                             |  |
| ☐ Ground ☐ Monument ☐ Directory ☐ Outdoor Advertising | Width <b>28'2"</b> Height <b>N/A</b> Total Sq. Ft. <b>201.6</b> | Rear Wall of Building "E"         | <ul><li>□ None</li><li>□ External</li><li>☑ Internal</li><li>□ Electronic Message</li></ul> |  |
| Total Length of Wall                                  | 300'                                                            | Total Size of Project / Parc      | Less Than 1 Acre  Greater Than 1 Acre                                                       |  |
| Total Sq. Ft. Electronic Message                      | N/A                                                             | Pole Style Ground Sign Encasement | Material <b>N/A</b> Width <b>N/A</b>                                                        |  |

| Current Signage       |                         |                                    |                                            |  |
|-----------------------|-------------------------|------------------------------------|--------------------------------------------|--|
| Current<br>Wall Signs | Current<br>Ground Signs | Distance Between Signs On Property | Distance Between Outdoor Advertising Signs |  |
| N/A                   | N/A                     | N/A                                | N/A                                        |  |