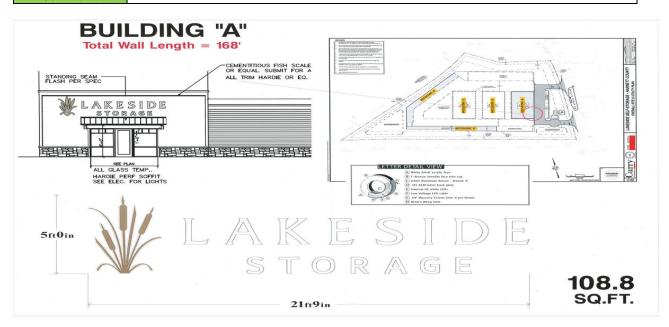

|                       |           |                  | Proposed Sign                  |       |                                                           |
|-----------------------|-----------|------------------|--------------------------------|-------|-----------------------------------------------------------|
| Type                  | Dimer     | nsions           | Location / Setbacks            |       | Illumination                                              |
| ⊠ Wall                | Length    | 21'9"            |                                |       |                                                           |
| ☐ Ground ☐ Monument   | Widt      | h <b>5</b> '     | Front Woll of Duilding "A"     |       | <ul><li>□ None</li><li>□ External</li></ul>               |
| ☐ Directory ☐ Outdoor | Heigh     | t <b>N/A</b>     | Front Wall of Building "A"     |       | <ul><li>☑ Internal</li><li>☐ Electronic Message</li></ul> |
| Advertising           | Total Sq. | Ft. <b>108.8</b> |                                |       |                                                           |
| Total Length of       | 16        | φ,               | Total Size of Project / Per    | 201   | Less Than 1 Acre                                          |
| Wall                  | 10        | 00               | Total Size of Project / Parcel |       | ⊠ Greater Than 1 Acre                                     |
| Total Sq. Ft.         |           | N/A              | Pole Style                     | Mater | ial <b>N/A</b>                                            |
| Electronic Message    | Display   | 1 <b>1//A</b>    | Ground Sign Encasement         | Width | N/A                                                       |

| Current Signage       |                         |                                    |                                            |  |
|-----------------------|-------------------------|------------------------------------|--------------------------------------------|--|
| Current<br>Wall Signs | Current<br>Ground Signs | Distance Between Signs On Property | Distance Between Outdoor Advertising Signs |  |
| N/A                   | N/A                     | N/A                                | N/A                                        |  |