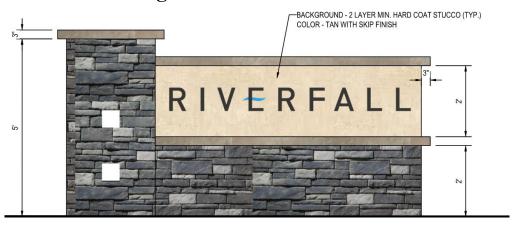

## **Planning Services Sign Permit Review Form**

PO Box 65 108 E. Front Street Lillington, NC 27546

| h: (910) 893-7525 opt. 4 |  |
|--------------------------|--|
| Fax: (910) 814-6459      |  |

| Date of Submittal          | Application Number                                   |                                              |      | Applicant                                      |                   |                     | Landowner                 |  |  |
|----------------------------|------------------------------------------------------|----------------------------------------------|------|------------------------------------------------|-------------------|---------------------|---------------------------|--|--|
|                            | SIGN2310-0001                                        |                                              |      | Mattamy Homes LLC                              |                   |                     | Mattamy Homes LLC         |  |  |
| 10/10/2023                 |                                                      |                                              |      |                                                |                   |                     |                           |  |  |
| Revised                    |                                                      |                                              |      |                                                |                   |                     |                           |  |  |
| 10/24/2023                 |                                                      |                                              |      |                                                |                   |                     |                           |  |  |
| Contact Person             | ntact Person Seth Elliot Contact Number 919-384-6717 |                                              |      |                                                |                   |                     |                           |  |  |
| Sign Location              |                                                      | NW Corner of Denali Dr.                      |      | PIN Number                                     |                   |                     |                           |  |  |
| Sign Location              | and Ennis Rd.                                        |                                              | D1.  | T IIV I Vuilloci                               |                   |                     | 0682-28-1492.000          |  |  |
| with 25mile 10m            |                                                      |                                              |      |                                                |                   |                     |                           |  |  |
| Proposed Sign              |                                                      |                                              |      |                                                |                   |                     |                           |  |  |
| Type                       | Din                                                  | Dimensions                                   |      | Location / Setbacks                            |                   | Illumination        |                           |  |  |
| ☐ Wall                     | H                                                    | leight                                       |      |                                                |                   |                     |                           |  |  |
|                            |                                                      | 5'                                           |      |                                                |                   |                     | □ None                    |  |  |
| ☐ Monument                 | Width                                                |                                              | -    | п . п                                          |                   |                     | External                  |  |  |
| ☐ Directory                | 10'                                                  |                                              |      | From Ennis Rd – 21'1"<br>From Denali Dr- 21'1" |                   |                     | Internal                  |  |  |
| ☐ Outdoor                  |                                                      |                                              | Fron |                                                |                   |                     | ☐ Electronic Message      |  |  |
| Advertising                |                                                      |                                              |      |                                                |                   |                     |                           |  |  |
|                            | Total                                                | Sq. Ft. <b>50</b>                            |      |                                                |                   |                     |                           |  |  |
| Total Length of            |                                                      |                                              |      |                                                |                   |                     | Less Than 1 Acre          |  |  |
| Wall                       |                                                      | 0                                            | Tot  | Total Size of Project / 1                      |                   |                     | © Greater Than 1 Acre     |  |  |
| Total Sq. Ft.              |                                                      | 0                                            |      | Pole Style                                     |                   | Material –          |                           |  |  |
| Electronic Message Display |                                                      | U                                            | Gro  | ound Sign                                      | Encasement        | Width -             |                           |  |  |
|                            |                                                      |                                              |      |                                                |                   |                     |                           |  |  |
|                            |                                                      |                                              |      | nt Sign                                        |                   |                     |                           |  |  |
| Current                    |                                                      | Current                                      |      |                                                | Distance Between  |                     | Distance Between          |  |  |
| Wall Signs                 |                                                      | Ground Signs                                 |      | Si                                             | Signs On Property |                     | Outdoor Advertising Signs |  |  |
| 0                          |                                                      |                                              |      |                                                | NA                |                     | NA                        |  |  |
|                            |                                                      |                                              |      |                                                |                   |                     |                           |  |  |
| Reviewed B                 | Date of Review                                       |                                              |      | Review Results                                 |                   |                     |                           |  |  |
| Sarah Arbour               |                                                      | 10/10/2023<br>2 <sup>nd</sup> Review 11/2/20 |      |                                                |                   | ☐ Approved ☐ Denied |                           |  |  |
|                            | 2 Review 11/2/2023                                   |                                              |      | ☐More information needed                       |                   |                     |                           |  |  |
|                            |                                                      | •                                            |      |                                                |                   |                     |                           |  |  |