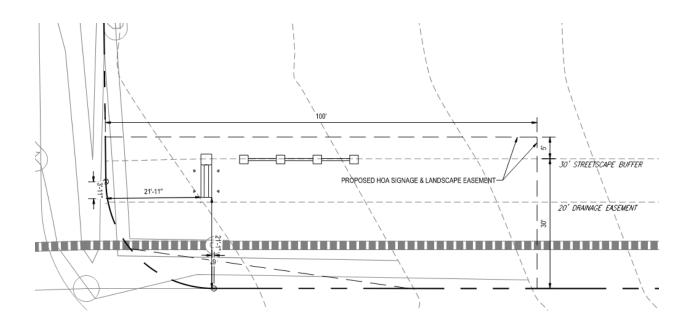

## **Planning Services Sign Permit Review Form**

PO Box 65 108 E. Front Street Lillington, NC 27546

| h: (910) 893-7525 opt. 4 |  |
|--------------------------|--|
| Fax: (910) 814-6459      |  |

| Date of Submittal          | Application Number                                   |                                              |      | Applicant                                      |                   |                     | Landowner                 |  |  |
|----------------------------|------------------------------------------------------|----------------------------------------------|------|------------------------------------------------|-------------------|---------------------|---------------------------|--|--|
|                            | SIGN2310-0001                                        |                                              |      | Mattamy Homes LLC                              |                   |                     | Mattamy Homes LLC         |  |  |
| 10/10/2023                 |                                                      |                                              |      |                                                |                   |                     |                           |  |  |
| Revised                    |                                                      |                                              |      |                                                |                   |                     |                           |  |  |
| 10/24/2023                 |                                                      |                                              |      |                                                |                   |                     |                           |  |  |
| Contact Person             | ntact Person Seth Elliot Contact Number 919-384-6717 |                                              |      |                                                |                   |                     |                           |  |  |
| Sign Location              |                                                      | NW Corner of Denali Dr.                      |      | PIN Number                                     |                   |                     |                           |  |  |
| Sign Location              | and Ennis Rd.                                        |                                              | D1.  | T IIV I Vuilloci                               |                   |                     | 0682-28-1492.000          |  |  |
| with 25mile 10m            |                                                      |                                              |      |                                                |                   |                     |                           |  |  |
| Proposed Sign              |                                                      |                                              |      |                                                |                   |                     |                           |  |  |
| Type                       | Din                                                  | Dimensions                                   |      | Location / Setbacks                            |                   | Illumination        |                           |  |  |
| ☐ Wall                     | H                                                    | leight                                       |      |                                                |                   |                     |                           |  |  |
|                            |                                                      | 5'                                           |      |                                                |                   |                     | □ None                    |  |  |
| ☐ Monument                 | Width                                                |                                              | -    | п . п                                          |                   |                     | External                  |  |  |
| ☐ Directory                | 10'                                                  |                                              |      | From Ennis Rd – 21'1"<br>From Denali Dr- 21'1" |                   |                     | Internal                  |  |  |
| ☐ Outdoor                  |                                                      |                                              | Fron |                                                |                   |                     | ☐ Electronic Message      |  |  |
| Advertising                |                                                      |                                              |      |                                                |                   |                     |                           |  |  |
|                            | Total                                                | Sq. Ft. <b>50</b>                            |      |                                                |                   |                     |                           |  |  |
| Total Length of            |                                                      |                                              |      |                                                |                   |                     | Less Than 1 Acre          |  |  |
| Wall                       |                                                      | 0                                            | Tot  | Total Size of Project / 1                      |                   |                     | © Greater Than 1 Acre     |  |  |
| Total Sq. Ft.              |                                                      | 0                                            |      | Pole Style                                     |                   | Material –          |                           |  |  |
| Electronic Message Display |                                                      | U                                            | Gro  | ound Sign                                      | Encasement        | Width -             |                           |  |  |
|                            |                                                      |                                              |      |                                                |                   |                     |                           |  |  |
|                            |                                                      |                                              |      | nt Sign                                        |                   |                     |                           |  |  |
| Current                    |                                                      | Current                                      |      |                                                | Distance Between  |                     | Distance Between          |  |  |
| Wall Signs                 |                                                      | Ground Signs                                 |      | Si                                             | Signs On Property |                     | Outdoor Advertising Signs |  |  |
| 0                          |                                                      |                                              |      |                                                | NA                |                     | NA                        |  |  |
|                            |                                                      |                                              |      |                                                |                   |                     |                           |  |  |
| Reviewed B                 | Date of Review                                       |                                              |      | Review Results                                 |                   |                     |                           |  |  |
| Sarah Arbour               |                                                      | 10/10/2023<br>2 <sup>nd</sup> Review 11/2/20 |      |                                                |                   | ☐ Approved ☐ Denied |                           |  |  |
|                            | 2 Review 11/2/2023                                   |                                              |      | ☐More information needed                       |                   |                     |                           |  |  |
|                            |                                                      | •                                            |      |                                                |                   |                     |                           |  |  |

Fence cannot be attached to the sign and is not being reviewed or approved as a

part of this sign permit. The fence must be located within the buffer area.