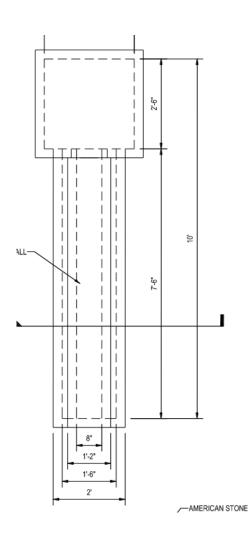

## **Planning Services Sign Permit Review Form**

PO Box 65 108 E. Front Street Lillington, NC 27546

| h: (910) 893-7525 opt. 4 |  |
|--------------------------|--|
| Fax: (910) 814-6459      |  |

| Date of Submittal          | Application Number                                   |                                              |      | Applicant                                      |                   |                     | Landowner                 |  |  |
|----------------------------|------------------------------------------------------|----------------------------------------------|------|------------------------------------------------|-------------------|---------------------|---------------------------|--|--|
|                            | SIGN2310-0001                                        |                                              |      | Mattamy Homes LLC                              |                   |                     | Mattamy Homes LLC         |  |  |
| 10/10/2023                 |                                                      |                                              |      |                                                |                   |                     |                           |  |  |
| Revised                    |                                                      |                                              |      |                                                |                   |                     |                           |  |  |
| 10/24/2023                 |                                                      |                                              |      |                                                |                   |                     |                           |  |  |
| Contact Person             | ntact Person Seth Elliot Contact Number 919-384-6717 |                                              |      |                                                |                   |                     |                           |  |  |
| Sign Location              |                                                      | NW Corner of Denali Dr.                      |      | PIN Number                                     |                   |                     |                           |  |  |
| Sign Location              | and Ennis Rd.                                        |                                              | D1.  | T IIV I Vuilloci                               |                   |                     | 0682-28-1492.000          |  |  |
| with 25mile 10m            |                                                      |                                              |      |                                                |                   |                     |                           |  |  |
| Proposed Sign              |                                                      |                                              |      |                                                |                   |                     |                           |  |  |
| Type                       | Din                                                  | Dimensions                                   |      | Location / Setbacks                            |                   | Illumination        |                           |  |  |
| ☐ Wall                     | H                                                    | leight                                       |      |                                                |                   |                     |                           |  |  |
|                            |                                                      | 5'                                           |      |                                                |                   |                     | □ None                    |  |  |
| ☐ Monument                 | Width                                                |                                              | -    | п . п                                          |                   |                     | External                  |  |  |
| ☐ Directory                | 10'                                                  |                                              |      | From Ennis Rd – 21'1"<br>From Denali Dr- 21'1" |                   |                     | Internal                  |  |  |
| ☐ Outdoor                  |                                                      |                                              | Fron |                                                |                   |                     | ☐ Electronic Message      |  |  |
| Advertising                |                                                      |                                              |      |                                                |                   |                     |                           |  |  |
|                            | Total                                                | Sq. Ft. <b>50</b>                            |      |                                                |                   |                     |                           |  |  |
| Total Length of            |                                                      |                                              |      |                                                |                   |                     | Less Than 1 Acre          |  |  |
| Wall                       |                                                      | 0                                            | Tot  | Total Size of Project / 1                      |                   |                     | © Greater Than 1 Acre     |  |  |
| Total Sq. Ft.              |                                                      | 0                                            |      | Pole Style                                     |                   | Material –          |                           |  |  |
| Electronic Message Display |                                                      | U                                            | Gro  | ound Sign                                      | Encasement        | Width -             |                           |  |  |
|                            |                                                      |                                              |      |                                                |                   |                     |                           |  |  |
|                            |                                                      |                                              |      | nt Sign                                        |                   |                     |                           |  |  |
| Current                    |                                                      | Current                                      |      |                                                | Distance Between  |                     | Distance Between          |  |  |
| Wall Signs                 |                                                      | Ground Signs                                 |      | Si                                             | Signs On Property |                     | Outdoor Advertising Signs |  |  |
| 0                          |                                                      |                                              |      |                                                | NA                |                     | NA                        |  |  |
|                            |                                                      |                                              |      |                                                |                   |                     |                           |  |  |
| Reviewed B                 | Date of Review                                       |                                              |      | Review Results                                 |                   |                     |                           |  |  |
| Sarah Arbour               |                                                      | 10/10/2023<br>2 <sup>nd</sup> Review 11/2/20 |      |                                                |                   | ☐ Approved ☐ Denied |                           |  |  |
|                            | 2 Review 11/2/2023                                   |                                              |      | ☐More information needed                       |                   |                     |                           |  |  |
|                            |                                                      | •                                            |      |                                                |                   |                     |                           |  |  |