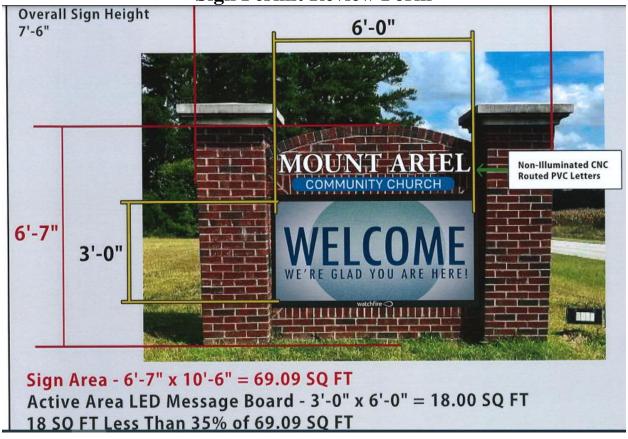

## Planning Services Sign Permit Review Form

PO Box 65 108 E. Front Street Lillington, NC 27546 Ph: (910) 893-7525 opt. 4 Fax: (910) 814-6459

| Date of Submittal                       | Application Number |                            | Applicant |                                | Landowner                     |                            |  |  |
|-----------------------------------------|--------------------|----------------------------|-----------|--------------------------------|-------------------------------|----------------------------|--|--|
| 9/27/2023                               | Sign2309-0001      |                            | A         | Advance Signs &<br>Service     |                               | Mt. Ariel Methodist Church |  |  |
|                                         |                    |                            |           |                                |                               |                            |  |  |
| Contact Person                          | D                  | ebra Landell               |           | Contact Number                 |                               | 919-639-4666               |  |  |
| Sign Location                           | 39                 | 950 NC 27 W                |           | PIN Number                     |                               | 0539-80-6497.000           |  |  |
|                                         |                    |                            |           |                                |                               |                            |  |  |
| Proposed Sign                           |                    |                            |           |                                |                               |                            |  |  |
| Type                                    | Dimensions         |                            | Locat     | Location / Setbacks            |                               | Illumination               |  |  |
| ☐ Wall                                  | Leng               | gth                        |           |                                |                               |                            |  |  |
| ☐ Ground                                | Width <b>126</b> " |                            |           |                                |                               | □ None                     |  |  |
|                                         |                    |                            |           |                                |                               | External                   |  |  |
| ☐ Directory                             | Height <b>79''</b> |                            |           |                                |                               | Internal                   |  |  |
| ☐ Outdoor                               |                    |                            |           |                                |                               |                            |  |  |
| Advertising                             | T 1 (              | T. F. (0.00                |           |                                |                               | č                          |  |  |
| 1 2 2 2 2 2 2 2 2 2 2 2 2 2 2 2 2 2 2 2 |                    | Total Sq. Ft. <b>69.09</b> |           |                                |                               |                            |  |  |
| TD : 1 T : 1 C                          |                    | sq. ft.                    |           |                                |                               | T Th 1 A                   |  |  |
| Total Length of                         |                    |                            | Total     | Γotal Size of Project / Parcel |                               | Less Than 1 Acre           |  |  |
| Wall                                    |                    | 10                         |           |                                |                               | ☐ Greater Than 1 Acre      |  |  |
|                                         |                    | 18 square                  |           | 2                              |                               | erial NA                   |  |  |
| Electronic Message Display              |                    | feet                       | Groun     | d Sign Encasement              | Widtl                         | th NA                      |  |  |
|                                         |                    |                            |           |                                |                               |                            |  |  |
| Current Signage                         |                    |                            |           |                                |                               |                            |  |  |
| Current                                 | Current            |                            | nt        | Distance Between               |                               | Distance Between           |  |  |
| Wall Signs Ground                       |                    |                            | Signs     | Signs On Proper                | rty Outdoor Advertising Signs |                            |  |  |

|          | - This permit is for an upgrade to an existing sign. An 18 square foot LED              |
|----------|-----------------------------------------------------------------------------------------|
| Comments | message board is will be added to the sign. The sign is 69.09 square feet and 35% is 24 |
|          | square feet.                                                                            |