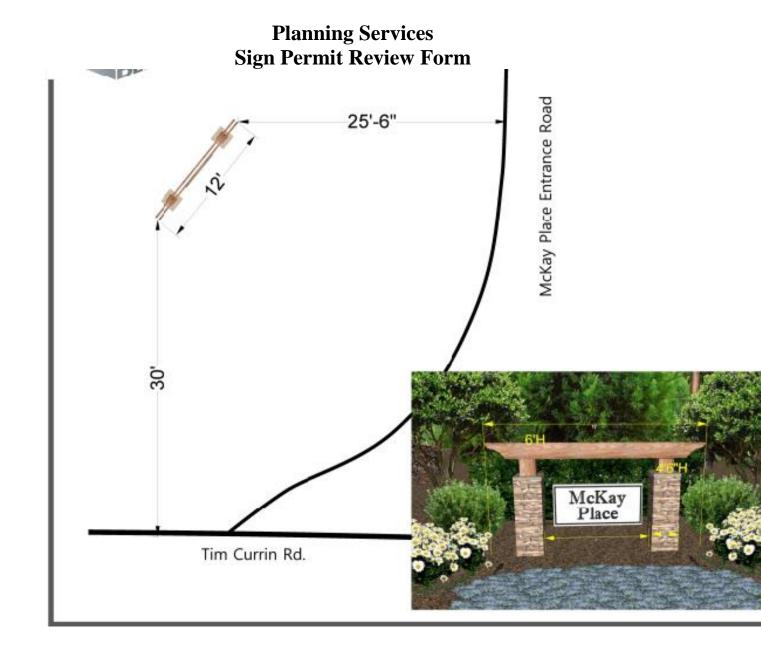

## **Planning Services Sign Permit Review Form**

PO Box 65 108 E. Front Street Lillington, NC 27546 Ph: (910) 893- 7525 opt. 4 Fax: (910) 814-6459

| Date of Submittal                                                                                                                                                                                                                                        | Application Number                              |                | r                                                                    | Applicant                | Landowner                               |  |
|----------------------------------------------------------------------------------------------------------------------------------------------------------------------------------------------------------------------------------------------------------|-------------------------------------------------|----------------|----------------------------------------------------------------------|--------------------------|-----------------------------------------|--|
| 8/28/2023                                                                                                                                                                                                                                                | SIGN2308-0001                                   |                | G                                                                    | and J Development<br>LLC | DR Horton                               |  |
|                                                                                                                                                                                                                                                          |                                                 |                |                                                                      |                          |                                         |  |
| Contact Person                                                                                                                                                                                                                                           | No contact person named on Application          |                | ned                                                                  | Contact Number           | 919-669-1246                            |  |
| Sign Location                                                                                                                                                                                                                                            | Corner of Tim Currin<br>Rd. and Black Creek Dr. |                |                                                                      | PIN Number               | 0528-56-8730.000                        |  |
|                                                                                                                                                                                                                                                          |                                                 |                |                                                                      |                          |                                         |  |
|                                                                                                                                                                                                                                                          |                                                 |                | Propos                                                               | sed Sign                 |                                         |  |
| Туре                                                                                                                                                                                                                                                     | Dimensions                                      |                | Location / Setbacks                                                  |                          | Illumination                            |  |
| ☐ Wall                                                                                                                                                                                                                                                   | Len                                             | gth <b>6'</b>  | <u> </u>                                                             |                          |                                         |  |
| ☐ Ground                                                                                                                                                                                                                                                 |                                                 |                | 30' from edge of Tim<br>Currin Rd./ ROW<br>25'6'' from edge of Black |                          | □ None                                  |  |
|                                                                                                                                                                                                                                                          | Width <b>4'6'' 4.5</b>                          |                |                                                                      |                          | External                                |  |
| ☐ Directory                                                                                                                                                                                                                                              |                                                 |                |                                                                      |                          | Internal                                |  |
| ☐ Outdoor                                                                                                                                                                                                                                                | Height 6'                                       |                |                                                                      |                          | ☐ Electronic Message                    |  |
| Advertising                                                                                                                                                                                                                                              | Total Sq. Ft. 72                                |                | Cre                                                                  | ek Dr./ ROW              |                                         |  |
| ravertising                                                                                                                                                                                                                                              |                                                 |                |                                                                      |                          |                                         |  |
|                                                                                                                                                                                                                                                          | squa                                            | re feet        |                                                                      |                          |                                         |  |
| Total Length of<br>Wall                                                                                                                                                                                                                                  |                                                 |                | Total                                                                | Size of Project / Parce  | Less Than 1 Acre  ☐ Greater Than 1 Acre |  |
| Total Sq. Ft.                                                                                                                                                                                                                                            |                                                 |                | Pole Style                                                           |                          | Material                                |  |
| Electronic Message Display                                                                                                                                                                                                                               |                                                 |                | Ground Sign Encasement                                               |                          | Width                                   |  |
|                                                                                                                                                                                                                                                          |                                                 |                |                                                                      |                          |                                         |  |
|                                                                                                                                                                                                                                                          |                                                 |                | Current                                                              | Signage                  |                                         |  |
| Current                                                                                                                                                                                                                                                  |                                                 | Current        |                                                                      | Distance Between         | en Distance Between                     |  |
| Wall Signs                                                                                                                                                                                                                                               | Wall Signs                                      |                | igns                                                                 | Signs On Proper          | rty Outdoor Advertising Signs           |  |
|                                                                                                                                                                                                                                                          |                                                 |                |                                                                      |                          |                                         |  |
|                                                                                                                                                                                                                                                          |                                                 | 0              |                                                                      | NA                       | NA                                      |  |
| Reviewed By:                                                                                                                                                                                                                                             |                                                 | Date of Review |                                                                      |                          | Review Results                          |  |
| Sarah Arbour                                                                                                                                                                                                                                             |                                                 | 9/1/2023       |                                                                      | □ A                      | ☐ Approved ☒ Denied                     |  |
| -Please confirm that the setback information on the plat is from the edge or ROW and not the edge of pavement -The sign exceeds the maximum size permitted for subdivision signs. 50 square feet is permitted, however the sign measures 72 square feet. |                                                 |                |                                                                      |                          |                                         |  |