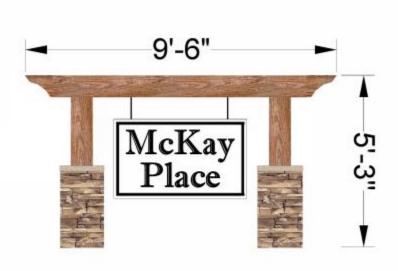

## **Planning Services Sign Permit Review Form**

PO Box 65 108 E. Front Street Lillington, NC 27546 Ph: (910) 893- 7525 opt. 4 Fax: (910) 814-6459

| Date of Submittal                                                                                                                                                                                                                                                                                                                                                                                                                                                                                                                                                                                                                                                                                                                                                                                                                                                                                                                                                                                                                                                                                                                                                                                                                                                                                                                                                                                                                                                                                                                                                                                                                                                                                                                                                                                                                                                                                                                                                                                                                                                                                                             | Application Number                                               |                                       |                                                                                        | Applicant                      |                                                                                       |                              | Landowner |        |  |
|-------------------------------------------------------------------------------------------------------------------------------------------------------------------------------------------------------------------------------------------------------------------------------------------------------------------------------------------------------------------------------------------------------------------------------------------------------------------------------------------------------------------------------------------------------------------------------------------------------------------------------------------------------------------------------------------------------------------------------------------------------------------------------------------------------------------------------------------------------------------------------------------------------------------------------------------------------------------------------------------------------------------------------------------------------------------------------------------------------------------------------------------------------------------------------------------------------------------------------------------------------------------------------------------------------------------------------------------------------------------------------------------------------------------------------------------------------------------------------------------------------------------------------------------------------------------------------------------------------------------------------------------------------------------------------------------------------------------------------------------------------------------------------------------------------------------------------------------------------------------------------------------------------------------------------------------------------------------------------------------------------------------------------------------------------------------------------------------------------------------------------|------------------------------------------------------------------|---------------------------------------|----------------------------------------------------------------------------------------|--------------------------------|---------------------------------------------------------------------------------------|------------------------------|-----------|--------|--|
| <b>8/28/2023</b> Revised 9/18/2023                                                                                                                                                                                                                                                                                                                                                                                                                                                                                                                                                                                                                                                                                                                                                                                                                                                                                                                                                                                                                                                                                                                                                                                                                                                                                                                                                                                                                                                                                                                                                                                                                                                                                                                                                                                                                                                                                                                                                                                                                                                                                            | SIGN2308-0001                                                    |                                       |                                                                                        | G and J Development<br>LLC     |                                                                                       | DR Horton                    |           |        |  |
| Contact Person                                                                                                                                                                                                                                                                                                                                                                                                                                                                                                                                                                                                                                                                                                                                                                                                                                                                                                                                                                                                                                                                                                                                                                                                                                                                                                                                                                                                                                                                                                                                                                                                                                                                                                                                                                                                                                                                                                                                                                                                                                                                                                                | No contact person named<br>on Application                        |                                       |                                                                                        | Contact Number                 |                                                                                       | 919-669-1246                 |           |        |  |
| Sign Location                                                                                                                                                                                                                                                                                                                                                                                                                                                                                                                                                                                                                                                                                                                                                                                                                                                                                                                                                                                                                                                                                                                                                                                                                                                                                                                                                                                                                                                                                                                                                                                                                                                                                                                                                                                                                                                                                                                                                                                                                                                                                                                 | Corner of Tim Curr<br>Rd. and Black Creek                        |                                       |                                                                                        | PIN Number                     |                                                                                       | 0528-56-8730.000             |           |        |  |
| Proposed Sign                                                                                                                                                                                                                                                                                                                                                                                                                                                                                                                                                                                                                                                                                                                                                                                                                                                                                                                                                                                                                                                                                                                                                                                                                                                                                                                                                                                                                                                                                                                                                                                                                                                                                                                                                                                                                                                                                                                                                                                                                                                                                                                 |                                                                  |                                       |                                                                                        |                                |                                                                                       |                              |           |        |  |
| Туре                                                                                                                                                                                                                                                                                                                                                                                                                                                                                                                                                                                                                                                                                                                                                                                                                                                                                                                                                                                                                                                                                                                                                                                                                                                                                                                                                                                                                                                                                                                                                                                                                                                                                                                                                                                                                                                                                                                                                                                                                                                                                                                          | pe Dimensions                                                    |                                       | Location / Setbacks                                                                    |                                |                                                                                       | Illumination                 |           |        |  |
| <ul><li>□ Wall</li><li>□ Ground</li><li>⋈ Monument</li><li>□ Directory</li><li>□ Outdoor</li><li>Advertising</li></ul>                                                                                                                                                                                                                                                                                                                                                                                                                                                                                                                                                                                                                                                                                                                                                                                                                                                                                                                                                                                                                                                                                                                                                                                                                                                                                                                                                                                                                                                                                                                                                                                                                                                                                                                                                                                                                                                                                                                                                                                                        | Length Width 9'6'' Height 5' 3'' Total Sq. Ft. 49.88 square feet |                                       | 30' from edge of Tim<br>Currin Rd./ ROW<br>25'6'' from edge of Black<br>Creek Dr./ ROW |                                | <ul><li>None</li><li>External</li><li>Internal</li><li>□ Electronic Message</li></ul> |                              |           |        |  |
|                                                                                                                                                                                                                                                                                                                                                                                                                                                                                                                                                                                                                                                                                                                                                                                                                                                                                                                                                                                                                                                                                                                                                                                                                                                                                                                                                                                                                                                                                                                                                                                                                                                                                                                                                                                                                                                                                                                                                                                                                                                                                                                               | Wall Total Sq. Ft.                                               |                                       | Total Size of Project / Parc                                                           |                                |                                                                                       | Material Greater Than 1 Acre |           |        |  |
| Electronic Message Display Ground Sign Encasement Width  Current Signage                                                                                                                                                                                                                                                                                                                                                                                                                                                                                                                                                                                                                                                                                                                                                                                                                                                                                                                                                                                                                                                                                                                                                                                                                                                                                                                                                                                                                                                                                                                                                                                                                                                                                                                                                                                                                                                                                                                                                                                                                                                      |                                                                  |                                       |                                                                                        |                                |                                                                                       |                              |           |        |  |
| Current<br>Wall Signs                                                                                                                                                                                                                                                                                                                                                                                                                                                                                                                                                                                                                                                                                                                                                                                                                                                                                                                                                                                                                                                                                                                                                                                                                                                                                                                                                                                                                                                                                                                                                                                                                                                                                                                                                                                                                                                                                                                                                                                                                                                                                                         |                                                                  | Current<br>Ground Signs               |                                                                                        | Distance Betwee Signs On Prope |                                                                                       |                              |           |        |  |
|                                                                                                                                                                                                                                                                                                                                                                                                                                                                                                                                                                                                                                                                                                                                                                                                                                                                                                                                                                                                                                                                                                                                                                                                                                                                                                                                                                                                                                                                                                                                                                                                                                                                                                                                                                                                                                                                                                                                                                                                                                                                                                                               |                                                                  | 0                                     |                                                                                        |                                | NA                                                                                    |                              | NA        |        |  |
| Reviewed By: Date of the Date |                                                                  |                                       | of Review                                                                              |                                | Review Results                                                                        |                              |           |        |  |
| Sarah Arbour                                                                                                                                                                                                                                                                                                                                                                                                                                                                                                                                                                                                                                                                                                                                                                                                                                                                                                                                                                                                                                                                                                                                                                                                                                                                                                                                                                                                                                                                                                                                                                                                                                                                                                                                                                                                                                                                                                                                                                                                                                                                                                                  |                                                                  | <b>9/1/2023</b><br>9/25/2023 Second I |                                                                                        |                                |                                                                                       |                              |           | Denied |  |
| Comments                                                                                                                                                                                                                                                                                                                                                                                                                                                                                                                                                                                                                                                                                                                                                                                                                                                                                                                                                                                                                                                                                                                                                                                                                                                                                                                                                                                                                                                                                                                                                                                                                                                                                                                                                                                                                                                                                                                                                                                                                                                                                                                      | -49.88 S                                                         | quare Feet                            |                                                                                        |                                |                                                                                       |                              |           |        |  |