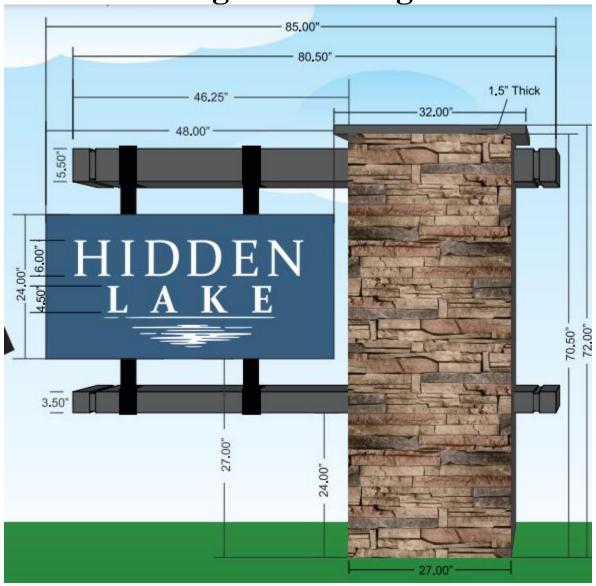

## **Planning Services Sign Permit Review Form**

PO Box 65 108 E. Front Street Lillington, NC 27546 Ph: (910) 893- 7525 opt. 4 Fax: (910) 814-6459

| Date of Submittal                                 | Application Number                              |                   | Applicant                           |                                   | Landowner                                                                             |                                                                    |                                               |
|---------------------------------------------------|-------------------------------------------------|-------------------|-------------------------------------|-----------------------------------|---------------------------------------------------------------------------------------|--------------------------------------------------------------------|-----------------------------------------------|
| 06-30-2023<br>Plot Plan<br>Submitted<br>7/25/2023 |                                                 | SIGN2306-0006     |                                     | Wellco Contractors Inc.           |                                                                                       |                                                                    | Wellco Contractors Inc.                       |
| Contact Person                                    | Ja                                              | ason Wellons      |                                     | Contact Number                    |                                                                                       | 910-263-0276                                                       |                                               |
| Sign Location                                     | NW Corner of Popla<br>Drive & Docs Rd.          |                   | ar                                  | PIN#                              |                                                                                       | 0506-34-8997.000                                                   |                                               |
| Proposed Sign                                     |                                                 |                   |                                     |                                   |                                                                                       |                                                                    |                                               |
| Type                                              | Dir                                             | nensions          | Location / Setbacks                 |                                   |                                                                                       | Illumination                                                       |                                               |
| <ul><li></li></ul>                                | Height 72.00 ''  Width 85.00"  Total Sq. Ft. 42 |                   | 20' from Poplar Dr. and Docs<br>Rd. |                                   | <ul><li>None</li><li>External</li><li>Internal</li><li>□ Electronic Message</li></ul> |                                                                    |                                               |
| Total Length of Wall                              | None                                            |                   | Total Size of Project / Pard        |                                   | el                                                                                    | <ul><li>✓ Less Than 1 Acre</li><li>✓ Greater Than 1 Acre</li></ul> |                                               |
| Total Sq. Ft. Electronic Message Display          |                                                 | None              | Pole S<br>Ground Sign I             |                                   |                                                                                       | Material – <b>Stone</b><br>Width <b>27</b> "                       |                                               |
| Current Signage                                   |                                                 |                   |                                     |                                   |                                                                                       |                                                                    |                                               |
| Current<br>Wall Signs                             |                                                 | Curre<br>Ground S |                                     | Distance Betwe<br>Signs On Proper |                                                                                       |                                                                    | Distance Between<br>Outdoor Advertising Signs |
| 0                                                 |                                                 | 0                 |                                     | NA                                |                                                                                       |                                                                    | NA                                            |
|                                                   |                                                 |                   |                                     |                                   |                                                                                       |                                                                    |                                               |
| Reviewed By:                                      |                                                 |                   | of Review                           |                                   | Review Results                                                                        |                                                                    |                                               |
| Sarah Arbour                                      |                                                 |                   | 7/18/2023<br>2nd Review 7/25/2023   |                                   | ✓ Approved ☐ Denied ☐ More information needed                                         |                                                                    |                                               |

## Planning Services Sign Permit Review Form

**Sign Rendering** 