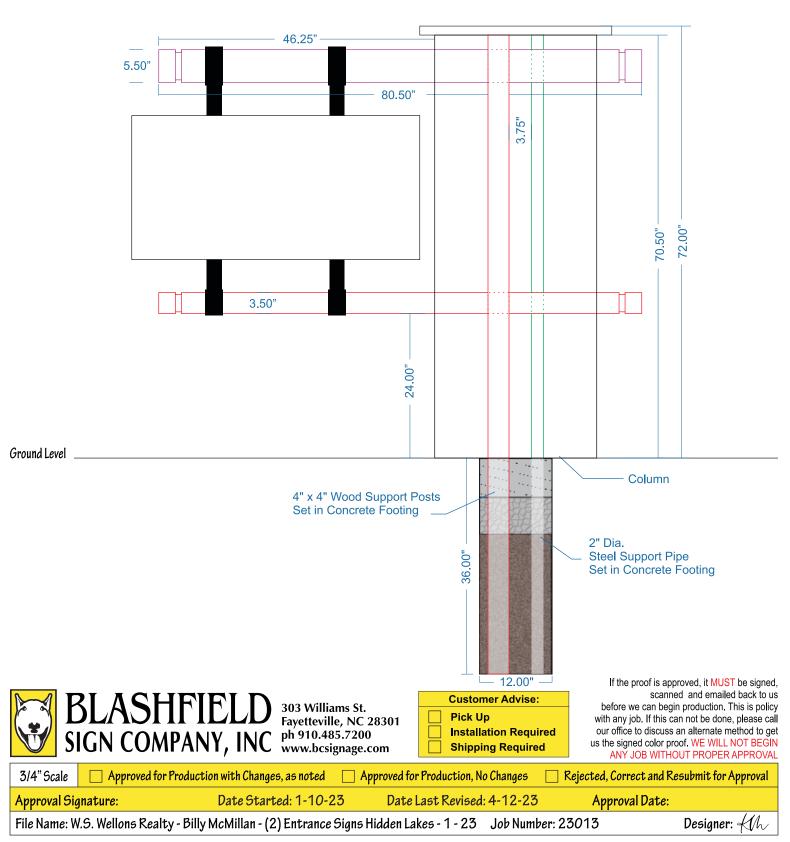

## SW 6530 REVEL BLUE 1 COMMAND GRAY Qty: 1 (Double Sided) 24"x 48" 1.5" Thick, Dimensional and Hand Painted HDU Sign Faces Panels Will Be Attached to Fabricated Hanging Bracket Post Structure Will Be Made From (1) Stacked Stone Column w/ a 6" x 6", 70" Post That Extrudes 46.25" Out of Structure and a 4" x 4", 70" Post That Extrudes 46.25" Out of Structure 85.00" 80.50" 1.5" Thick 46.25" 32.00 48.00" 50' 5 6.00