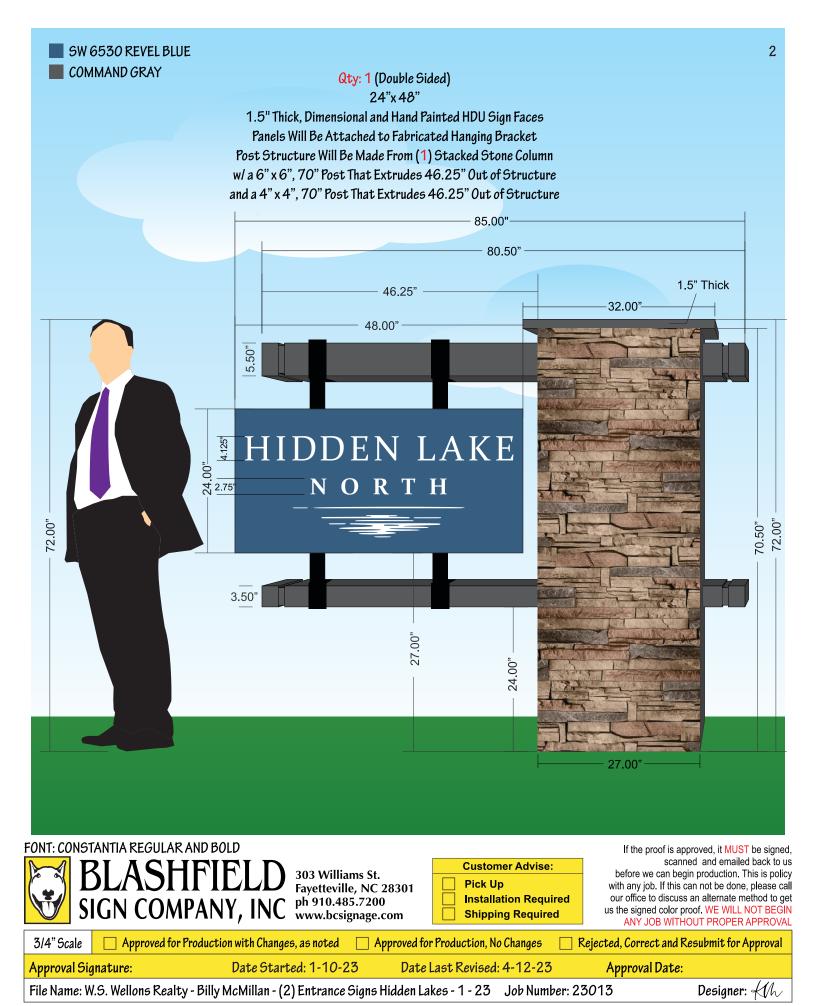

## SW 6530 REVEL BLUE 1 COMMAND GRAY Qty: 1 (Double Sided) 24"x 48" 1.5" Thick, Dimensional and Hand Painted HDU Sign Faces Panels Will Be Attached to Fabricated Hanging Bracket Post Structure Will Be Made From (1) Stacked Stone Column w/ a 6" x 6", 70" Post That Extrudes 46.25" Out of Structure and a 4" x 4", 70" Post That Extrudes 46.25" Out of Structure 85.00" 80.50" 1.5" Thick 46.25" 32.00 48.00" 50' 5 6.00

72.00"

70.50"

24.00" 50" 6

3.50

72.00"

3/4" Scale

FONT: CONSTANTIA REGULAR AND BOLD

SIGN COMPANY, INC

Approved for Production with Changes, as noted

 Approval Signature:
 Date Started: 1-10-23
 Date Last Revised: 4-12-23
 Approval Date:

 File Name: W.S. Wellons Realty - Billy McMillan - (2) Entrance Signs Hidden Lakes - 1 - 23
 Job Number: 23013
 Designer: 
 Umber: 

Approved for Production, No Changes

303 Williams St.

ph 910.485.7200

Fayetteville, NC 28301

www.bcsignage.com

27.00"

24.00"

**Customer Advise:** 

**Installation Required** 

**Shipping Required** 

Pick Up

27.00

If the proof is approved, it MUST be signed, scanned and emailed back to us

before we can begin production. This is policy

with any job. If this can not be done, please call

our office to discuss an alternate method to get

us the signed color proof. WE WILL NOT BEGIN

Rejected, Correct and Resubmit for Approval

ANY JOB WITHOUT PROPER APPROVAL

This design is the property of Blashfield Sign Company, Inc. and remains our property until sign is purchased. Design may be purchased for a minimum sum of Two Hundred Fifty dollars (\$250.00) and a maximum of Ten Thousand dollars (\$10,000.00) depending on hours involved and is protected by U.S. copyright law. Any attempt to reproduce this design or use by others for any purpose, without written consent issubject to prosecution to the fullest extent allowed by law.