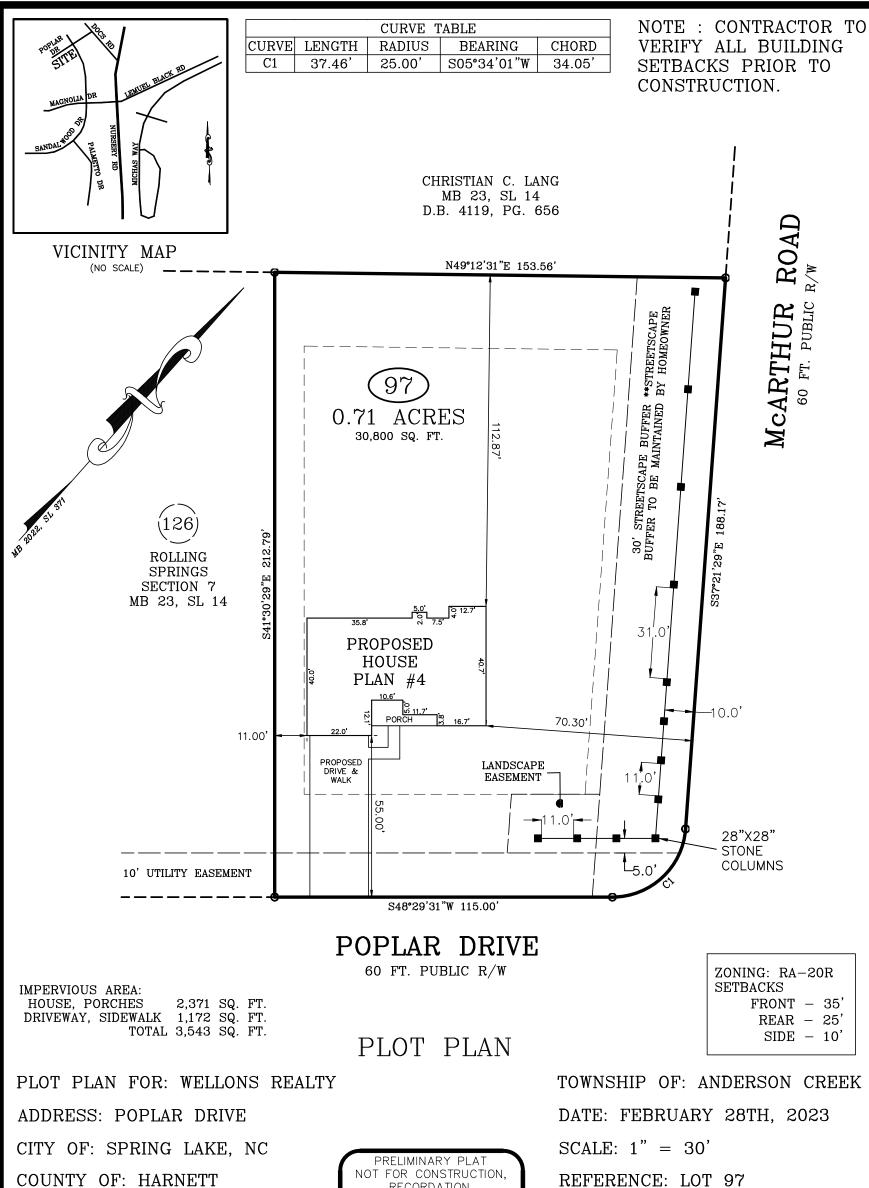

## Larry King & Associates, R.L.S., P.A.

P.O. Box 53787 1333 Morganton Road, Suite 201 Fayetteville, NC 28305 Phone: (910)483-4300 Fax: (910)483-4052 www.LKandA.com

NC Firm License C-0887

REFERENCE: LOT 97

ROLLING SPRINGS SECTION 7

MB 23, SL 14

THIS MAP CAN NOT BE USED FOR RECORDATION OR ATTACHED TO A DEED TO BE RECORDED. THIS MAP IS NOT DRAWN IN ACCORDANCE WITH

THE BOUNDARY AND LOT INFORMATION SHOWN ON THIS BOUNDARY AND LOT INFORMATION SHOWN ON THIS MAP IS TAKEN FROM THAT DOCUMENT DE—SCRIBED IN THE "REFERENCE" LINE SHOWN HEREON. THIS INFORMATION SHOULD BE CONFIRMED AS THE MOST CURRENT FOR THIS PROPERTY BEFORE ISSUANCE OF PERMITS OR COMMENCE— MENT OF CONSTRUCTION. NO TITLE SEARCH WAS PERFORMED ON THIS PROPERTY BY THIS SURVEYOR.