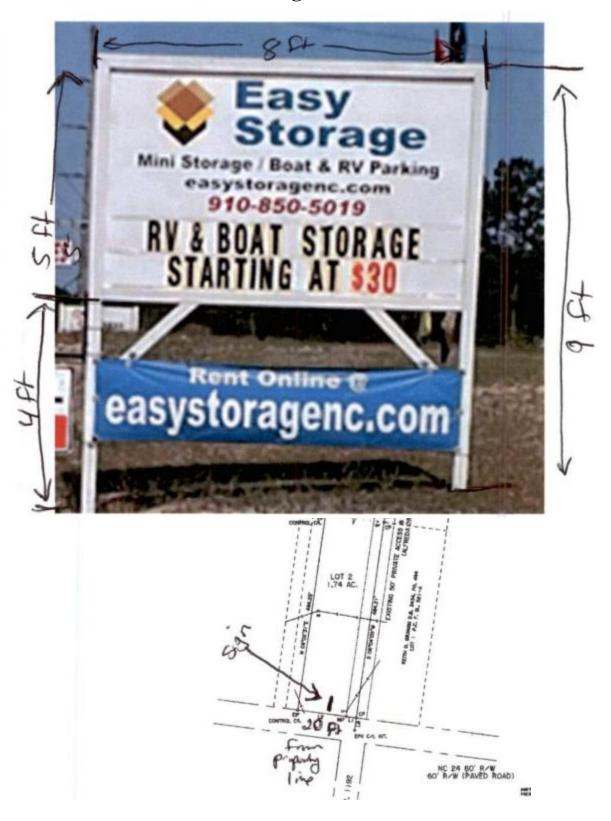

| Proposed Sign                                      |                     |                  |                                |                              |                                                                                          |                  |  |
|----------------------------------------------------|---------------------|------------------|--------------------------------|------------------------------|------------------------------------------------------------------------------------------|------------------|--|
| Туре                                               | Dime                | ensions          |                                | Location / Setbacks          | Illumination                                                                             |                  |  |
| U Wall                                             | Len                 | gth 5            |                                |                              |                                                                                          |                  |  |
| Ground Ground Ground Directory Outdoor Advertising | Width 8<br>Height 9 |                  | 20' from edge of ROW, NC<br>24 |                              | <ul> <li>None</li> <li>External</li> <li>Internal</li> <li>Electronic Message</li> </ul> |                  |  |
| Auvertishing                                       | Total S             | q. Ft. <b>72</b> |                                |                              |                                                                                          |                  |  |
| Total Length of                                    |                     |                  |                                | Tetal Size of Drainet / Dava |                                                                                          | Less Than 1 Acre |  |
| Wall                                               |                     |                  | Total Size of Project / Parc   |                              | Greater Than 1 Acre                                                                      |                  |  |
| Total Sq. Ft.                                      |                     |                  | Pole Style                     | Material Wood                |                                                                                          |                  |  |
| Electronic Message Display                         |                     |                  |                                | Ground Sign Encasement       | Width Not provided                                                                       |                  |  |

| Comments | <ol> <li>Sign has been located here since 1995 and did not obtain a permit at the time of constrcution. The pole sign does not have the required encasement on the poles, but due to the age of the sign, this is non-conforming situation will be allow to continue.</li> <li>The temporary banner sign attached to the bottom of the wood sign must be</li> </ol> |
|----------|---------------------------------------------------------------------------------------------------------------------------------------------------------------------------------------------------------------------------------------------------------------------------------------------------------------------------------------------------------------------|
|          | removed at the time of zoning inspection.                                                                                                                                                                                                                                                                                                                           |
|          | 3. All temporary signs present on the property must be removed at time of zoning                                                                                                                                                                                                                                                                                    |
|          | inspection and for the approval from zoning to be considered valid.                                                                                                                                                                                                                                                                                                 |