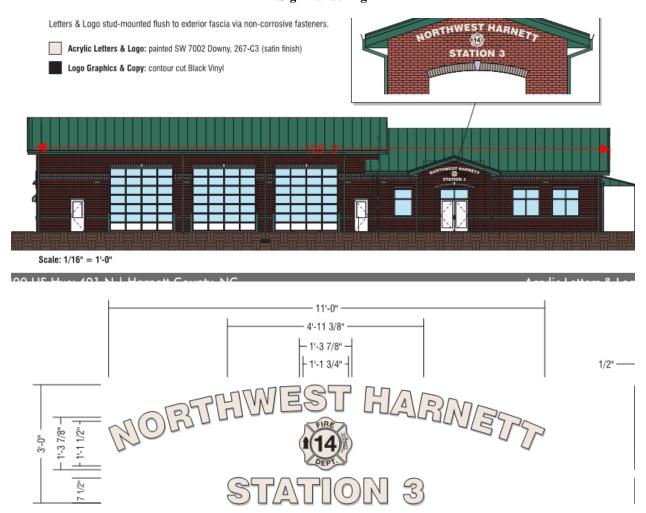

## Planning Services Sign Permit Review Form

PO Box 65 108 E. Front Street Lillington, NC 27546 Ph: (910) 893- 7525 opt. 4 Fax: (910) 814-6459

| Date of Submittal Application N                                                           |               | cation Numbe         | r                            | Applicant                  |                        |            | Landowner                  |              |  |
|-------------------------------------------------------------------------------------------|---------------|----------------------|------------------------------|----------------------------|------------------------|------------|----------------------------|--------------|--|
| 6/22/2023                                                                                 | SIGN2306-0004 |                      | Capital Sign                 |                            | n Solutions N          |            | W Harnett Volunteer Fire   |              |  |
|                                                                                           |               |                      |                              |                            |                        | Dept.      |                            |              |  |
| G                                                                                         | G1            |                      |                              | <u> </u>                   | X 1                    |            | <b>5</b> 0.1.50.1.6        | N=00         |  |
| Contact Person                                                                            |               | erri Hartsell        | Contact Number               |                            |                        |            | 704-791-9789               |              |  |
| Sign Location                                                                             |               |                      |                              | ay- PIN Number             |                        |            | 0653-68-0029.000           |              |  |
| Varina, NC                                                                                |               |                      |                              |                            |                        |            |                            |              |  |
|                                                                                           |               |                      | Drong                        | and Cir                    | T10                    |            |                            |              |  |
| Proposed Sign                                                                             |               |                      |                              |                            |                        |            |                            |              |  |
| Туре                                                                                      | Dimensions    |                      | Location / Setbacks          |                            | Illumination           |            |                            |              |  |
| ⊠ Wall                                                                                    | Height<br>3'  |                      |                              |                            |                        |            |                            |              |  |
| ☐ Ground                                                                                  |               |                      |                              |                            |                        |            | None None                  |              |  |
| ☐ Monument                                                                                | **            | 7. 141               | XX E1.                       | Elevation of the firehouse |                        | External   |                            |              |  |
| Directory                                                                                 |               | V <b>idth</b><br>11' | w. Elevation of th           |                            | e firenouse            |            | Internal                   |              |  |
| Outdoor                                                                                   |               | 11                   |                              |                            |                        |            | ☐ Electronic Message       |              |  |
| Advertising                                                                               | Total         | Sq. Ft. <b>33</b>    |                              |                            |                        |            |                            |              |  |
| Total Length of                                                                           |               | •                    |                              |                            |                        |            | Less Tha                   | n 1 Acre     |  |
| Wall                                                                                      | 123' 4"       |                      | Total Size of Project / Parc |                            | el Greater Than 1 Acre |            |                            |              |  |
| Total Sq. Ft.                                                                             |               |                      | Pole Sty                     |                            | tyle                   | Material – |                            |              |  |
| Electronic Message Display                                                                |               | Groun                |                              | and Sign Encasement        |                        | Widtl      | Width                      |              |  |
|                                                                                           |               |                      |                              |                            |                        |            |                            |              |  |
|                                                                                           |               |                      | Curren                       | nt Signa                   | ige                    |            |                            |              |  |
| Current                                                                                   |               | Current              |                              | Distance Betwee            |                        | en         | n Distance Between         |              |  |
| Wall Signs                                                                                |               | Ground Signs         |                              | Signs On Proper            |                        | rty        | y Outdoor Advertising Sign |              |  |
|                                                                                           |               |                      |                              |                            |                        |            |                            |              |  |
| 0                                                                                         |               |                      |                              |                            |                        |            |                            |              |  |
| Reviewed By:                                                                              |               |                      | Date of Review               |                            | Review Results         |            |                            |              |  |
| Sarah Arbour                                                                              |               | 6/30/2023            |                              |                            | ⊠ A                    | pprove     |                            |              |  |
|                                                                                           |               |                      |                              |                            | Approv                 |            | u 🗀                        | Dellieu      |  |
|                                                                                           |               |                      |                              | ☐More information needed   |                        |            |                            |              |  |
|                                                                                           |               |                      |                              |                            |                        |            |                            |              |  |
|                                                                                           |               | 1001 411 4           | 1 1 0                        | , ,                        | 11 1 2                 | 10         | C . C . 11                 | <del> </del> |  |
| Comments 123' 4" is the length of the mounting wall and 33 square feet of wall signage is |               |                      |                              |                            |                        |            |                            |              |  |

proposed.