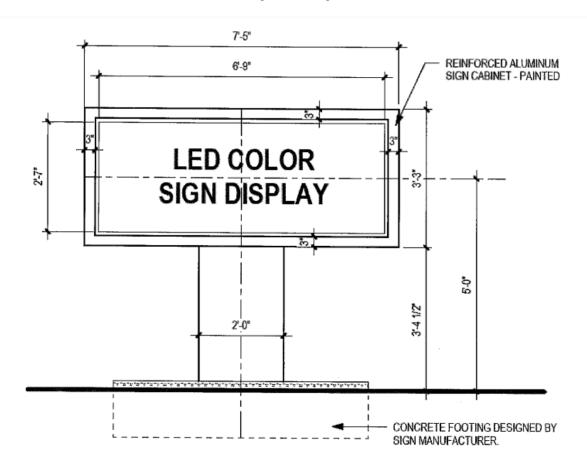

d Denied Please submit a revised site plan that includes the distance from the internal LED message display sign and the existing monument sign. A distance of 300' from the existing monument sign is required. Please update the site plan to show the newly proposed location of the LED message sign. The sign should be oriented away Comments from the ROW in a manner that it is reasonable to state that the sign is only used to display information on site. Remove the highlight around the monument sign that will be permitted separately. If the existing sign does not require building plan review due to size, it will still require zoning review. Please contact Central

Permitting to begin the sign permit for the existing monument sign.

## Planning Services Sign Permit Review Form

Sign Rendering