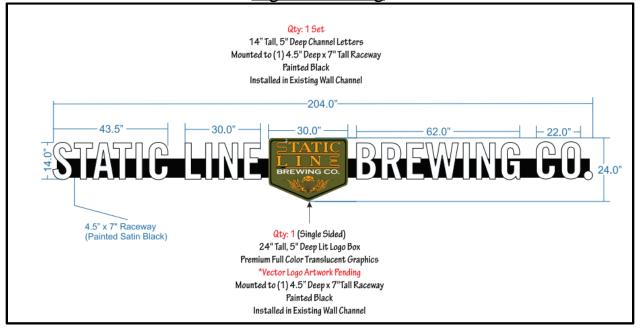

| Proposed Sign                                                                                                  |                                                                    |    |                                                     |                |                                                                                          |  |  |
|----------------------------------------------------------------------------------------------------------------|--------------------------------------------------------------------|----|-----------------------------------------------------|----------------|------------------------------------------------------------------------------------------|--|--|
| Туре                                                                                                           | Dimension                                                          | IS | Location / Setbacks                                 |                | Illumination                                                                             |  |  |
| <ul> <li>Wall</li> <li>Ground</li> <li>Monument</li> <li>Directory</li> <li>Outdoor<br/>Advertising</li> </ul> | Height<br>24 inches<br>2'<br>Width<br>204'<br>17'<br>Total Sq. Ft. | L  | ocated on the W. Elevation<br>of the shopping plaza |                | <ul> <li>None</li> <li>External</li> <li>Internal</li> <li>Electronic Message</li> </ul> |  |  |
| Total Length of<br>Wall                                                                                        | 38' 9"                                                             |    | Total Size of Project / Pa                          | rcel           | <ul><li>Less Than 1 Acre</li><li>Greater Than 1 Acre</li></ul>                           |  |  |
| Total Sq. Ft.<br>Electronic Message                                                                            | Display                                                            |    | Pole Style<br>Ground Sign Encasement                | Mate<br>t Widt |                                                                                          |  |  |

| Comments | Maximum sign area permitted is the total linear feet of the mounting wall. |
|----------|----------------------------------------------------------------------------|

## Planning Services Sign Permit Review Form Sign Rendering