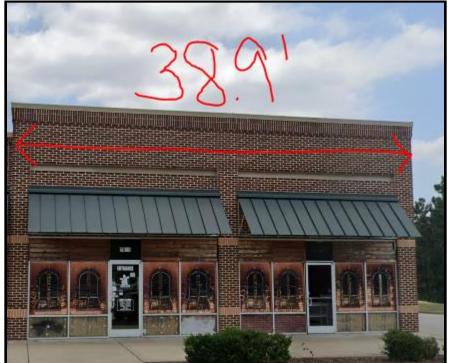

| Proposed Sign                                                                                                  |                                                                    |    |                                                     |                |                                                                                          |  |  |
|----------------------------------------------------------------------------------------------------------------|--------------------------------------------------------------------|----|-----------------------------------------------------|----------------|------------------------------------------------------------------------------------------|--|--|
| Туре                                                                                                           | Dimension                                                          | IS | Location / Setbacks                                 |                | Illumination                                                                             |  |  |
| <ul> <li>Wall</li> <li>Ground</li> <li>Monument</li> <li>Directory</li> <li>Outdoor<br/>Advertising</li> </ul> | Height<br>24 inches<br>2'<br>Width<br>204'<br>17'<br>Total Sq. Ft. | L  | ocated on the W. Elevation<br>of the shopping plaza |                | <ul> <li>None</li> <li>External</li> <li>Internal</li> <li>Electronic Message</li> </ul> |  |  |
| Total Length of<br>Wall                                                                                        | 38' 9"                                                             |    | Total Size of Project / Pa                          | rcel           | <ul><li>Less Than 1 Acre</li><li>Greater Than 1 Acre</li></ul>                           |  |  |
| Total Sq. Ft.<br>Electronic Message                                                                            | Display                                                            |    | Pole Style<br>Ground Sign Encasement                | Mate<br>t Widt |                                                                                          |  |  |

## Location