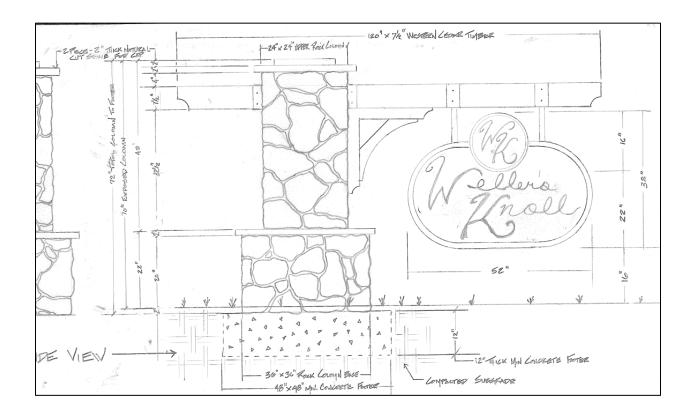

Comments

around the sign.

is 60 square feet. The signage is calculated by measuring the smallest parallelogram

## Planning Services Sign Permit Review Form

**Sign Location** 

Sign Rendering