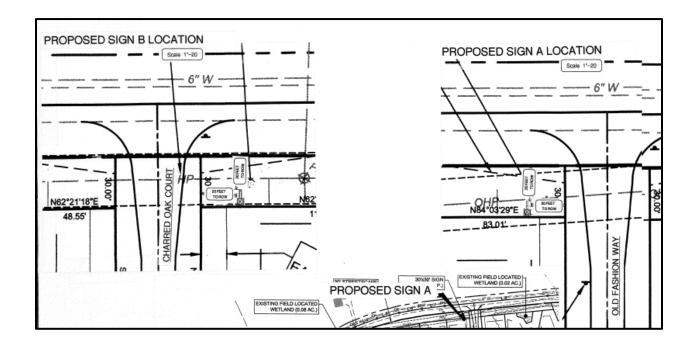

## **Planning Services Sign Permit Review Form**

PO Box 65 108 E. Front Street Lillington, NC 27546

Ph: (910) 893- 7525 opt. 4 Fax: (910) 814-6459

| Date of Submittal                                                                     | Application Number                                                                                              |                          | r                             | Applicant                                                                                                      |                                    |                                                                                       | Landowner                                                      |  |
|---------------------------------------------------------------------------------------|-----------------------------------------------------------------------------------------------------------------|--------------------------|-------------------------------|----------------------------------------------------------------------------------------------------------------|------------------------------------|---------------------------------------------------------------------------------------|----------------------------------------------------------------|--|
| 4/26/2023/                                                                            | SIGN2304-0004                                                                                                   |                          |                               | Weller Developers                                                                                              |                                    | Wellers Knoll HOA Inc.                                                                |                                                                |  |
|                                                                                       |                                                                                                                 |                          |                               |                                                                                                                |                                    |                                                                                       |                                                                |  |
| Contact Person                                                                        | Braxton Montague                                                                                                |                          |                               |                                                                                                                | Contact Number                     |                                                                                       | 919-669-6893                                                   |  |
| Sign Location                                                                         | At the intersection of<br>McDougald Rd. and Old<br>Charred Oak Ct., and<br>McDougald Rd. and Old<br>Fashion Way |                          |                               | PIN Number                                                                                                     |                                    |                                                                                       | 0529-89-1139.000                                               |  |
| Proposed Sign                                                                         |                                                                                                                 |                          |                               |                                                                                                                |                                    |                                                                                       |                                                                |  |
| Туре                                                                                  | Dia                                                                                                             | Dimensions Location / Se |                               |                                                                                                                |                                    |                                                                                       | Illumination                                                   |  |
| □ Wall                                                                                |                                                                                                                 |                          |                               | Entrance Sign 1: Old                                                                                           |                                    |                                                                                       |                                                                |  |
| ☐ Wall ☐ Ground ☐ Monument ☐ Directory ☐ Outdoor Advertising                          | Width <b>72'', 6'</b> Height  Total Sq. Ft. <b>60</b>                                                           |                          | 20' (<br>20' 1<br>En<br>20' ( | Fashion Way 20' Old Fashion Way 20' from McDougald  Entrance Sign 2: 20' Old Charred Oak 0' from McDougald Rd. |                                    | <ul><li>None</li><li>External</li><li>Internal</li><li>□ Electronic Message</li></ul> |                                                                |  |
| Total Length of Wall                                                                  | NA                                                                                                              |                          | Tot                           | Total Size of Project / Parc                                                                                   |                                    | el                                                                                    | <ul><li>Less Than 1 Acre</li><li>Greater Than 1 Acre</li></ul> |  |
| Total Sq. Ft. Electronic Message Display                                              |                                                                                                                 |                          | Gro                           | Pole Style<br>Ground Sign Encasement                                                                           |                                    | Material<br>Width                                                                     |                                                                |  |
| Current Signage                                                                       |                                                                                                                 |                          |                               |                                                                                                                |                                    |                                                                                       |                                                                |  |
| Current<br>Wall Signs                                                                 |                                                                                                                 | Current<br>Ground Signs  |                               | D:                                                                                                             | Distance Between Signs On Property |                                                                                       | Distance Between<br>Outdoor Advertising Signs                  |  |
|                                                                                       |                                                                                                                 |                          |                               |                                                                                                                | 800 + feet                         |                                                                                       |                                                                |  |
| Reviewed B                                                                            | Date                                                                                                            | Date of Review           |                               | Review Results                                                                                                 |                                    |                                                                                       |                                                                |  |
| Sarah Arbour                                                                          |                                                                                                                 |                          | 5/5/2023                      |                                                                                                                | □ A                                | pprove                                                                                |                                                                |  |
| The square footage exceeds the permitted 50 square feet permitted. The square footage |                                                                                                                 |                          |                               |                                                                                                                |                                    |                                                                                       |                                                                |  |

## Planning Services Sign Permit Review Form

**Sign Location** 

Sign Rendering