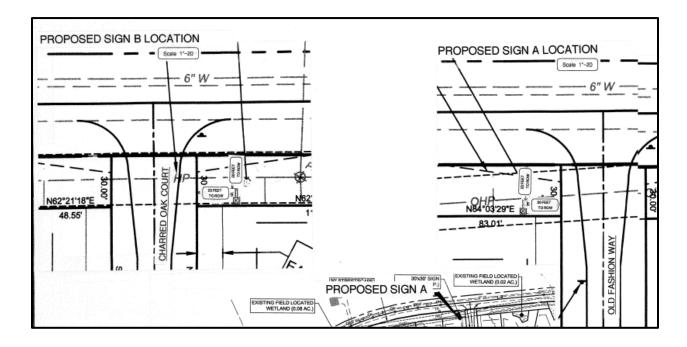

## Planning Services Sign Permit Review Form

| Date of Submittal | Application Number     | Applicant         | Landowner              |
|-------------------|------------------------|-------------------|------------------------|
| 4/26/2023/        | SIGN2304-0004          | Weller Developers | Wellers Knoll HOA Inc. |
| Resubmitted       |                        | _                 |                        |
| 5/17/2023         |                        |                   |                        |
|                   |                        |                   |                        |
| Contact Person    | Braxton Montague       | Contact Number    | 919-669-6893           |
| Sign Location     | At the intersection of | PIN Number        |                        |
|                   | McDougald Rd. and Old  |                   |                        |
|                   | Charred Oak Ct., and   |                   | 0529-89-1139.000       |
|                   | McDougald Rd. and Old  |                   |                        |
|                   | Fashion Way            |                   |                        |

## Planning Services Sign Permit Review Form Sign Location

Sign Rendering