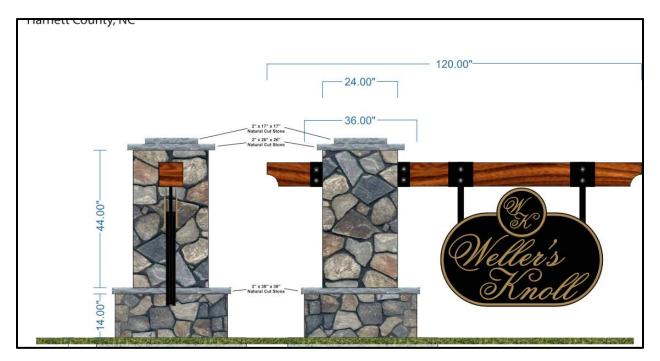

| Proposed Sign                                                                                                            |                                                                        |   |                                                                                                                             |                |                                                                                          |  |
|--------------------------------------------------------------------------------------------------------------------------|------------------------------------------------------------------------|---|-----------------------------------------------------------------------------------------------------------------------------|----------------|------------------------------------------------------------------------------------------|--|
| Туре                                                                                                                     | Dimensions                                                             |   | Location / Setbacks                                                                                                         |                | Illumination                                                                             |  |
| <ul> <li>☐ Wall</li> <li>⊠ Ground</li> <li>☐ Monument</li> <li>☐ Directory</li> <li>☐ Outdoor<br/>Advertising</li> </ul> | Length <b>120''</b><br>Height <b>58''</b><br>Total Sq. Ft. <b>48.3</b> |   | Entrance Sign 1: Old<br>Fashion Way<br>20' Old Fashion Way<br>20' from McDougald<br>Entrance Sign 2:<br>20' Old Charred Oak |                | <ul> <li>None</li> <li>External</li> <li>Internal</li> <li>Electronic Message</li> </ul> |  |
|                                                                                                                          |                                                                        | 2 | 20' from McDougald Rd.                                                                                                      |                |                                                                                          |  |
| Total Length of<br>Wall                                                                                                  | NA                                                                     |   | Total Size of Project / Parc                                                                                                | el             | <ul><li>Less Than 1 Acre</li><li>Greater Than 1 Acre</li></ul>                           |  |
| Total Sq. Ft.<br>Electronic Message                                                                                      |                                                                        |   | Pole Style<br>Ground Sign Encasement                                                                                        | Mater<br>Width |                                                                                          |  |

Comments 1 single faced sign per entrance, 50 Square feet maximum.

## Planning Services Sign Permit Review Form Sign Location

Sign Rendering