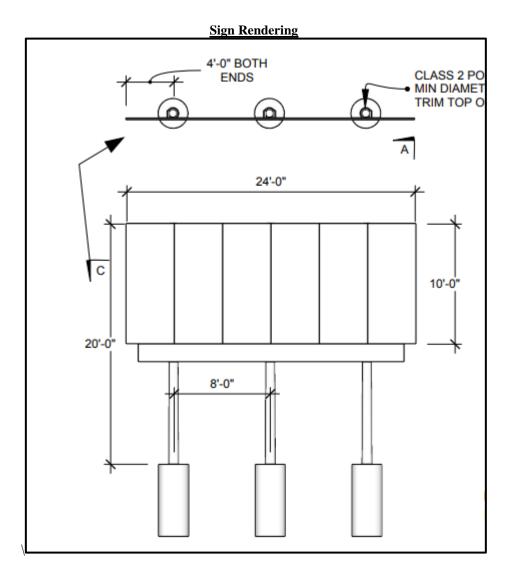

| Proposed Sign                                                |                                             |                                                           |                                      |                                |                                                                                     |  |
|--------------------------------------------------------------|---------------------------------------------|-----------------------------------------------------------|--------------------------------------|--------------------------------|-------------------------------------------------------------------------------------|--|
| Туре                                                         | Dimensions Location / Setbacks Illumination |                                                           |                                      |                                | Illumination                                                                        |  |
| ☐ Wall ☐ Ground ☐ Monument ☐ Directory ☑ Outdoor Advertising | Copy/A                                      | Height 20' Total Advertisement Area 10' Width 24' Sq. Ft. | NOT PROVIDED                         |                                | <ul><li>None</li><li>External</li><li>Internal</li><li>Electronic Message</li></ul> |  |
| Total Length of<br>Wall                                      |                                             | •                                                         | Total Size of Project / P            | Total Size of Project / Parcel |                                                                                     |  |
| Total Sq. Ft. Electronic Message Display                     |                                             |                                                           | Pole Style<br>Ground Sign Encasement | Mater<br>Width                 | rial NA<br>1 NA                                                                     |  |

| Reviewed By: | Date of Review | Review   | Results |        |
|--------------|----------------|----------|---------|--------|
| Sarah Arbour | 05/04/2023     | Approved |         | Denied |

|          | The sign is being permitted for normal maintenance. The reconstruction of the sign will result in the sign being placed in the same location and the total size area is not increasing. $10x24$ with an overall height of $20$ '. |
|----------|-----------------------------------------------------------------------------------------------------------------------------------------------------------------------------------------------------------------------------------|
| Comments | Need the setbacks and NCDOT to verify a valid permit.                                                                                                                                                                             |