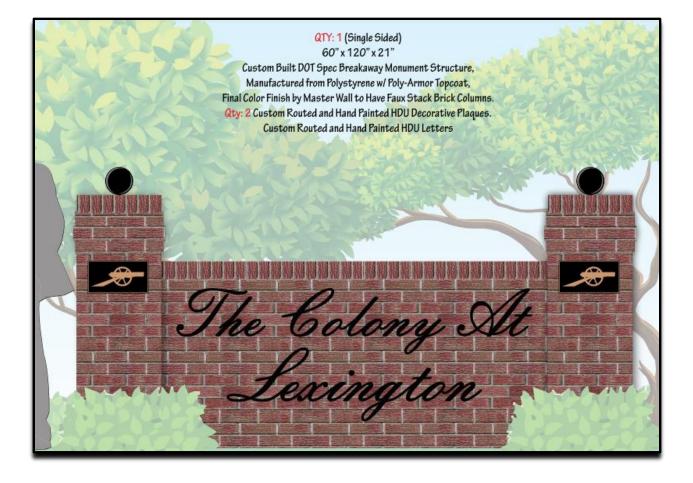

| Proposed Sign                                                                                                  |                                                              |                                                                       |                                                                                                |  |  |  |  |
|----------------------------------------------------------------------------------------------------------------|--------------------------------------------------------------|-----------------------------------------------------------------------|------------------------------------------------------------------------------------------------|--|--|--|--|
| Туре                                                                                                           | Dimensions                                                   | Location / Setbacks                                                   | Illumination                                                                                   |  |  |  |  |
| <ul> <li>Wall</li> <li>Ground</li> <li>Monument</li> <li>Directory</li> <li>Outdoor<br/>Advertising</li> </ul> | Height<br>5'<br>60"<br>Width<br>120"<br>12'<br>Total Sq. Ft. | 30' Watchmen Drive<br>40' Regimental Drive<br>10' from property lines | Illumination         ⊠ None         □ External         □ Internal         □ Electronic Message |  |  |  |  |
| Total Length of                                                                                                | NA                                                           | Total Size of Project / Parc                                          | Less Than 1 Acre                                                                               |  |  |  |  |
| Wall<br>Total Sq. Ft.<br>Electronic Message                                                                    | Display NA                                                   | Pole Style<br>Ground Sign Encasement                                  | Greater Than 1 Acre       Material NA       Width NA                                           |  |  |  |  |

## Planning Services Sign Permit Review Form Sign Rendering