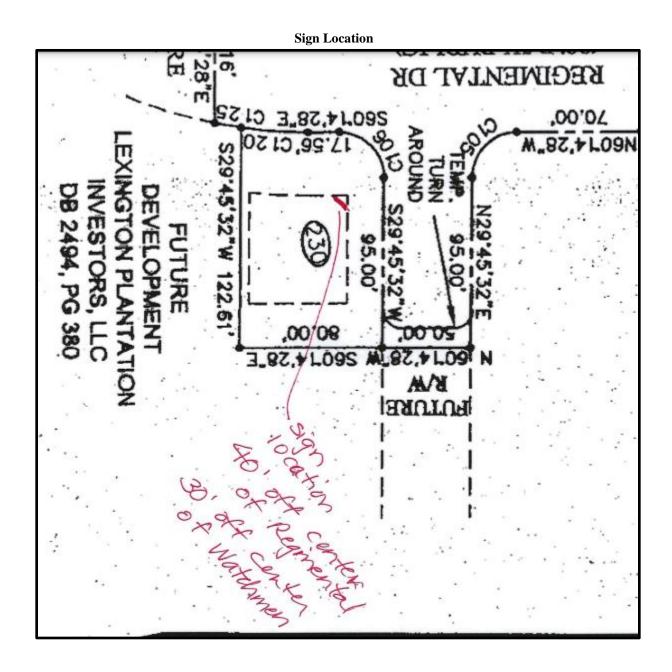

## Planning Services Sign Permit Review Form

| Date of Submittal | Application Number      | Applicant               | Landowner               |
|-------------------|-------------------------|-------------------------|-------------------------|
| 3/22/2023         | SIGN2303-0001           | Blashfield Sign Co Inc. | Donald and Linh My Quan |
| Resubmitted       |                         |                         | McCaffery               |
| 5/2/2023          |                         |                         |                         |
|                   |                         |                         |                         |
| Contact Person    | Jan Wright              | Contact Number          | 910-485-7200            |
| Sign Location     | 10' property lines, 20' | PIN Number              | 9595-20-9305.000        |
|                   | edge of ROW             |                         | 9393-20-9303.000        |

| Proposed Sign                                                                                                  |                                                              |                                                                       |                                                                                                |  |  |  |  |
|----------------------------------------------------------------------------------------------------------------|--------------------------------------------------------------|-----------------------------------------------------------------------|------------------------------------------------------------------------------------------------|--|--|--|--|
| Туре                                                                                                           | Dimensions                                                   | Location / Setbacks                                                   | Illumination                                                                                   |  |  |  |  |
| <ul> <li>Wall</li> <li>Ground</li> <li>Monument</li> <li>Directory</li> <li>Outdoor<br/>Advertising</li> </ul> | Height<br>5'<br>60"<br>Width<br>120"<br>12'<br>Total Sq. Ft. | 30' Watchmen Drive<br>40' Regimental Drive<br>10' from property lines | Illumination         ⊠ None         □ External         □ Internal         □ Electronic Message |  |  |  |  |
| Total Length of                                                                                                | NA                                                           | Total Size of Project / Parc                                          | Less Than 1 Acre                                                                               |  |  |  |  |
| Wall<br>Total Sq. Ft.<br>Electronic Message                                                                    | Display NA                                                   | Pole Style<br>Ground Sign Encasement                                  | Greater Than 1 Acre       Material NA       Width NA                                           |  |  |  |  |