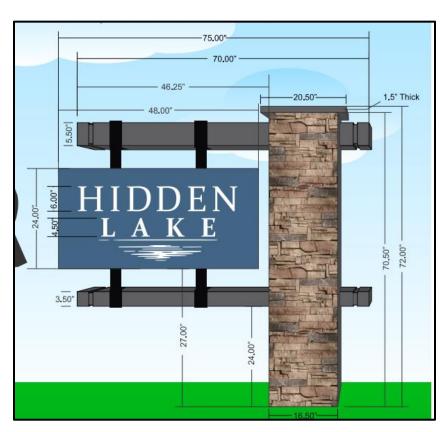

## **Planning Services Sign Permit Review Form**

PO Box 65 108 E. Front Street Lillington, NC 27546

| h: (910) 893- 7525 opt. 4 |
|---------------------------|
| Fax: (910) 814-6459       |

| Date of Submittal                                            | Appli         | :                                        | Applicant                                             |                                  |                | Landowner                               |                                                                    |  |
|--------------------------------------------------------------|---------------|------------------------------------------|-------------------------------------------------------|----------------------------------|----------------|-----------------------------------------|--------------------------------------------------------------------|--|
| 2/28/2023<br>Resubmitted<br>6/30/2023                        | SIGN2302-0001 |                                          |                                                       | Blashfield Sign<br>Company, Inc. |                | Wellco Contractors Inc.<br>NCDOT        |                                                                    |  |
| Contact Person Sign Location                                 |               | an Wright<br>CROW Magno                  |                                                       | Contact Number PIN Number        |                | 910-485-7200<br>0526-50-6140,000        |                                                                    |  |
|                                                              | Drive         | l.                                       |                                                       |                                  |                | 0520-50-0140.000                        |                                                                    |  |
| Proposed Sign                                                |               |                                          |                                                       |                                  |                |                                         |                                                                    |  |
| Type                                                         | Dimensions    |                                          | Locat                                                 | Location / Setbacks              |                |                                         | Illumination                                                       |  |
| <ul><li>□ Wall</li><li>⊠ Ground</li><li>□ Monument</li></ul> |               | 75.00", 6' 3"                            | Must be located 30' back from the nose of the island, |                                  |                | <ul><li>None</li><li>External</li></ul> |                                                                    |  |
| ☐ Directory ☐ Outdoor Advertising                            |               | <b>72.00", 6'</b><br>Sq. Ft. <b>37.5</b> | approximately 40' form the edge line of SR 1117.      |                                  |                |                                         | ☐ Internal ☐ Electronic Message                                    |  |
| Total Length of Wall                                         |               | NA                                       | Total Size of Project / Parc                          |                                  |                | el                                      | <ul><li>✓ Less Than 1 Acre</li><li>☐ Greater Than 1 Acre</li></ul> |  |
| Total Sq. Ft. Electronic Message Display                     |               | NA                                       | Pole Style<br>Ground Sign Encasement                  |                                  |                | Mater<br>Width                          | rial NA<br>n NA                                                    |  |
| Current Signage                                              |               |                                          |                                                       |                                  |                |                                         |                                                                    |  |
| Current                                                      |               | Current                                  |                                                       | Distance Between                 |                | en                                      | Distance Between                                                   |  |
| Wall Signs                                                   |               | Ground Signs                             |                                                       | Signs On Property                |                | rty                                     | Outdoor Advertising Signs                                          |  |
|                                                              | 0             |                                          |                                                       |                                  | NA             |                                         | NA                                                                 |  |
|                                                              |               |                                          |                                                       |                                  |                |                                         |                                                                    |  |
| Reviewed By:                                                 |               | Date of Review                           |                                                       |                                  | Review Results |                                         |                                                                    |  |
| Sarah Arbour                                                 |               | 7/19/2023                                |                                                       |                                  | ⊠ A            | ✓ Approved □ Denied                     |                                                                    |  |
| Comments                                                     |               | ed 30' back fro                          |                                                       |                                  |                |                                         | om NCDOT. The sign must y 40° from the edge line of                |  |

2. Sign meets the dimensional requirements of the UDO.