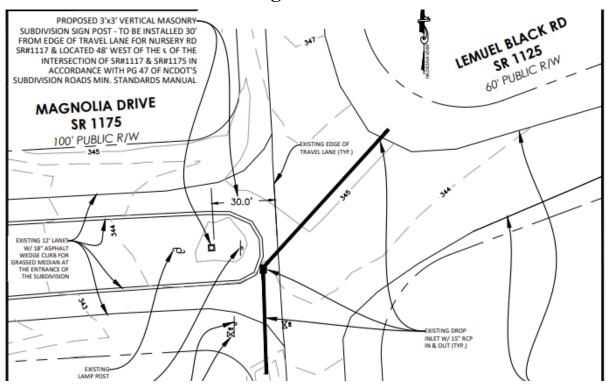

## **Planning Services Sign Permit Review Form**

PO Box 65 108 E. Front Street Lillington, NC 27546

| h: (910) 893- 7525 opt. 4 |
|---------------------------|
| Fax: (910) 814-6459       |

| Date of Submittal                                            | Appli         | :                                        | Applicant                                             |                                  |                | Landowner                               |                                                                    |  |
|--------------------------------------------------------------|---------------|------------------------------------------|-------------------------------------------------------|----------------------------------|----------------|-----------------------------------------|--------------------------------------------------------------------|--|
| 2/28/2023<br>Resubmitted<br>6/30/2023                        | SIGN2302-0001 |                                          |                                                       | Blashfield Sign<br>Company, Inc. |                | Wellco Contractors Inc.<br>NCDOT        |                                                                    |  |
| Contact Person Sign Location                                 |               | an Wright<br>CROW Magno                  |                                                       | Contact Number PIN Number        |                | 910-485-7200<br>0526-50-6140,000        |                                                                    |  |
|                                                              | Drive         | l.                                       |                                                       |                                  |                | 0520-50-0140.000                        |                                                                    |  |
| Proposed Sign                                                |               |                                          |                                                       |                                  |                |                                         |                                                                    |  |
| Type                                                         | Dimensions    |                                          | Locat                                                 | Location / Setbacks              |                |                                         | Illumination                                                       |  |
| <ul><li>□ Wall</li><li>⊠ Ground</li><li>□ Monument</li></ul> |               | 75.00", 6' 3"                            | Must be located 30' back from the nose of the island, |                                  |                | <ul><li>None</li><li>External</li></ul> |                                                                    |  |
| ☐ Directory ☐ Outdoor Advertising                            |               | <b>72.00", 6'</b><br>Sq. Ft. <b>37.5</b> | approximately 40' form the edge line of SR 1117.      |                                  |                |                                         | ☐ Internal ☐ Electronic Message                                    |  |
| Total Length of Wall                                         |               | NA                                       | Total Size of Project / Parc                          |                                  |                | el                                      | <ul><li>✓ Less Than 1 Acre</li><li>☐ Greater Than 1 Acre</li></ul> |  |
| Total Sq. Ft. Electronic Message Display                     |               | NA                                       | Pole Style<br>Ground Sign Encasement                  |                                  |                | Mater<br>Width                          | rial NA<br>n NA                                                    |  |
| Current Signage                                              |               |                                          |                                                       |                                  |                |                                         |                                                                    |  |
| Current                                                      |               | Current                                  |                                                       | Distance Between                 |                | en                                      | Distance Between                                                   |  |
| Wall Signs                                                   |               | Ground Signs                             |                                                       | Signs On Property                |                | rty                                     | Outdoor Advertising Signs                                          |  |
|                                                              | 0             |                                          |                                                       |                                  | NA             |                                         | NA                                                                 |  |
|                                                              |               |                                          |                                                       |                                  |                |                                         |                                                                    |  |
| Reviewed By:                                                 |               | Date of Review                           |                                                       |                                  | Review Results |                                         |                                                                    |  |
| Sarah Arbour                                                 |               | 7/19/2023                                |                                                       |                                  | ⊠ A            | ✓ Approved □ Denied                     |                                                                    |  |
| Comments                                                     |               | ed 30' back fro                          |                                                       |                                  |                |                                         | om NCDOT. The sign must y 40° from the edge line of                |  |

## Site Plan – Sign in NCDOT ROW