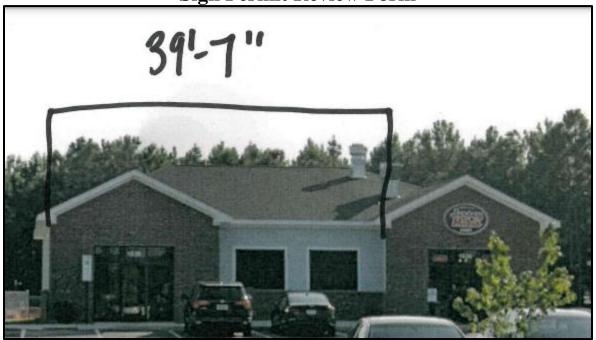

## **Planning Services Sign Permit Review Form**

420 McKinney Pkwy Lillington, NC 27546 Ph: (910) 893- 7525 opt. 2 Fax: (910) 814-6459

| Date of                                                    | Application Numb           |               | r Applicant                          |                           |        | Landowner                                 |                      |
|------------------------------------------------------------|----------------------------|---------------|--------------------------------------|---------------------------|--------|-------------------------------------------|----------------------|
| Submittal                                                  | ~~~                        | GYGYYAAAA CCC |                                      |                           |        |                                           |                      |
| 1/24/2023                                                  | SIC                        | SIGN2301-0004 |                                      | Guidon Pediatric Therapy  |        |                                           | Fifty Five C LLC     |
| a                                                          | ~                          | ** 1.         |                                      | ~ .                       |        |                                           | 0.1.0.077 (1.0.1     |
| Contact Person                                             | Cortney Hendrix            |               | (                                    | Contact Number PIN Number |        | 910-875-6121                              |                      |
| Sign Location                                              | T.                         |               |                                      | PIN N                     | Number |                                           | 9584-97-0865.000     |
|                                                            | Fro                        | ont Elevation |                                      |                           |        |                                           |                      |
|                                                            |                            |               | Propos                               | ed Si                     | gn     |                                           |                      |
| Type Dime                                                  |                            | nensions      |                                      | Location / Setbacks       |        |                                           | Illumination         |
| ⊠ Wall                                                     | Length                     |               |                                      |                           |        |                                           |                      |
| ☐ Ground                                                   | 48''                       |               |                                      |                           |        |                                           | □ None               |
| ☐ Monument                                                 | 4'                         |               |                                      |                           |        |                                           | External             |
| ☐ Directory                                                |                            |               |                                      |                           |        |                                           |                      |
| Outdoor                                                    | Width                      |               |                                      |                           |        |                                           | ☐ Electronic Message |
| Advertising                                                | 96"                        |               | Front Elevation                      |                           | ation  |                                           | Licetonic Wessage    |
| Advertising                                                |                            | 8'            |                                      |                           |        |                                           |                      |
|                                                            |                            |               |                                      |                           |        |                                           |                      |
|                                                            |                            | al Sq. Ft     |                                      |                           |        |                                           |                      |
|                                                            |                            | 32            |                                      |                           |        |                                           |                      |
| TD 4 1 T 41 6                                              |                            |               |                                      |                           |        |                                           | Less Than 1 Acre     |
| Total Length of<br>Wall                                    | 39' 7"                     |               | Total Size of Project / Parce        |                           | el     | ☐ Less Inan I Acre  ☐ Greater Than I Acre |                      |
| 1.1.11                                                     |                            |               |                                      | D-1- (                    | 741    | 3/1-4                                     | rialNA               |
| Total Sq. Fi                                               | Electronic Message Display |               | Pole Style<br>Ground Sign Encasement |                           |        |                                           |                      |
| Electronic Message Display Ground Sign Encasement Width NA |                            |               |                                      |                           |        |                                           |                      |
|                                                            |                            |               | Current                              | Sign                      | age    |                                           |                      |
| Current                                                    |                            | Current       |                                      | Distance Between          |        | en                                        |                      |
|                                                            |                            | Ground S      | Signs                                | Signs On Property         |        | rty                                       |                      |
| Wall Signs                                                 |                            | Ol bullu k    |                                      | NA                        |        |                                           |                      |
| Wall Signs<br>0                                            |                            | NA            | Ŭ                                    |                           | NA     |                                           | NA                   |
| 0                                                          |                            | NA            |                                      |                           | NA     |                                           |                      |
| 0 Reviewed B                                               |                            | NA Date       | of Review                            |                           |        |                                           | iew Results          |
| 0                                                          |                            | NA Date       |                                      |                           |        | pprove                                    | iew Results          |
| 0 Reviewed B                                               |                            | NA Date       | of Review                            |                           |        | pprove                                    | iew Results          |
| 0 Reviewed B                                               |                            | NA Date       | of Review                            |                           | ⊠ A    | pprove                                    | iew Results          |
| 0 Reviewed B                                               |                            | NA Date       | of Review                            |                           | ⊠ A    | pprove                                    | iew Results          |
| 0 Reviewed B                                               |                            | NA Date       | of Review                            |                           | ⊠ A    | pprove                                    | iew Results          |
| 0 Reviewed B                                               |                            | NA Date       | of Review                            |                           | ⊠ A    | pprove                                    | iew Results          |
| Reviewed B Sarah Arbo                                      |                            | NA Date       | of Review                            |                           | ⊠ A    | pprove                                    | iew Results          |