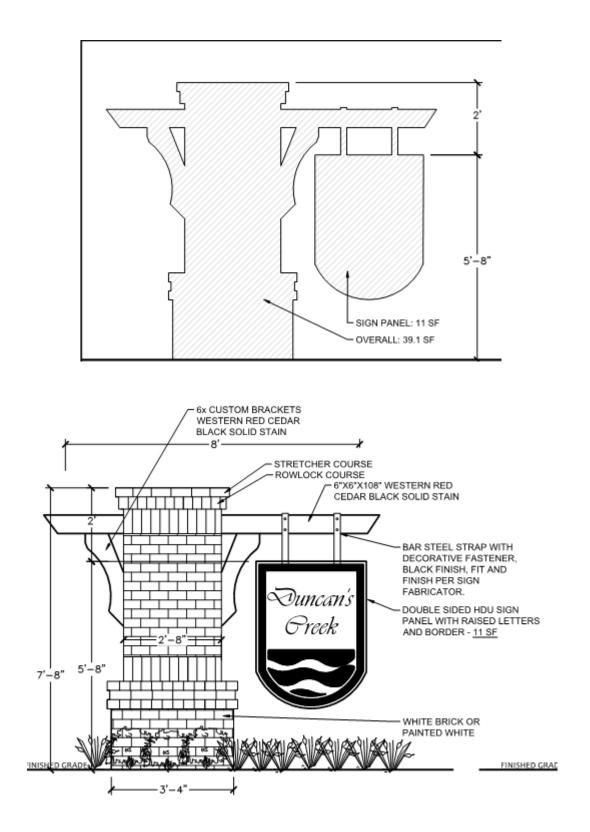

|                                                                                                                | Proposed Sign                                                                            |                                                      |                                                            |  |                                                                                          |  |
|----------------------------------------------------------------------------------------------------------------|------------------------------------------------------------------------------------------|------------------------------------------------------|------------------------------------------------------------|--|------------------------------------------------------------------------------------------|--|
| Туре                                                                                                           | Dimen                                                                                    | sions                                                | Location / Setbacks                                        |  | Illumination                                                                             |  |
| <ul> <li>Wall</li> <li>Ground</li> <li>Monument</li> <li>Directory</li> <li>Outdoor<br/>Advertising</li> </ul> | Heig<br>5' 8" or<br>Height, in<br>sign o<br>7' 8<br>Wid<br>8'<br>Total Squa<br>39.1 squa | verall<br>ncluding<br>cap<br>3"<br>Ith 2<br>are Feet | 20'4'' from Duncan Creek<br>Rd.<br>20' 2'' from Old US 421 |  | <ul> <li>None</li> <li>External</li> <li>Internal</li> <li>Electronic Message</li> </ul> |  |
| Total Length of<br>Wall                                                                                        |                                                                                          |                                                      | Total Size of Project / Parce                              |  | Image: Less Than 1 Acre           Image: Greater Than 1 Acre                             |  |
| Total Sq. Ft.Pole StyleMaterial NAElectronic Message DisplayGround Sign EncasementWidthNA                      |                                                                                          |                                                      |                                                            |  |                                                                                          |  |