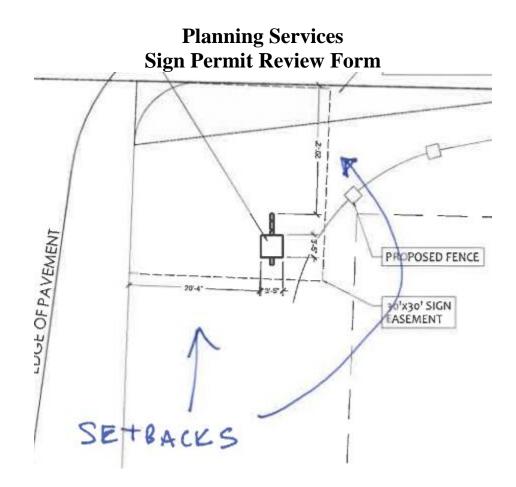

|                                                                                                                | Proposed Sign                                                                            |                                                      |                                                            |  |                                                                                          |  |
|----------------------------------------------------------------------------------------------------------------|------------------------------------------------------------------------------------------|------------------------------------------------------|------------------------------------------------------------|--|------------------------------------------------------------------------------------------|--|
| Туре                                                                                                           | Dimen                                                                                    | sions                                                | Location / Setbacks                                        |  | Illumination                                                                             |  |
| <ul> <li>Wall</li> <li>Ground</li> <li>Monument</li> <li>Directory</li> <li>Outdoor<br/>Advertising</li> </ul> | Heig<br>5' 8" or<br>Height, in<br>sign o<br>7' 8<br>Wid<br>8'<br>Total Squa<br>39.1 squa | verall<br>ncluding<br>cap<br>3"<br>Ith 2<br>are Feet | 20'4'' from Duncan Creek<br>Rd.<br>20' 2'' from Old US 421 |  | <ul> <li>None</li> <li>External</li> <li>Internal</li> <li>Electronic Message</li> </ul> |  |
| Total Length of<br>Wall                                                                                        |                                                                                          |                                                      | Total Size of Project / Parce                              |  | Image: Less Than 1 Acre           Image: Greater Than 1 Acre                             |  |
| Total Sq. Ft.Pole StyleMaterial NAElectronic Message DisplayGround Sign EncasementWidthNA                      |                                                                                          |                                                      |                                                            |  |                                                                                          |  |