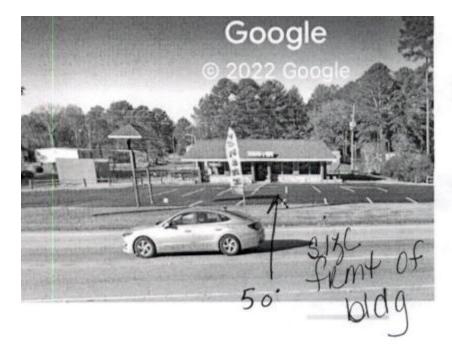

----------------|---------------------------------------|-----------------------------------------------|--|--|--|--|--|
| Current<br>Wall Signs | Current<br>Ground Signs | Distance Between<br>Signs On Property | Distance Between<br>Outdoor Advertising Signs |  |  |  |  |  |
| None                  | NA                      | NA                                    | NA                                            |  |  |  |  |  |

| Reviewed By: | Date of Review |             | Review Results |  |        |
|--------------|----------------|-------------|----------------|--|--------|
| Sarah Arbour | 12/22/2022     | $\boxtimes$ | Approved       |  | Denied |

Comments Sign rendering and plan attached below.

## **Sign Rendering and Dimensions**



## Planning Services Sign Permit Review Form



Included by staff from the Tax Property Card