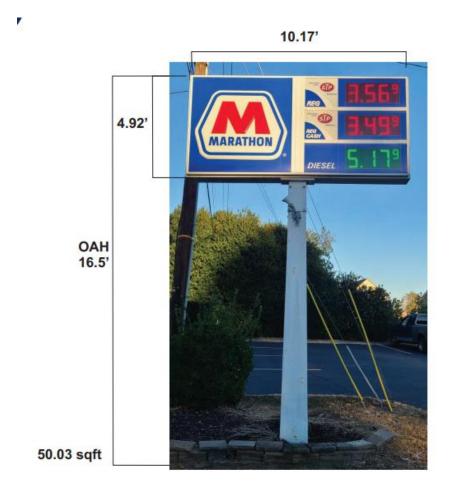

| Current Signage        |              |                   |                  |  |  |  |
|------------------------|--------------|-------------------|------------------|--|--|--|
| Current                | Current      | Distance Between  | Distance Between |  |  |  |
| Wall Signs             | Ground Signs | Signs On Property |                  |  |  |  |
| Current Canopy         | 1            | NA                | NA               |  |  |  |
| Signage to be replaced |              |                   |                  |  |  |  |

|          | Pole sign is replacing face with no changes to the digital portion of the sign, so no |
|----------|---------------------------------------------------------------------------------------|
| Comments | zoning review was required for this portion of the permit. Canopy signage to be       |
|          | changed out and was reviewed for zoning compliance.                                   |