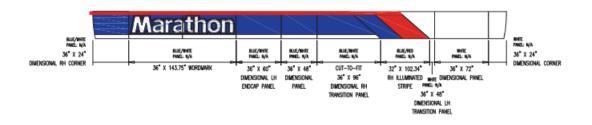

| Proposed Sign                                                                                                  |                                                                                                                                                                               |                                                                                                                                                                                                                                                                                                                |   |                                                             |  |                                                                                          |
|----------------------------------------------------------------------------------------------------------------|-------------------------------------------------------------------------------------------------------------------------------------------------------------------------------|----------------------------------------------------------------------------------------------------------------------------------------------------------------------------------------------------------------------------------------------------------------------------------------------------------------|---|-------------------------------------------------------------|--|------------------------------------------------------------------------------------------|
| Туре                                                                                                           | Dime                                                                                                                                                                          | ensions                                                                                                                                                                                                                                                                                                        | Ι | Location / Setbacks                                         |  | Illumination                                                                             |
| <ul> <li>Wall</li> <li>Ground</li> <li>Monument</li> <li>Directory</li> <li>Outdoor<br/>Advertising</li> </ul> | Elev<br><u>Sc</u><br>N<br><u>Channe</u><br>36''x<br>Total per<br>35.93<br><u>Total Per</u><br><u>Sq</u><br><u>Elev</u><br><u>1 logo Ea</u><br><u>Elev</u><br><u>1 sca Per</u> | Signage by<br>vation:<br><b>puth</b><br>one<br><b>orth</b><br><u>el Letters</u><br>143.75''<br>roposed –<br>3 sq. ft.<br><u>mitted – 45</u><br><u>. Ft.</u><br><b>&amp; West</b><br><u>ations</u><br><u>Logo</u><br><u>st and West</u><br><u>ation –</u><br><u>5.15</u><br><u>ermitted –</u><br><u>sq. ft.</u> |   | Existing Canopy &<br>sting Ground Sign (face<br>change out) |  | <ul> <li>None</li> <li>External</li> <li>Internal</li> <li>Electronic Message</li> </ul> |
| Total Length of<br>Wall                                                                                        | Length -<br>Le<br>45' ]<br>Elev                                                                                                                                               | Canopy<br>- 142 total<br>ngth<br>N & S<br>ations<br>E & W                                                                                                                                                                                                                                                      | Т | Total Size of Project / Parcel                              |  | <ul><li>Less Than 1 Acre</li><li>Greater Than 1 Acre</li></ul>                           |
|                                                                                                                | Total Sq. Ft.<br>ctronic Message DisplayNAPole StyleMaterial NAGround Sign EncasementWidthNA                                                                                  |                                                                                                                                                                                                                                                                                                                |   |                                                             |  |                                                                                          |

#### East and West

| 36" X 72"<br>FLAT PANEL<br>HINE<br>PINEL: N/A | 36" X 100.582"<br>Flat LH<br>Transition Panel<br>White<br>Primel: N/A | 36" X 96.625"<br>Flat RH Transition Panel<br>Revewerme<br>Panel NA | 36" X 96"<br>Flat panel<br>Relyblic/Invie<br>Finel: N/A | 36" X 98"<br>FLAT PANEL<br>Redykue/Name<br>Romel: N/A | 36" X 48"<br>Flat panel<br>Red/Buie/Imme<br>Ranel: N/A | CUT-TD-FIT<br>36" X 98"<br>FLAT PANEL<br>REJYBLIE/BHTE<br>FAMEL N/A |
|-----------------------------------------------|-----------------------------------------------------------------------|--------------------------------------------------------------------|---------------------------------------------------------|-------------------------------------------------------|--------------------------------------------------------|---------------------------------------------------------------------|
|                                               |                                                                       |                                                                    |                                                         |                                                       |                                                        |                                                                     |