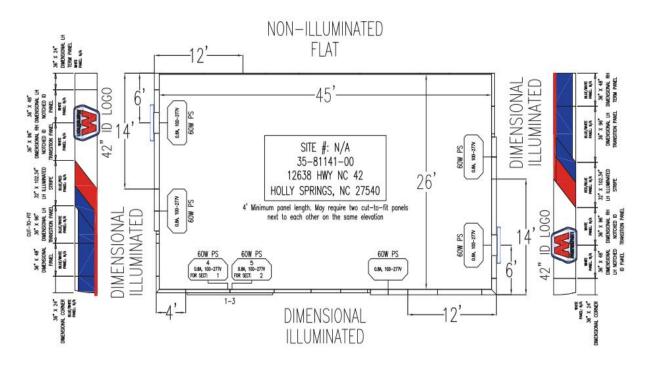

| Proposed Sign                                                                                                  |                                                                                                                                                                               |                                                                                                                                                                                                                                                                                                                |   |                                                             |  |                                                                                          |
|----------------------------------------------------------------------------------------------------------------|-------------------------------------------------------------------------------------------------------------------------------------------------------------------------------|----------------------------------------------------------------------------------------------------------------------------------------------------------------------------------------------------------------------------------------------------------------------------------------------------------------|---|-------------------------------------------------------------|--|------------------------------------------------------------------------------------------|
| Туре                                                                                                           | Dime                                                                                                                                                                          | ensions                                                                                                                                                                                                                                                                                                        | Ι | Location / Setbacks                                         |  | Illumination                                                                             |
| <ul> <li>Wall</li> <li>Ground</li> <li>Monument</li> <li>Directory</li> <li>Outdoor<br/>Advertising</li> </ul> | Elev<br><u>Sc</u><br>N<br><u>Channe</u><br>36''x<br>Total per<br>35.93<br><u>Total Per</u><br><u>Sq</u><br><u>Elev</u><br><u>1 logo Ea</u><br><u>Elev</u><br><u>1 sca Per</u> | Signage by<br>vation:<br><b>puth</b><br>one<br><b>orth</b><br><u>el Letters</u><br>143.75''<br>roposed –<br>3 sq. ft.<br><u>mitted – 45</u><br><u>. Ft.</u><br><b>&amp; West</b><br><u>ations</u><br><u>Logo</u><br><u>st and West</u><br><u>ation –</u><br><u>5.15</u><br><u>ermitted –</u><br><u>sq. ft.</u> |   | Existing Canopy &<br>sting Ground Sign (face<br>change out) |  | <ul> <li>None</li> <li>External</li> <li>Internal</li> <li>Electronic Message</li> </ul> |
| Total Length of<br>Wall                                                                                        | Length -<br>Le<br>45' ]<br>Elev                                                                                                                                               | Canopy<br>- 142 total<br>ngth<br>N & S<br>ations<br>E & W                                                                                                                                                                                                                                                      | Т | Total Size of Project / Parcel                              |  | <ul><li>Less Than 1 Acre</li><li>Greater Than 1 Acre</li></ul>                           |
|                                                                                                                | Total Sq. Ft.<br>ctronic Message DisplayNAPole StyleMaterial NAGround Sign EncasementWidthNA                                                                                  |                                                                                                                                                                                                                                                                                                                |   |                                                             |  |                                                                                          |

## Canopy Sign Plan

#### North and South

#### East and West

| 36" X 72"<br>FLAT PANEL<br>HINE<br>PINEL: N/A | 36" X 100.582"<br>Flat LH<br>Transition Panel<br>White<br>Primel: N/A | 36" X 96.625"<br>Flat RH Transition Panel<br>Revewerme<br>Panel NA | 36" X 96"<br>Flat panel<br>Relyblic/Invie<br>Finel: N/A | 36" X 98"<br>FLAT PANEL<br>Redykue/Name<br>Romel: N/A | 36" X 48"<br>Flat panel<br>Red/Buie/Imme<br>Ranel: N/A | CUT-TD-FIT<br>36" X 98"<br>FLAT PANEL<br>REJYBLIE/BHTE<br>FAMEL N/A |
|-----------------------------------------------|-----------------------------------------------------------------------|--------------------------------------------------------------------|---------------------------------------------------------|-------------------------------------------------------|--------------------------------------------------------|---------------------------------------------------------------------|
|                                               |                                                                       |                                                                    |                                                         |                                                       |                                                        |                                                                     |