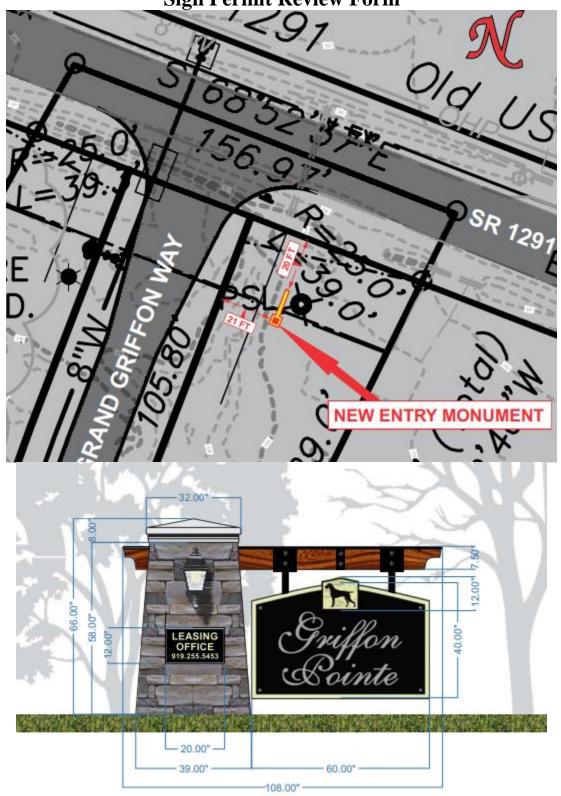

## **Planning Services Sign Permit Review Form**

PO Box 65 108 E. Front Street Lillington, NC 27546

| Ph: (910) 893-7525 opt. 4 |  |
|---------------------------|--|
| Fax: (910) 814-6459       |  |

| Date of Submittal  | Application Number         |                            | Applicant               |                        |                         | Landowner  |                                    |  |  |
|--------------------|----------------------------|----------------------------|-------------------------|------------------------|-------------------------|------------|------------------------------------|--|--|
| 12/5/2022          | SIGN2211-0004              |                            | Russell S. Armstrong –  |                        | 17 East Development LLC |            |                                    |  |  |
|                    |                            |                            |                         | Signs Un               | limited Inc.            |            |                                    |  |  |
|                    |                            |                            |                         |                        |                         |            |                                    |  |  |
| Contact Person     | Russell S. Armstrong       |                            |                         |                        | t Number                |            | 919-362-7477                       |  |  |
| Sign Location      |                            | Entry sign intersection of |                         | PIN                    | Number                  |            |                                    |  |  |
|                    | Grand Griffon Way and      |                            |                         |                        |                         |            | 0640-12-7367.000                   |  |  |
|                    |                            | SR 1291                    |                         |                        |                         |            |                                    |  |  |
|                    |                            |                            |                         |                        |                         |            |                                    |  |  |
| Proposed Sign      |                            |                            |                         |                        |                         |            |                                    |  |  |
| Type               | Din                        | nensions                   |                         | Location / S           | etbacks                 |            | Illumination                       |  |  |
| □ Wall             |                            | ength                      |                         |                        |                         |            |                                    |  |  |
|                    |                            | 108"                       |                         |                        |                         |            | □ None                             |  |  |
| ☐ Monument         |                            |                            |                         |                        |                         |            |                                    |  |  |
| ☐ Directory        |                            |                            | 20 + feet from each ROW |                        |                         | ☐ Internal |                                    |  |  |
| Outdoor            | Height                     | 66 inches                  |                         |                        |                         |            | ☐ Electronic Message               |  |  |
| Advertising        |                            |                            |                         |                        |                         |            | Electronic Wessage                 |  |  |
| Advertising        | Total S                    | q. Ft. <b>43. 49</b>       |                         |                        |                         |            |                                    |  |  |
| Total Length of    |                            |                            |                         | Total Size of          | Project / Parc          | ۵1         | <ul><li>Less Than 1 Acre</li></ul> |  |  |
| Wall               |                            |                            |                         | Total Size of          | 110ject / 1 arc         | CI         | ⊠ Greater Than 1 Acre              |  |  |
| Total Sq. Ft.      | Total Sq. Ft.              |                            |                         | Pole Style             |                         | Mater      | rial                               |  |  |
| Electronic Message | Electronic Message Display |                            |                         | Ground Sign Encasement |                         | Widtl      | 1                                  |  |  |
|                    |                            |                            |                         |                        |                         |            |                                    |  |  |
| Current Signage    |                            |                            |                         |                        |                         |            |                                    |  |  |
| Current            |                            | Current                    |                         | Distance Betwee        |                         | en         | Distance Between                   |  |  |
| Wall Signs         |                            | Ground Signs               |                         | Signs On Propert       |                         | rty        | Outdoor Advertising Signs          |  |  |
|                    |                            |                            |                         |                        |                         |            |                                    |  |  |
|                    |                            |                            |                         |                        |                         |            |                                    |  |  |
|                    |                            |                            |                         |                        |                         |            |                                    |  |  |
| Reviewed By:       |                            | Date of Revie              |                         |                        | Review Results          |            |                                    |  |  |
| Sarah Arbo         | 12                         | 12/5/2022                  |                         |                        | pprove                  | d Denied   |                                    |  |  |
| _                  | 1                          |                            |                         |                        |                         |            |                                    |  |  |
| Comments           |                            |                            |                         |                        |                         |            |                                    |  |  |