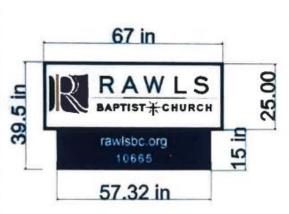

| Date of Submittal                                         | Application Number                                  |               | r                      | App                           | Applicant         |              | Landowner                   |  |
|-----------------------------------------------------------|-----------------------------------------------------|---------------|------------------------|-------------------------------|-------------------|--------------|-----------------------------|--|
| 9/27/2022                                                 | Sign2209-0001                                       |               |                        |                               | Carolina Sign and |              | <b>Rawls Baptist Church</b> |  |
|                                                           |                                                     |               |                        |                               | rvice             |              |                             |  |
| Contact Person Jessica Wright Contact Number 919-639-3475 |                                                     |               |                        |                               |                   |              |                             |  |
| Contact Person                                            | Jessica Wright                                      |               |                        |                               |                   |              | 919-639-3475                |  |
| Sign Location                                             | SE corner of Propert                                |               | rty                    | PIN Number                    |                   |              | 0655-40-7686.000            |  |
| Proposed Sign                                             |                                                     |               |                        |                               |                   |              |                             |  |
| Type                                                      | Dim                                                 | ensions       |                        | Location / Setbacks           |                   | Illumination |                             |  |
| ☐ Wall                                                    | Length 67 inches                                    |               |                        |                               |                   |              |                             |  |
|                                                           | 5 feet 2 inches                                     |               |                        |                               |                   |              | □ None                      |  |
| ☐ Monument                                                |                                                     |               |                        |                               |                   |              | External                    |  |
| ☐ Directory                                               | Width 39.5 inches 3 feet .5 inches                  |               | 20' each ROW           |                               |                   |              |                             |  |
| □ Outdoor                                                 |                                                     |               |                        |                               | ROW               |              | ☐ Electronic Message        |  |
| Advertising                                               | Height 39.5 inches  Total Sq. Ft. 11.24 square feet |               |                        | 20 cach Ro W                  |                   |              |                             |  |
| Advertising                                               |                                                     |               |                        |                               |                   |              |                             |  |
|                                                           |                                                     |               |                        |                               |                   |              |                             |  |
|                                                           |                                                     |               |                        |                               |                   |              |                             |  |
| Total Length of                                           | Squa                                                | are reet      |                        |                               |                   |              | Less Than 1 Acre            |  |
| Wall                                                      |                                                     |               |                        | Total Size of Project / Parce |                   | el           | ✓ Greater Than 1 Acre       |  |
| Total Sq. Ft.                                             |                                                     |               |                        | Pole S                        | Style             | Mate         |                             |  |
| Electronic Message Display                                |                                                     |               | Ground Sign Encasement |                               | Width             |              |                             |  |
| Civilia digii Elicascilicite Widii                        |                                                     |               |                        |                               |                   |              |                             |  |
| Current Signage                                           |                                                     |               |                        |                               |                   |              |                             |  |
| <u>U_U</u>                                                |                                                     |               |                        |                               |                   |              |                             |  |
| Current                                                   |                                                     | Current       |                        |                               |                   |              | Distance Between            |  |
| Wall Signs                                                |                                                     | Ground Signs  |                        | 51                            | Signs On Property |              | Outdoor Advertising Signs   |  |
|                                                           |                                                     | To be removed |                        |                               |                   |              |                             |  |
| To be remoted                                             |                                                     |               |                        |                               |                   |              |                             |  |
| Reviewed B                                                | Date                                                | of Rev        | iew                    | Review Results                |                   |              |                             |  |
| ,                                                         |                                                     |               |                        |                               |                   |              |                             |  |
| <u> </u>                                                  |                                                     | 1             |                        |                               |                   | * *          |                             |  |