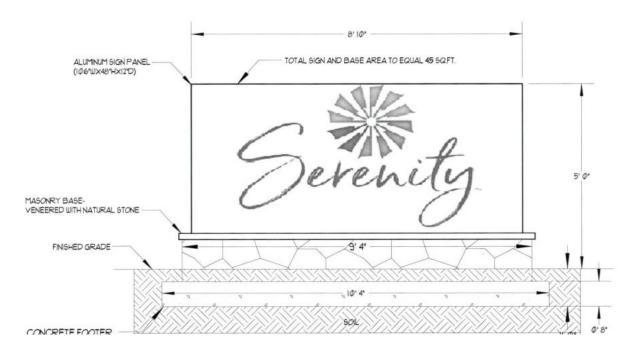

## **Planning Services Sign Permit Review Form**

PO Box 65 108 E. Front Street Lillington, NC 27546

Ph: (910) 893- 7525 opt. 4 Fax: (910) 814-6459

| Date of Submittal                           | Application Number                                                                      |                         | r                                                                              | Applicant                         |                                                                                           |                                                                    | Landowner                                     |  |
|---------------------------------------------|-----------------------------------------------------------------------------------------|-------------------------|--------------------------------------------------------------------------------|-----------------------------------|-------------------------------------------------------------------------------------------|--------------------------------------------------------------------|-----------------------------------------------|--|
| 9/8/2022                                    | SIGN2208-0005                                                                           |                         |                                                                                | Seneca Landscapes<br>Incorporated |                                                                                           | (                                                                  | Greenfield Communities                        |  |
|                                             |                                                                                         |                         |                                                                                |                                   |                                                                                           |                                                                    |                                               |  |
| Contact Person                              | Andrew                                                                                  |                         |                                                                                | Contact Number                    |                                                                                           |                                                                    | 919-369-1662                                  |  |
| Sign Location                               | +20' from each ROV                                                                      |                         | V                                                                              | PIN Number                        |                                                                                           |                                                                    | 0655-24-7107.000                              |  |
| Proposed Sign                               |                                                                                         |                         |                                                                                |                                   |                                                                                           |                                                                    |                                               |  |
| Type                                        | Dimensions                                                                              |                         | L                                                                              | Location / Setbacks               |                                                                                           | Illumination                                                       |                                               |  |
| <ul><li> Wall</li><li></li></ul>            | Overall -<br>Width: 8' 10''<br>Height: 5' 0" feet<br>Total Sq. Ft. 44.15<br>square feet |                         | 30' 8" From Piney Grove<br>Rawls Rd, and 32' 11" from<br>Serenity Walk Parkway |                                   | <ul><li>None</li><li>□ External</li><li>□ Internal</li><li>□ Electronic Message</li></ul> |                                                                    |                                               |  |
| Total Length of Wall                        | NA                                                                                      |                         | Total Size of Project / Parc                                                   |                                   | el                                                                                        | <ul><li>☐ Less Than 1 Acre</li><li>☑ Greater Than 1 Acre</li></ul> |                                               |  |
| Total Sq. Ft.<br>Electronic Message Display |                                                                                         | NA                      |                                                                                |                                   | Style<br>Encasement                                                                       | Material NA Ground Sign Width                                      |                                               |  |
|                                             |                                                                                         |                         |                                                                                |                                   |                                                                                           |                                                                    |                                               |  |
| Current Signage                             |                                                                                         |                         |                                                                                |                                   |                                                                                           |                                                                    |                                               |  |
| Current<br>Wall Signs                       |                                                                                         | Current<br>Ground Signs |                                                                                |                                   | Distance Between<br>Signs On Property                                                     |                                                                    | Distance Between<br>Outdoor Advertising Signs |  |
| 0                                           |                                                                                         | 0                       |                                                                                |                                   | NA                                                                                        |                                                                    | NA                                            |  |
| Reviewed By:                                |                                                                                         | Date                    | Date of Review                                                                 |                                   | Review Results                                                                            |                                                                    |                                               |  |
| Sarah Arbour                                |                                                                                         |                         | 9/8/2022                                                                       |                                   |                                                                                           | □ Approved □ Denied     □ More information needed                  |                                               |  |

## Planning Services Sign Permit Review Form

Sign Rendering & Site Plan