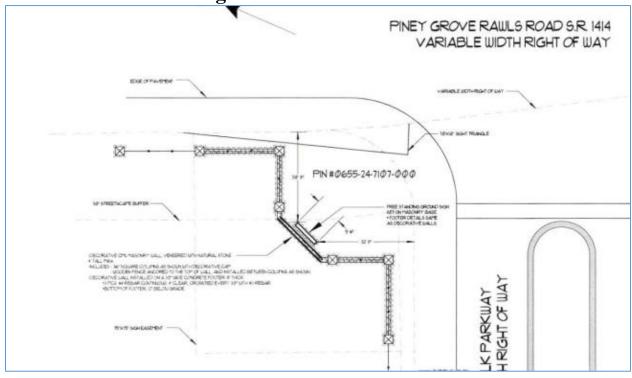

|                                                                    |                                               |  |
| Sarah Arbour                                |                                                                                         |                         | 9/8/2022                                                                       |                                   |                                                                                           | □ Approved □ Denied     □ More information needed                  |                                               |  |

## Planning Services Sign Permit Review Form

Sign Rendering & Site Plan

## DETAIL FOR PIN# 0655-24-7107-000



Planning Services
Sign Permit Review Form