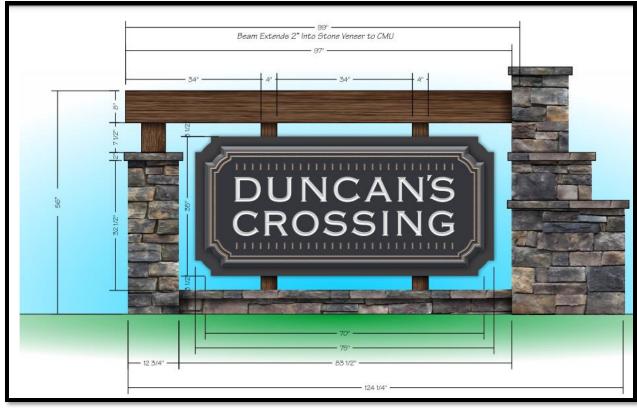

| Proposed Sign                                                                                                          |                                                                            |         |  |                                                                                   |                                  |                                                                                       |  |
|------------------------------------------------------------------------------------------------------------------------|----------------------------------------------------------------------------|---------|--|-----------------------------------------------------------------------------------|----------------------------------|---------------------------------------------------------------------------------------|--|
| Туре                                                                                                                   | Dime                                                                       | ensions |  | Location / Setbacks                                                               |                                  | Illumination                                                                          |  |
| <ul><li>□ Wall</li><li>☑ Ground</li><li>□ Monument</li><li>□ Directory</li><li>□ Outdoor</li><li>Advertising</li></ul> | Overall - Width: 10.35 feet Height: 4.87 feet Total Sq. Ft. 50 square feet |         |  | n Sign easements, however<br>ne distance from each ROW<br>is not on the site plan |                                  | <ul><li>None</li><li>External</li><li>Internal</li><li>□ Electronic Message</li></ul> |  |
| Total Length of Wall                                                                                                   | NA                                                                         |         |  | Total Size of Project / Parcel                                                    |                                  | <ul><li>☐ Less Than 1 Acre</li><li>☒ Greater Than 1 Acre</li></ul>                    |  |
| Total Sq. Ft. Electronic Message Display                                                                               |                                                                            | NA      |  | Pole Style<br>Ground Sign Encasement                                              | Material NA Ground Sign<br>Width |                                                                                       |  |
|                                                                                                                        |                                                                            |         |  |                                                                                   |                                  |                                                                                       |  |

## **Planning Services** Sign Permit Review Form Sign Rendering & Site Plan