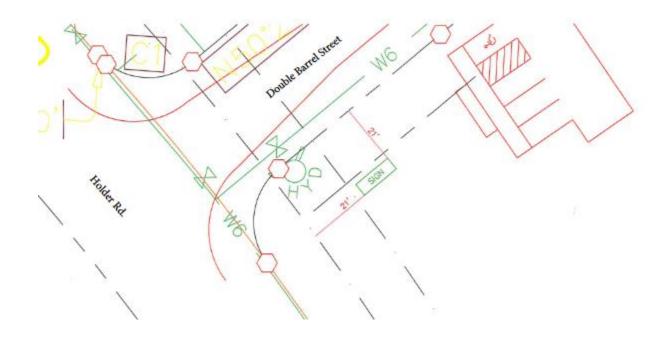

| Contact Person | Justin Hooks             | Contact Number | 919-554-4002     |
|----------------|--------------------------|----------------|------------------|
| Sign Location  | 20' by 30' sign easement | PIN Number     | 0539-71-6223.000 |

## **Planning Services** Sign Permit Review Form Sign Rendering & Site Plan