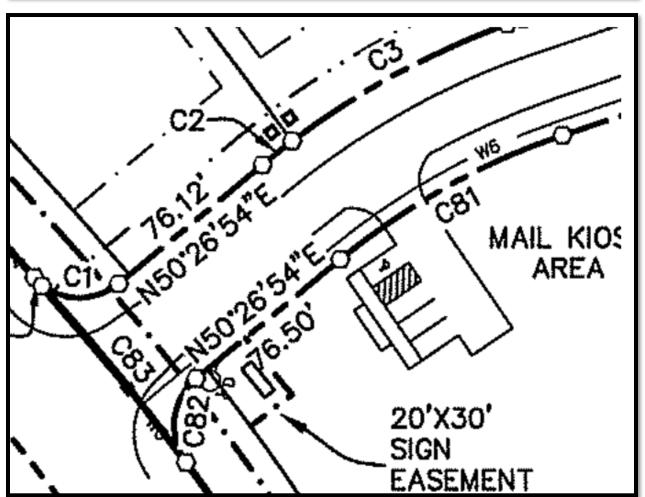

## Planning Services Sign Permit Review Form

PO Box 65 108 E. Front Street Lillington, NC 27546 Ph: (910) 893- 7525 opt. 4 Fax: (910) 814-6459

| Date of Submittal                                                                                                        | bmittal Application Number                                                 |                         |                                                                               | Applicant                                   |                                               |                                                                                     | Landowner                                     |
|--------------------------------------------------------------------------------------------------------------------------|----------------------------------------------------------------------------|-------------------------|-------------------------------------------------------------------------------|---------------------------------------------|-----------------------------------------------|-------------------------------------------------------------------------------------|-----------------------------------------------|
| 8/9/2022                                                                                                                 | SIGN2208-0003                                                              |                         |                                                                               | Clayton Constructors, Inc. DBA Post Nursery |                                               |                                                                                     | Smith Douglas Homes                           |
| Contact Person Justin Hooks                                                                                              |                                                                            |                         |                                                                               | Contact Number                              |                                               |                                                                                     | 919-554-4002                                  |
| Sign Location 20' by 30' sign easem                                                                                      |                                                                            |                         | ent                                                                           | PIN Number                                  |                                               |                                                                                     | 0539-71-6223.000                              |
| Proposed Sign                                                                                                            |                                                                            |                         |                                                                               |                                             |                                               |                                                                                     |                                               |
| Type                                                                                                                     | Dimensions                                                                 |                         | Location / Setbacks                                                           |                                             |                                               | Illumination                                                                        |                                               |
| <ul><li>  Wall</li><li>  Ground</li><li>  Monument</li><li>  Directory</li><li>  Outdoor</li><li>  Advertising</li></ul> | Overall - Width: 10.35 feet Height: 4.87 feet Total Sq. Ft. 50 square feet |                         | In Sign easements, however the distance from each ROW is not on the site plan |                                             |                                               | <ul><li>None</li><li>External</li><li>Internal</li><li>Electronic Message</li></ul> |                                               |
| Total Length of Wall                                                                                                     | NA                                                                         |                         | Total Size of Project / Pard                                                  |                                             | el                                            | <ul><li>□ Less Than 1 Acre</li><li>☑ Greater Than 1 Acre</li></ul>                  |                                               |
| Total Sq. Ft. Electronic Message Display                                                                                 |                                                                            | NA Groun                |                                                                               |                                             | Pole Style Mad Sign Encasement W              |                                                                                     | rial NA Ground Sign<br>h                      |
|                                                                                                                          |                                                                            |                         |                                                                               |                                             |                                               |                                                                                     |                                               |
| Current Signage                                                                                                          |                                                                            |                         |                                                                               |                                             |                                               |                                                                                     |                                               |
| Current<br>Wall Signs                                                                                                    |                                                                            | Current<br>Ground Signs |                                                                               | Distance Between<br>Signs On Property       |                                               |                                                                                     | Distance Between<br>Outdoor Advertising Signs |
| 0                                                                                                                        |                                                                            | 1                       |                                                                               |                                             | NA                                            |                                                                                     | NA                                            |
|                                                                                                                          |                                                                            |                         |                                                                               |                                             |                                               |                                                                                     |                                               |
| Reviewed By:                                                                                                             |                                                                            |                         | Date of Review                                                                |                                             | Review Results                                |                                                                                     |                                               |
| Sarah Arbour                                                                                                             |                                                                            | 8/9/2022                |                                                                               |                                             | ☐ Approved ☒ Denied ☒ More information needed |                                                                                     |                                               |
|                                                                                                                          |                                                                            |                         |                                                                               |                                             |                                               |                                                                                     |                                               |
| - Please provide the setback from the sign to the side property line and ROW. Sign                                       |                                                                            |                         |                                                                               |                                             |                                               |                                                                                     |                                               |

must be 20' from side property line and ROW.

## Planning Services Sign Permit Review Form

Sign Rendering & Site Plan