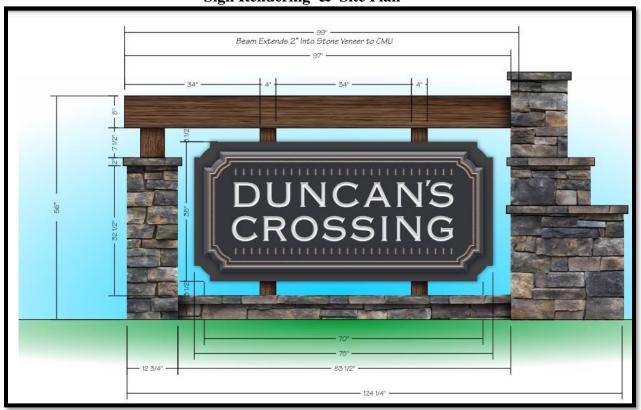

## Planning Services Sign Permit Review Form

PO Box 65 108 E. Front Street Lillington, NC 27546 Ph: (910) 893- 7525 opt. 4 Fax: (910) 814-6459

| Date of Submittal                                                                                                        | bmittal Application Number                                                 |                         |                                                                               | Applicant                                   |                                               |                                                                                     | Landowner                                     |
|--------------------------------------------------------------------------------------------------------------------------|----------------------------------------------------------------------------|-------------------------|-------------------------------------------------------------------------------|---------------------------------------------|-----------------------------------------------|-------------------------------------------------------------------------------------|-----------------------------------------------|
| 8/9/2022                                                                                                                 | SIGN2208-0003                                                              |                         |                                                                               | Clayton Constructors, Inc. DBA Post Nursery |                                               |                                                                                     | Smith Douglas Homes                           |
| Contact Person Justin Hooks                                                                                              |                                                                            |                         |                                                                               | Contact Number                              |                                               |                                                                                     | 919-554-4002                                  |
| Sign Location 20' by 30' sign easem                                                                                      |                                                                            |                         | ent                                                                           | PIN Number                                  |                                               |                                                                                     | 0539-71-6223.000                              |
| Proposed Sign                                                                                                            |                                                                            |                         |                                                                               |                                             |                                               |                                                                                     |                                               |
| Type                                                                                                                     | Dimensions                                                                 |                         | Location / Setbacks                                                           |                                             |                                               | Illumination                                                                        |                                               |
| <ul><li>  Wall</li><li>  Ground</li><li>  Monument</li><li>  Directory</li><li>  Outdoor</li><li>  Advertising</li></ul> | Overall - Width: 10.35 feet Height: 4.87 feet Total Sq. Ft. 50 square feet |                         | In Sign easements, however the distance from each ROW is not on the site plan |                                             |                                               | <ul><li>None</li><li>External</li><li>Internal</li><li>Electronic Message</li></ul> |                                               |
| Total Length of Wall                                                                                                     | NA                                                                         |                         | Total Size of Project / Pard                                                  |                                             | el                                            | <ul><li>□ Less Than 1 Acre</li><li>☑ Greater Than 1 Acre</li></ul>                  |                                               |
| Total Sq. Ft. Electronic Message Display                                                                                 |                                                                            | NA Groun                |                                                                               |                                             | Pole Style Mad Sign Encasement W              |                                                                                     | rial NA Ground Sign<br>h                      |
|                                                                                                                          |                                                                            |                         |                                                                               |                                             |                                               |                                                                                     |                                               |
| Current Signage                                                                                                          |                                                                            |                         |                                                                               |                                             |                                               |                                                                                     |                                               |
| Current<br>Wall Signs                                                                                                    |                                                                            | Current<br>Ground Signs |                                                                               | Distance Between<br>Signs On Property       |                                               |                                                                                     | Distance Between<br>Outdoor Advertising Signs |
| 0                                                                                                                        |                                                                            | 1                       |                                                                               |                                             | NA                                            |                                                                                     | NA                                            |
|                                                                                                                          |                                                                            |                         |                                                                               |                                             |                                               |                                                                                     |                                               |
| Reviewed By:                                                                                                             |                                                                            |                         | Date of Review                                                                |                                             | Review Results                                |                                                                                     |                                               |
| Sarah Arbour                                                                                                             |                                                                            | 8/9/2022                |                                                                               |                                             | ☐ Approved ☒ Denied ☒ More information needed |                                                                                     |                                               |
|                                                                                                                          |                                                                            |                         |                                                                               |                                             |                                               |                                                                                     |                                               |
| - Please provide the setback from the sign to the side property line and ROW. Sign                                       |                                                                            |                         |                                                                               |                                             |                                               |                                                                                     |                                               |

must be 20' from side property line and ROW.

## Planning Services Sign Permit Review Form

Sign Rendering & Site Plan