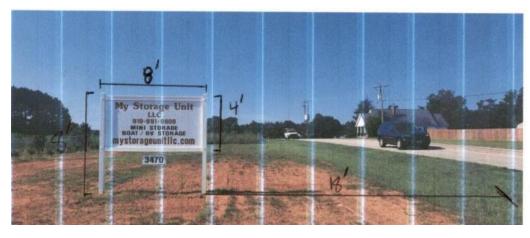

## Planning Services Sign Permit Review Form

| Date of Submittal | Application Number | Applicant      | Landowner            |
|-------------------|--------------------|----------------|----------------------|
| 8/2/2022          | SIGN2208-0002      | Joe Gardner    | My Storage Units LLC |
|                   |                    |                |                      |
| Contact Person    | Joe Gardner        | Contact Number | 910-891-9600         |
| Sign Location     | 18' from ROW       | PIN Number     | 0661-16-6469.000     |

| Proposed Sign                                                                                                  |                                   |                                                                       |   |                                                                |    |                                                                                          |
|----------------------------------------------------------------------------------------------------------------|-----------------------------------|-----------------------------------------------------------------------|---|----------------------------------------------------------------|----|------------------------------------------------------------------------------------------|
| Туре                                                                                                           | Dime                              | ensions                                                               |   | Location / Setbacks                                            |    | Illumination                                                                             |
| <ul> <li>Wall</li> <li>Ground</li> <li>Monument</li> <li>Directory</li> <li>Outdoor<br/>Advertising</li> </ul> | Wid<br>Length:<br>Heig<br>Total S | erall -<br>lth : 4'<br>8'<br>ght: 8'<br>Sq. Ft. <b>32</b><br>ure feet | ſ | 18' from ROW<br>No setback provided from<br>side property line |    | <ul> <li>None</li> <li>External</li> <li>Internal</li> <li>Electronic Message</li> </ul> |
| Total Length of<br>Wall                                                                                        | NA                                |                                                                       |   | Total Size of Project / Parc                                   | el | <ul><li>□ Less Than 1 Acre</li><li>⊠ Greater Than 1 Acre</li></ul>                       |
| Total Sq. Ft.<br>Electronic Message                                                                            |                                   | NA                                                                    |   | Pole Style<br>Ground Sign Encasement                           |    | ial Not provided                                                                         |
|                                                                                                                |                                   |                                                                       |   |                                                                |    |                                                                                          |

| Current Signage       |                         |                                       |                                               |  |
|-----------------------|-------------------------|---------------------------------------|-----------------------------------------------|--|
| Current<br>Wall Signs | Current<br>Ground Signs | Distance Between<br>Signs On Property | Distance Between<br>Outdoor Advertising Signs |  |
| 0                     | 1                       | NA                                    | NA                                            |  |