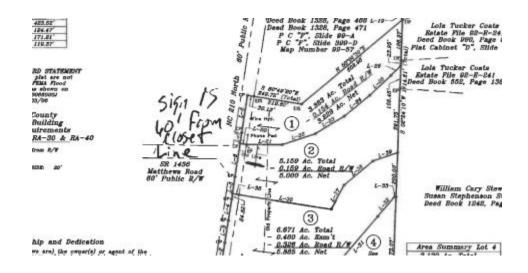

## Planning Services Sign Permit Review Form

| Date of Submittal | Application Number | Applicant      | Landowner            |
|-------------------|--------------------|----------------|----------------------|
| 8/2/2022          | SIGN2208-0002      | Joe Gardner    | My Storage Units LLC |
|                   |                    |                |                      |
| Contact Person    | Joe Gardner        | Contact Number | 910-891-9600         |
| Sign Location     | 18' from ROW       | PIN Number     | 0661-16-6469.000     |

| Proposed Sign                                                                                                  |                                   |                                                                       |   |                                                                |    |                                                                                          |
|----------------------------------------------------------------------------------------------------------------|-----------------------------------|-----------------------------------------------------------------------|---|----------------------------------------------------------------|----|------------------------------------------------------------------------------------------|
| Туре                                                                                                           | Dime                              | ensions                                                               |   | Location / Setbacks                                            |    | Illumination                                                                             |
| <ul> <li>Wall</li> <li>Ground</li> <li>Monument</li> <li>Directory</li> <li>Outdoor<br/>Advertising</li> </ul> | Wid<br>Length:<br>Heig<br>Total S | erall -<br>lth : 4'<br>8'<br>ght: 8'<br>Sq. Ft. <b>32</b><br>ure feet | ſ | 18' from ROW<br>No setback provided from<br>side property line |    | <ul> <li>None</li> <li>External</li> <li>Internal</li> <li>Electronic Message</li> </ul> |
| Total Length of<br>Wall                                                                                        | NA                                |                                                                       |   | Total Size of Project / Parc                                   | el | <ul><li>□ Less Than 1 Acre</li><li>⊠ Greater Than 1 Acre</li></ul>                       |
| Total Sq. Ft.<br>Electronic Message                                                                            |                                   | NA                                                                    |   | Pole Style<br>Ground Sign Encasement                           |    | ial Not provided                                                                         |
|                                                                                                                |                                   |                                                                       |   |                                                                |    |                                                                                          |