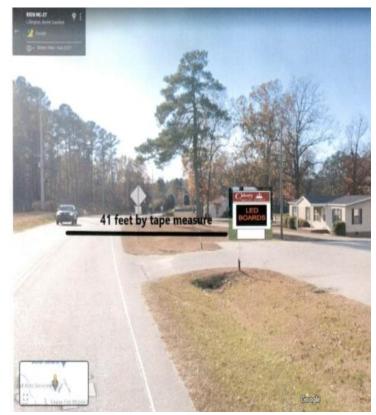

| Proposed Sign                                                                                                  |                                                                     |                                                                                                     |         |                                                                                                                                                            |                |                                                                                          |
|----------------------------------------------------------------------------------------------------------------|---------------------------------------------------------------------|-----------------------------------------------------------------------------------------------------|---------|------------------------------------------------------------------------------------------------------------------------------------------------------------|----------------|------------------------------------------------------------------------------------------|
| Туре                                                                                                           | Dime                                                                | ensions                                                                                             |         | Location / Setbacks                                                                                                                                        |                | Illumination                                                                             |
| <ul> <li>Wall</li> <li>Ground</li> <li>Monument</li> <li>Directory</li> <li>Outdoor<br/>Advertising</li> </ul> | Width :<br>Let<br>Height: 4<br>Electroni<br>Bo<br>Square<br>9.41 sq | erall -<br>4.96 feet<br>ngth<br>4.9975 feet<br>c Message<br>oard<br>Footage<br>uare feet<br>Sq. Ft. | N<br>at | 1' from centerline of road.<br>Jeeds to be measured from<br>the edge of ROW. Map<br>ttached, if this is helpful in<br>etermining the right of way<br>edge. |                | <ul> <li>None</li> <li>External</li> <li>Internal</li> <li>Electronic Message</li> </ul> |
| Total Length of<br>Wall                                                                                        | NA                                                                  |                                                                                                     |         | Total Size of Project / Parc                                                                                                                               | el             | <ul> <li>Less Than 1 Acre</li> <li>Greater Than 1 Acre</li> </ul>                        |
| Total Sq. Ft.<br>Electronic Message                                                                            |                                                                     | 9.41                                                                                                |         | Pole Style<br>Ground Sign Encasement                                                                                                                       | Mater<br>Width |                                                                                          |

|          | -Please note that the current ground sign will be removed on the site plan. Only one sign is  |  |  |  |
|----------|-----------------------------------------------------------------------------------------------|--|--|--|
|          | permitted per street frontage.                                                                |  |  |  |
|          | -The proposed LED message board sign is too large. A maximum of 35 percent of the total       |  |  |  |
|          | area is permitted to be LED message board. Please reduce the size of the message board to a   |  |  |  |
|          | maximum of 10.3 square feet, or make the overall sign larger.                                 |  |  |  |
|          | -The measurement on the site plan requires revision. The measurement provided is from t       |  |  |  |
| Comments | centerline of the ROW. The measurement is required to be taken from the edge of right-of-     |  |  |  |
|          | way. I have included a plat recorded in 2002 in case it is helpful in determining the edge of |  |  |  |
|          | ROW.                                                                                          |  |  |  |
|          | Information Comment Only                                                                      |  |  |  |
|          | - Electronic message board portion of sign cannot change messages more than 7                 |  |  |  |
|          | times per minute. No animated presentations or animated change of frame is                    |  |  |  |
|          | allowed. This will be checked as a part of the zoning inspection.                             |  |  |  |

## Planning Services Sign Permit Review Form

Sign Rendering

Site Plan