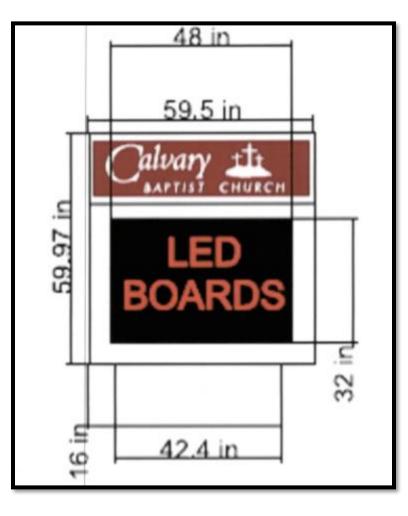

| Proposed Sign                                                                                                  |                                                                     |                                                                                                     |         |                                                                                                                                                            |                |                                                                                          |
|----------------------------------------------------------------------------------------------------------------|---------------------------------------------------------------------|-----------------------------------------------------------------------------------------------------|---------|------------------------------------------------------------------------------------------------------------------------------------------------------------|----------------|------------------------------------------------------------------------------------------|
| Туре                                                                                                           | Dime                                                                | ensions                                                                                             |         | Location / Setbacks                                                                                                                                        |                | Illumination                                                                             |
| <ul> <li>Wall</li> <li>Ground</li> <li>Monument</li> <li>Directory</li> <li>Outdoor<br/>Advertising</li> </ul> | Width :<br>Let<br>Height: 4<br>Electroni<br>Bo<br>Square<br>9.41 sq | erall -<br>4.96 feet<br>ngth<br>4.9975 feet<br>c Message<br>oard<br>Footage<br>uare feet<br>Sq. Ft. | N<br>at | 1' from centerline of road.<br>Jeeds to be measured from<br>the edge of ROW. Map<br>ttached, if this is helpful in<br>etermining the right of way<br>edge. |                | <ul> <li>None</li> <li>External</li> <li>Internal</li> <li>Electronic Message</li> </ul> |
| Total Length of<br>Wall                                                                                        | NA                                                                  |                                                                                                     |         | Total Size of Project / Parc                                                                                                                               | el             | <ul> <li>Less Than 1 Acre</li> <li>Greater Than 1 Acre</li> </ul>                        |
| Total Sq. Ft.<br>Electronic Message                                                                            |                                                                     | 9.41                                                                                                |         | Pole Style<br>Ground Sign Encasement                                                                                                                       | Mater<br>Width |                                                                                          |

|          | -Please note that the current ground sign will be removed on the site plan. Only one sign is  |  |  |  |
|----------|-----------------------------------------------------------------------------------------------|--|--|--|
|          | permitted per street frontage.                                                                |  |  |  |
|          | -The proposed LED message board sign is too large. A maximum of 35 percent of the total       |  |  |  |
|          | area is permitted to be LED message board. Please reduce the size of the message board to a   |  |  |  |
|          | maximum of 10.3 square feet, or make the overall sign larger.                                 |  |  |  |
|          | -The measurement on the site plan requires revision. The measurement provided is from t       |  |  |  |
| Comments | centerline of the ROW. The measurement is required to be taken from the edge of right-of-     |  |  |  |
|          | way. I have included a plat recorded in 2002 in case it is helpful in determining the edge of |  |  |  |
|          | ROW.                                                                                          |  |  |  |
|          | Information Comment Only                                                                      |  |  |  |
|          | - Electronic message board portion of sign cannot change messages more than 7                 |  |  |  |
|          | times per minute. No animated presentations or animated change of frame is                    |  |  |  |
|          | allowed. This will be checked as a part of the zoning inspection.                             |  |  |  |

## Planning Services Sign Permit Review Form

Sign Rendering

Site Plan