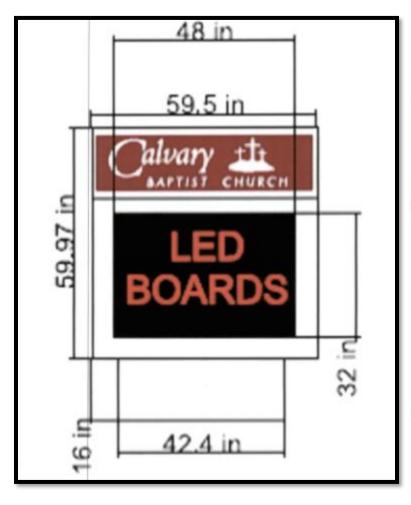

## **Planning Services Sign Permit Review Form**

PO Box 65 108 E. Front Street Lillington, NC 27546 Ph: (910) 893- 7525 opt. 4 Fax: (910) 814-6459

| Date of Submittal                                                                                                                                                                                                                                                                                      | Application Number                                                                                                                                                                      |              |                                                            | Amplicant              |                                                                                              |                                          | Landowner                 |  |
|--------------------------------------------------------------------------------------------------------------------------------------------------------------------------------------------------------------------------------------------------------------------------------------------------------|-----------------------------------------------------------------------------------------------------------------------------------------------------------------------------------------|--------------|------------------------------------------------------------|------------------------|----------------------------------------------------------------------------------------------|------------------------------------------|---------------------------|--|
| 8/2/2022                                                                                                                                                                                                                                                                                               |                                                                                                                                                                                         | GN2208-0001  |                                                            | Applicant Ginn Charles |                                                                                              | Calvary Baptist Church                   |                           |  |
| 0/2/2022                                                                                                                                                                                                                                                                                               | 51                                                                                                                                                                                      | G112200-0001 |                                                            | Giiii Charles          |                                                                                              |                                          | carvary Dapust Church     |  |
| Contact Person                                                                                                                                                                                                                                                                                         | son Charles Ginn                                                                                                                                                                        |              | Contact Number                                             |                        |                                                                                              | 910-514-2327                             |                           |  |
| Sign Location                                                                                                                                                                                                                                                                                          | SW corner of proper                                                                                                                                                                     |              | ty PIN Number                                              |                        | Number                                                                                       |                                          | 0518-80-0033.000          |  |
|                                                                                                                                                                                                                                                                                                        |                                                                                                                                                                                         |              |                                                            |                        |                                                                                              |                                          |                           |  |
| Proposed Sign                                                                                                                                                                                                                                                                                          |                                                                                                                                                                                         |              |                                                            |                        |                                                                                              |                                          |                           |  |
| Туре                                                                                                                                                                                                                                                                                                   |                                                                                                                                                                                         | mensions     | Loca                                                       | Location / Setbacks    |                                                                                              |                                          | Illumination              |  |
| <ul> <li>□ Wall</li> <li>□ Ground</li> <li>□ Monument</li> <li>□ Directory</li> <li>□ Outdoor</li> <li>Advertising</li> </ul>                                                                                                                                                                          | Overall - Width: 4.96 feet (59.5 inches) Length 4.9975 feet(59.97 inches) Height: 75.97 inches 6 feet 4" Electronic Message Board Square Footage 10. 6 sq ft  Total Sq. Ft. 29.49 sq ft |              | 41' from centerline of road. And 11' from the edge of ROW. |                        | <ul> <li>None</li> <li>External</li> <li>✓ Internal</li> <li>✓ Electronic Message</li> </ul> |                                          |                           |  |
| Total Length of<br>Wall                                                                                                                                                                                                                                                                                | NA                                                                                                                                                                                      |              | Total Size of Project / Parc                               |                        | el                                                                                           | ☐ Less Than 1 Acre ☐ Greater Than 1 Acre |                           |  |
| Total Sq. Ft.                                                                                                                                                                                                                                                                                          |                                                                                                                                                                                         | 10.6         | Pole Style                                                 |                        | Mater                                                                                        |                                          |                           |  |
| Electronic Message Display                                                                                                                                                                                                                                                                             |                                                                                                                                                                                         | 10.0         | Ground Sign Encasement                                     |                        | Width <b>Monument</b>                                                                        |                                          |                           |  |
| Current Signage                                                                                                                                                                                                                                                                                        |                                                                                                                                                                                         |              |                                                            |                        |                                                                                              |                                          |                           |  |
| Current                                                                                                                                                                                                                                                                                                |                                                                                                                                                                                         | Current      |                                                            |                        | Distance Between                                                                             |                                          | Distance Between          |  |
| Wall Signs                                                                                                                                                                                                                                                                                             |                                                                                                                                                                                         | Ground Signs |                                                            | Signs On Property      |                                                                                              | ty                                       | Outdoor Advertising Signs |  |
| 0                                                                                                                                                                                                                                                                                                      |                                                                                                                                                                                         | 1            | 1                                                          |                        | NA                                                                                           |                                          | NA                        |  |
| Reviewed By:                                                                                                                                                                                                                                                                                           |                                                                                                                                                                                         | Date         | Date of Review                                             |                        |                                                                                              | Review Results                           |                           |  |
| Sarah Arbour                                                                                                                                                                                                                                                                                           |                                                                                                                                                                                         |              | 8/9/2022                                                   |                        |                                                                                              | pprove                                   |                           |  |
| Comments  Information Comment Only  - Must remove old sign before approval  - Electronic message board portion of sign cannot change messages more than 7 times per minute. No animated presentations or animated change of frame is allowed. This will be checked as a part of the zoning inspection. |                                                                                                                                                                                         |              |                                                            |                        |                                                                                              |                                          |                           |  |

## Planning Services Sign Permit Review Form

**Sign Rendering** 

Site Plan