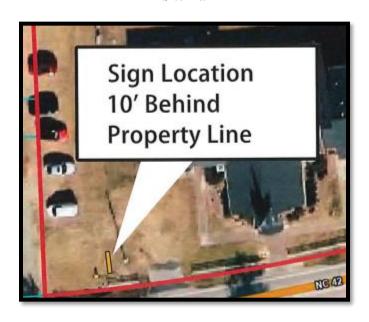

## **Planning Services Sign Permit Review Form**

PO Box 65 108 E. Front Street Lillington, NC 27546 Ph: (910) 893- 7525 opt. 4 Fax: (910) 814-6459

| Date of Submittal 7/28/2022 2 <sup>nd</sup> review 8/22/2022                                                                  | Application Number<br>SIGN2207-0006                                                                                                                                                                                                                                                                                                                                                                                         |                      |                                              | Applicant Advance Signs & Service                                      |                                                               | M                                                                  | Landowner<br>acedonia Baptist Church<br>Trustees                                    |
|-------------------------------------------------------------------------------------------------------------------------------|-----------------------------------------------------------------------------------------------------------------------------------------------------------------------------------------------------------------------------------------------------------------------------------------------------------------------------------------------------------------------------------------------------------------------------|----------------------|----------------------------------------------|------------------------------------------------------------------------|---------------------------------------------------------------|--------------------------------------------------------------------|-------------------------------------------------------------------------------------|
| Contact Person Sign Location                                                                                                  | Debbie Landell SE corner of property, 10' behind front property line                                                                                                                                                                                                                                                                                                                                                        |                      |                                              | Contact Number PIN Number                                              |                                                               |                                                                    | 919-639-4666<br>0626-91-8571.000                                                    |
| D 1 C                                                                                                                         |                                                                                                                                                                                                                                                                                                                                                                                                                             |                      |                                              |                                                                        |                                                               |                                                                    |                                                                                     |
| Proposed Sign                                                                                                                 |                                                                                                                                                                                                                                                                                                                                                                                                                             |                      |                                              |                                                                        |                                                               |                                                                    |                                                                                     |
| Туре                                                                                                                          |                                                                                                                                                                                                                                                                                                                                                                                                                             | nensions<br>verall - | Location / Setbacks                          |                                                                        |                                                               | Illumination                                                       |                                                                                     |
| <ul> <li>□ Wall</li> <li>□ Ground</li> <li>□ Monument</li> <li>□ Directory</li> <li>□ Outdoor</li> <li>Advertising</li> </ul> | Width10', 7'<br>Length<br>Height: 12'                                                                                                                                                                                                                                                                                                                                                                                       |                      | 0'                                           | 0' from front property line,<br>over 10' side<br>SE corner of property |                                                               |                                                                    | <ul><li>None</li><li>External</li><li>Internal</li><li>Electronic Message</li></ul> |
| Total Length of<br>Wall                                                                                                       | NA                                                                                                                                                                                                                                                                                                                                                                                                                          | Total                | Total Size of Project / Parc                 |                                                                        | el                                                            | <ul><li>☐ Less Than 1 Acre</li><li>☒ Greater Than 1 Acre</li></ul> |                                                                                     |
| Total Sq. Ft.<br>Electronic Message                                                                                           |                                                                                                                                                                                                                                                                                                                                                                                                                             |                      | Pole Style<br>Ground Sign Encasement         |                                                                        | Material<br>Width <b>NA</b>                                   |                                                                    |                                                                                     |
| Current Signage                                                                                                               |                                                                                                                                                                                                                                                                                                                                                                                                                             |                      |                                              |                                                                        |                                                               |                                                                    |                                                                                     |
| Current<br>Wall Signs                                                                                                         |                                                                                                                                                                                                                                                                                                                                                                                                                             | Current Ground Signs |                                              | Distance Between<br>Signs On Property                                  |                                                               |                                                                    | Distance Between<br>Outdoor Advertising Signs                                       |
| 0                                                                                                                             |                                                                                                                                                                                                                                                                                                                                                                                                                             | 1                    |                                              | NA                                                                     |                                                               |                                                                    | NA                                                                                  |
| Reviewed By:<br>Sarah Arbour                                                                                                  |                                                                                                                                                                                                                                                                                                                                                                                                                             | 8/                   | Date of Review 8/1/2022 2nd review 8/22/2022 |                                                                        | Review Results  ☑ Approved ☐ Denied ☐ More information needed |                                                                    |                                                                                     |
| Comments                                                                                                                      | -Please note that the current ground sign will be removed on the site plan. Only one sign is permitted per street frontage. Must be removed before zoning inspection.  Information Comment Only  - Electronic message board portion of sign cannot change messages more than 7 times per minute. No animated presentations or animated change of frame is allowed. This will be checked as a part of the zoning inspection. |                      |                                              |                                                                        |                                                               |                                                                    |                                                                                     |

## Planning Services Sign Permit Review Form

Site Plan