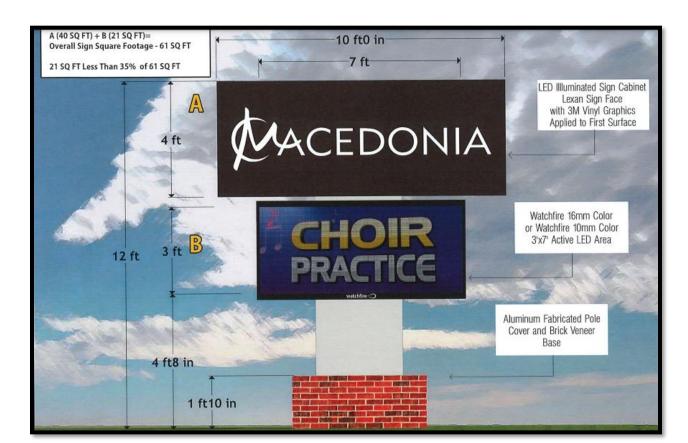

## **Planning Services Sign Permit Review Form**

PO Box 65 108 E. Front Street Lillington, NC 27546 Ph: (910) 893- 7525 opt. 4 Fax: (910) 814-6459

| Date of Submittal 7/28/2022 2 <sup>nd</sup> review 8/22/2022                                                                  | Application Number<br>SIGN2207-0006                                                                                                                                                                                                                                                                                                                                                                                         |                      |                                              | Applicant Advance Signs & Service                                      |                                                               | M                                                                  | Landowner<br>acedonia Baptist Church<br>Trustees                                    |
|-------------------------------------------------------------------------------------------------------------------------------|-----------------------------------------------------------------------------------------------------------------------------------------------------------------------------------------------------------------------------------------------------------------------------------------------------------------------------------------------------------------------------------------------------------------------------|----------------------|----------------------------------------------|------------------------------------------------------------------------|---------------------------------------------------------------|--------------------------------------------------------------------|-------------------------------------------------------------------------------------|
| Contact Person Sign Location                                                                                                  | Debbie Landell SE corner of property, 10' behind front property line                                                                                                                                                                                                                                                                                                                                                        |                      |                                              | Contact Number PIN Number                                              |                                                               |                                                                    | 919-639-4666<br>0626-91-8571.000                                                    |
| D 1 C                                                                                                                         |                                                                                                                                                                                                                                                                                                                                                                                                                             |                      |                                              |                                                                        |                                                               |                                                                    |                                                                                     |
| Proposed Sign                                                                                                                 |                                                                                                                                                                                                                                                                                                                                                                                                                             |                      |                                              |                                                                        |                                                               |                                                                    |                                                                                     |
| Туре                                                                                                                          |                                                                                                                                                                                                                                                                                                                                                                                                                             | nensions<br>verall - | Location / Setbacks                          |                                                                        |                                                               | Illumination                                                       |                                                                                     |
| <ul> <li>□ Wall</li> <li>□ Ground</li> <li>□ Monument</li> <li>□ Directory</li> <li>□ Outdoor</li> <li>Advertising</li> </ul> | Width10', 7'<br>Length<br>Height: 12'                                                                                                                                                                                                                                                                                                                                                                                       |                      | 0'                                           | 0' from front property line,<br>over 10' side<br>SE corner of property |                                                               |                                                                    | <ul><li>None</li><li>External</li><li>Internal</li><li>Electronic Message</li></ul> |
| Total Length of<br>Wall                                                                                                       | NA                                                                                                                                                                                                                                                                                                                                                                                                                          | Total                | Total Size of Project / Parc                 |                                                                        | el                                                            | <ul><li>☐ Less Than 1 Acre</li><li>☒ Greater Than 1 Acre</li></ul> |                                                                                     |
| Total Sq. Ft.<br>Electronic Message                                                                                           |                                                                                                                                                                                                                                                                                                                                                                                                                             |                      | Pole Style<br>Ground Sign Encasement         |                                                                        | Material<br>Width <b>NA</b>                                   |                                                                    |                                                                                     |
| Current Signage                                                                                                               |                                                                                                                                                                                                                                                                                                                                                                                                                             |                      |                                              |                                                                        |                                                               |                                                                    |                                                                                     |
| Current<br>Wall Signs                                                                                                         |                                                                                                                                                                                                                                                                                                                                                                                                                             | Current Ground Signs |                                              | Distance Between<br>Signs On Property                                  |                                                               |                                                                    | Distance Between<br>Outdoor Advertising Signs                                       |
| 0                                                                                                                             |                                                                                                                                                                                                                                                                                                                                                                                                                             | 1                    |                                              | NA                                                                     |                                                               |                                                                    | NA                                                                                  |
| Reviewed By:<br>Sarah Arbour                                                                                                  |                                                                                                                                                                                                                                                                                                                                                                                                                             | 8/                   | Date of Review 8/1/2022 2nd review 8/22/2022 |                                                                        | Review Results  ☑ Approved ☐ Denied ☐ More information needed |                                                                    |                                                                                     |
| Comments                                                                                                                      | -Please note that the current ground sign will be removed on the site plan. Only one sign is permitted per street frontage. Must be removed before zoning inspection.  Information Comment Only  - Electronic message board portion of sign cannot change messages more than 7 times per minute. No animated presentations or animated change of frame is allowed. This will be checked as a part of the zoning inspection. |                      |                                              |                                                                        |                                                               |                                                                    |                                                                                     |

## **Sign Rendering**