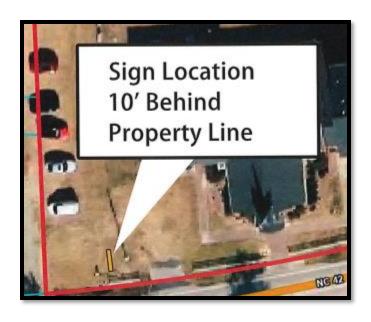

## **Planning Services** Sign Permit Review Form

PO Box 65 108 E. Front Street Lillington, NC 27546 Ph: (910) 893- 7525 opt. 4 Fax: (910) 814-6459

| Date of Submittal                                                                            | Application Number                                                                                      |              | r                             | Applicant                     |                                           |                          | Landowner                 |  |
|----------------------------------------------------------------------------------------------|---------------------------------------------------------------------------------------------------------|--------------|-------------------------------|-------------------------------|-------------------------------------------|--------------------------|---------------------------|--|
| 7/28/2022 SIG                                                                                |                                                                                                         | GN2207-0006  |                               | Advance Signs &               |                                           | Macedonia Baptist Church |                           |  |
|                                                                                              |                                                                                                         |              |                               | Service                       |                                           | Trustees                 |                           |  |
| Contact Person                                                                               | tact Person Debbie Landell                                                                              |              |                               | Contact Number                |                                           |                          | 919-639-4666              |  |
| Sign Location                                                                                | SE corner of property,                                                                                  |              |                               | PIN Number                    |                                           |                          | 717-037-4000              |  |
|                                                                                              | 10' behind front propert                                                                                |              |                               | y                             |                                           |                          | 0626-91-8571.000          |  |
|                                                                                              | line                                                                                                    |              |                               |                               |                                           |                          |                           |  |
| Dropogad Cian                                                                                |                                                                                                         |              |                               |                               |                                           |                          |                           |  |
| Proposed Sign  Type Dimensions Location / Setbacks Illumination                              |                                                                                                         |              |                               |                               |                                           |                          |                           |  |
| Type ☐ Wall                                                                                  | Overall -                                                                                               |              | Location / Setbacks           |                               | munimation                                |                          |                           |  |
| ✓ Wan  ✓ Ground                                                                              | Width                                                                                                   |              | 10' from front property line, |                               |                                           | None                     |                           |  |
| ☐ Monument                                                                                   | Length                                                                                                  |              |                               |                               | External                                  |                          |                           |  |
| Directory                                                                                    | Height:                                                                                                 |              |                               |                               | oporty line                               |                          |                           |  |
| Outdoor                                                                                      |                                                                                                         |              | over 10' side                 |                               |                                           |                          |                           |  |
| Advertising                                                                                  | Electronic Message                                                                                      |              | SE corner of property         |                               |                                           | Electronic Wessage       |                           |  |
| ravertising                                                                                  | Board Square Footage  Total Sq. Ft.                                                                     |              |                               |                               |                                           |                          |                           |  |
|                                                                                              |                                                                                                         |              |                               |                               |                                           |                          |                           |  |
|                                                                                              |                                                                                                         |              |                               |                               |                                           |                          |                           |  |
| Total Length of                                                                              | NA                                                                                                      |              | Т                             | Total Size of Project / Parce |                                           | el                       | Less Than 1 Acre          |  |
| Wall                                                                                         |                                                                                                         |              | <u> </u>                      |                               |                                           | ☐ Greater Than 1 Acre    |                           |  |
| Total Sq. Ft.                                                                                |                                                                                                         | _            | 21 square                     |                               | Pole Style Mate<br>d Sign Encasement Wide |                          |                           |  |
| Electronic Message Display                                                                   |                                                                                                         | feet         | ieet Ground                   |                               | d Sign Encasement \ \                     |                          | 1 NA                      |  |
| Current Signage                                                                              |                                                                                                         |              |                               |                               |                                           |                          |                           |  |
| Current                                                                                      |                                                                                                         | Current      |                               |                               | Distance Betwee                           |                          | Distance Between          |  |
| Wall Signs                                                                                   |                                                                                                         | Ground Signs |                               | Si                            | Signs On Property                         |                          | Outdoor Advertising Signs |  |
| 0                                                                                            |                                                                                                         | 1            |                               |                               | NT A                                      |                          | NT A                      |  |
| 0                                                                                            |                                                                                                         | 1            |                               |                               | NA                                        |                          | NA                        |  |
| Reviewed By: Date of Review Results                                                          |                                                                                                         |              |                               |                               |                                           |                          |                           |  |
| Sarah Arbour                                                                                 |                                                                                                         |              | 8/1/2022                      |                               | ☐ Approved ☐ Denied                       |                          |                           |  |
|                                                                                              |                                                                                                         |              |                               |                               |                                           |                          |                           |  |
|                                                                                              |                                                                                                         |              |                               |                               |                                           |                          |                           |  |
| -Please note that the current ground sign will be removed on the site plan. Only one sign is |                                                                                                         |              |                               |                               |                                           |                          |                           |  |
|                                                                                              | permitted per street frontage.                                                                          |              |                               |                               |                                           |                          |                           |  |
|                                                                                              | Information Comment Only                                                                                |              |                               |                               |                                           |                          |                           |  |
| Comments                                                                                     | Information Comment Only  - Electronic message board portion of sign cannot change messages more than 7 |              |                               |                               |                                           |                          |                           |  |
|                                                                                              | _                                                                                                       |              |                               |                               |                                           |                          | ed change of frame is     |  |
|                                                                                              | allowed. This will be checked as a part of the zoning inspection.                                       |              |                               |                               |                                           |                          |                           |  |

## Planning Services Sign Permit Review Form

Site Plan