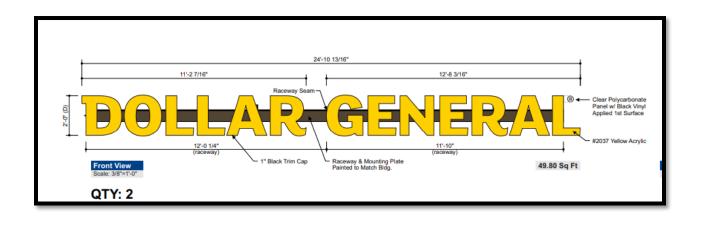

## **Planning Services Sign Permit Review Form**

Applicant

PO Box 65 108 E. Front Street Lillington, NC 27546

Ph: (910) 893- 7525 opt. 4 Fax: (910) 814-6459

Landowner

| 7/25/2022 SIGN2207-0005                                      |                                                                                  |               |                                | Alleli II                               | itustites         | ioneer Comp                                               | ailles LLC                               |  |  |
|--------------------------------------------------------------|----------------------------------------------------------------------------------|---------------|--------------------------------|-----------------------------------------|-------------------|-----------------------------------------------------------|------------------------------------------|--|--|
| Contact Person Sign Location                                 | Heather English N and E building elevations                                      |               |                                | Contact Number PIN Number               |                   | 336-799-4670<br>9584-69-4422.000                          |                                          |  |  |
| Proposed Sign                                                |                                                                                  |               |                                |                                         |                   |                                                           |                                          |  |  |
|                                                              |                                                                                  |               |                                | Location / Setbacks Illumination        |                   |                                                           |                                          |  |  |
| Type                                                         |                                                                                  | Width 24' 10- |                                | Location / Setbacks                     |                   |                                                           | mummadon                                 |  |  |
| <ul><li>✓ Wall</li><li>☐ Ground</li><li>☐ Monument</li></ul> | Total Sq. Ft. 50.61 square feet N elevation: 140' 10.25" E Elevation; 76' 11.25" |               |                                |                                         | ☐ None ☐ External |                                                           |                                          |  |  |
| ☐ Directory ☐ Outdoor Advertising                            |                                                                                  |               | N and E b                      | uilding                                 | elevations        | <ul><li>☑ Internal</li><li>☐ Electronic Message</li></ul> |                                          |  |  |
|                                                              |                                                                                  |               |                                |                                         |                   |                                                           |                                          |  |  |
| Total Length of<br>Wall                                      |                                                                                  |               | Total Size of Project / Parcel |                                         |                   | el                                                        | ☐ Less Than 1 Acre ☐ Greater Than 1 Acre |  |  |
| Total Sq. Ft. Electronic Message Display                     |                                                                                  | None Grou     |                                | Pole Style Mate ad Sign Encasement Widt |                   |                                                           |                                          |  |  |
| Current Signage                                              |                                                                                  |               |                                |                                         |                   |                                                           |                                          |  |  |
| Current                                                      | Current                                                                          |               | Distance Between               |                                         | Distance Between  |                                                           |                                          |  |  |
| Wall Signs                                                   |                                                                                  | Ground Signs  |                                | Signs On Property                       |                   | Outdoor Advertising Signs                                 |                                          |  |  |
| 0                                                            |                                                                                  |               |                                | NA                                      |                   | NA                                                        |                                          |  |  |
| Reviewed B                                                   | Date of Review                                                                   |               | Rev                            |                                         |                   | iew Results                                               |                                          |  |  |
| Sarah Arbour                                                 |                                                                                  | 8/1/2022      |                                |                                         | ⊠ A               | pprove                                                    | d Denied                                 |  |  |
| Comments                                                     |                                                                                  |               |                                |                                         |                   |                                                           |                                          |  |  |