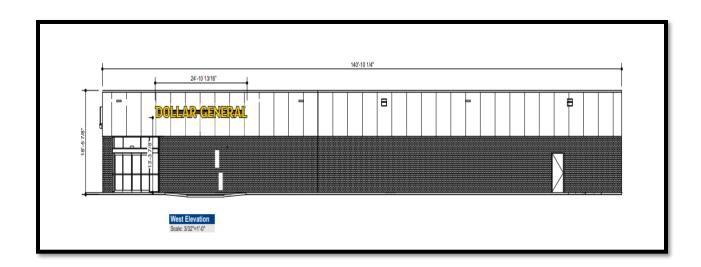

## **Planning Services Sign Permit Review Form**

Applicant

PO Box 65 108 E. Front Street Lillington, NC 27546

Ph: (910) 893- 7525 opt. 4 Fax: (910) 814-6459

Landowner

| 7/25/2022 SIGN2207-0005                                      |                                                                                  |               |                                | Alleli II                               | itustites         | ioneer Comp                                               | ailles LLC                               |  |  |
|--------------------------------------------------------------|----------------------------------------------------------------------------------|---------------|--------------------------------|-----------------------------------------|-------------------|-----------------------------------------------------------|------------------------------------------|--|--|
| Contact Person Sign Location                                 | Heather English N and E building elevations                                      |               |                                | Contact Number PIN Number               |                   | 336-799-4670<br>9584-69-4422.000                          |                                          |  |  |
| Proposed Sign                                                |                                                                                  |               |                                |                                         |                   |                                                           |                                          |  |  |
|                                                              |                                                                                  |               |                                | Location / Setbacks Illumination        |                   |                                                           |                                          |  |  |
| Type                                                         |                                                                                  | Width 24' 10- |                                | Location / Setbacks                     |                   |                                                           | mummadon                                 |  |  |
| <ul><li>✓ Wall</li><li>☐ Ground</li><li>☐ Monument</li></ul> | Total Sq. Ft. 50.61 square feet N elevation: 140' 10.25" E Elevation; 76' 11.25" |               |                                |                                         | ☐ None ☐ External |                                                           |                                          |  |  |
| ☐ Directory ☐ Outdoor Advertising                            |                                                                                  |               | N and E b                      | uilding                                 | elevations        | <ul><li>☑ Internal</li><li>☐ Electronic Message</li></ul> |                                          |  |  |
|                                                              |                                                                                  |               |                                |                                         |                   |                                                           |                                          |  |  |
| Total Length of<br>Wall                                      |                                                                                  |               | Total Size of Project / Parcel |                                         |                   | el                                                        | ☐ Less Than 1 Acre ☐ Greater Than 1 Acre |  |  |
| Total Sq. Ft. Electronic Message Display                     |                                                                                  | None Grou     |                                | Pole Style Mate ad Sign Encasement Widt |                   |                                                           |                                          |  |  |
| Current Signage                                              |                                                                                  |               |                                |                                         |                   |                                                           |                                          |  |  |
| Current                                                      | Current                                                                          |               | Distance Between               |                                         | Distance Between  |                                                           |                                          |  |  |
| Wall Signs                                                   |                                                                                  | Ground Signs  |                                | Signs On Property                       |                   | Outdoor Advertising Signs                                 |                                          |  |  |
| 0                                                            |                                                                                  |               |                                | NA                                      |                   | NA                                                        |                                          |  |  |
| Reviewed B                                                   | Date of Review                                                                   |               | Rev                            |                                         |                   | iew Results                                               |                                          |  |  |
| Sarah Arbour                                                 |                                                                                  | 8/1/2022      |                                |                                         | ⊠ A               | pprove                                                    | d Denied                                 |  |  |
| Comments                                                     |                                                                                  |               |                                |                                         |                   |                                                           |                                          |  |  |