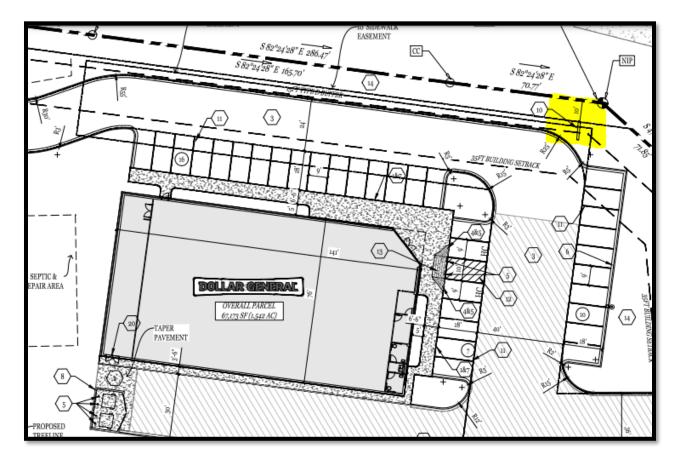

## Planning Services Sign Permit Review Form

| Date of Submittal | Application Number       | Applicant        | Landowner             |  |
|-------------------|--------------------------|------------------|-----------------------|--|
| 7/25/2022         | SUB2207-0004             | Allen Industries | Pioneer Companies LLC |  |
|                   |                          |                  |                       |  |
| Contact Person    | Heather English          | Contact Number   | 336-799-4670          |  |
| Sign Location     | 7003 US 421 N            | PIN Number       |                       |  |
|                   | NE Corner of property    |                  |                       |  |
|                   | 10' ROW minimum          |                  | 0610-97-0587.000      |  |
|                   | noted on plans note # 10 |                  |                       |  |
|                   | and as shown on site     |                  |                       |  |
|                   | plan.                    |                  |                       |  |

## Planning Services Sign Permit Review Form <u>Site Plan</u>

**Pole Covers** 