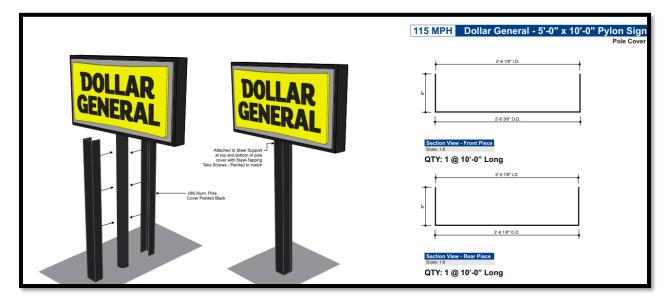

## Planning Services Sign Permit Review Form <u>Site Plan</u>

**Pole Covers** 

## **Pole Covers**

Ground Sign