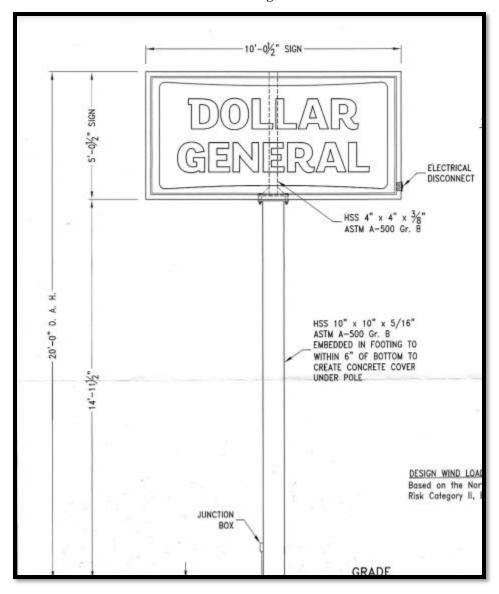

| Proposed Sign                                                                                                  |                                                                                                          |                                      |                                                                                          |
|----------------------------------------------------------------------------------------------------------------|----------------------------------------------------------------------------------------------------------|--------------------------------------|------------------------------------------------------------------------------------------|
| Туре                                                                                                           | Dimensions                                                                                               | Location / Setbacks                  | Illumination                                                                             |
| <ul> <li>Wall</li> <li>Ground</li> <li>Monument</li> <li>Directory</li> <li>Outdoor<br/>Advertising</li> </ul> | Length<br>5'- ½''<br>Width<br>10' - 1/2''<br>Height:<br>14'-11 ½''<br>Total Sq. Ft.<br>50.61 square feet | Setbacks 10'                         | <ul> <li>None</li> <li>External</li> <li>Internal</li> <li>Electronic Message</li> </ul> |
| Total Length of<br>Wall                                                                                        | NA                                                                                                       | Total Size of Project / Par          | □       Less Than 1 Acre         ⊠       Greater Than 1 Acre                             |
| Total Sq. Ft.<br>Electronic Message                                                                            |                                                                                                          | Pole Style<br>Ground Sign Encasement | Material <b>Steel</b><br>Width <b>2' 6"</b>                                              |

## **Pole Covers**

Ground Sign