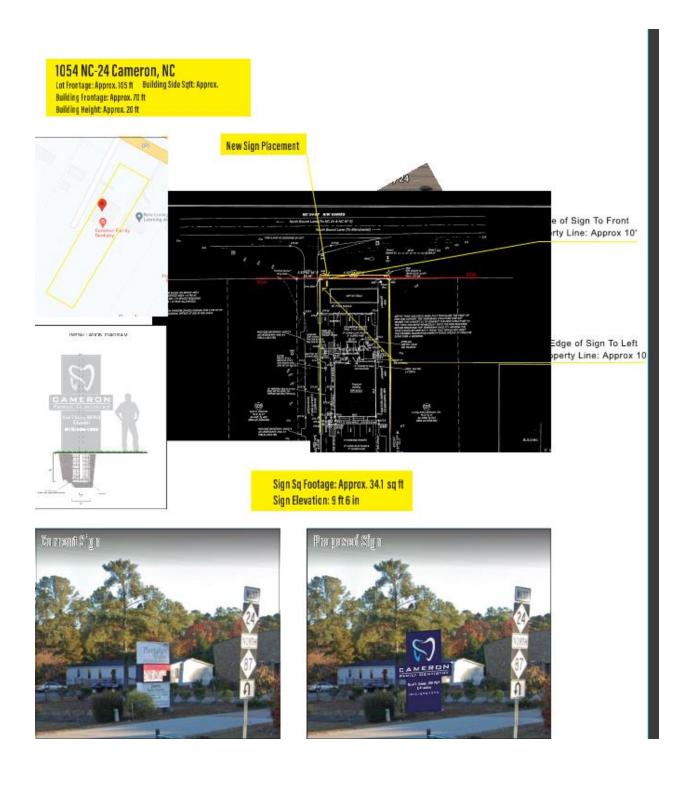

## Planning Services Sign Permit Review Form

PO Box 65 108 E. Front Street Lillington, NC 27546

| Date of Submittal          | Application Number                 |                 | r                                                    | Applicant         |                                                                                     |                  | Landowner                         |             |  |
|----------------------------|------------------------------------|-----------------|------------------------------------------------------|-------------------|-------------------------------------------------------------------------------------|------------------|-----------------------------------|-------------|--|
| 7/05/2022                  | SIGN2207-0001                      |                 |                                                      | Mercury Sign      |                                                                                     | Ca               | <b>Cameron Premier Properties</b> |             |  |
| original                   |                                    |                 |                                                      |                   |                                                                                     |                  | LLC                               |             |  |
| Revised plans              |                                    |                 |                                                      |                   |                                                                                     |                  |                                   |             |  |
| 7/25/2022                  | //25/2022                          |                 |                                                      |                   |                                                                                     |                  |                                   |             |  |
| Contact Person             |                                    |                 | Contact Number                                       |                   |                                                                                     | 910-436-1922     |                                   |             |  |
| Sign Location              | Gina Lilani<br>NW corner of proper |                 |                                                      |                   |                                                                                     |                  | 9584-69-4422.000                  |             |  |
| Digii Locution             | 1111 00                            | inci or prope   | i ty                                                 | i ii ( i valilooi |                                                                                     |                  | 750T-07 T                         | 122.000     |  |
| Proposed Sign              |                                    |                 |                                                      |                   |                                                                                     |                  |                                   |             |  |
| Туре                       | Dimensions                         |                 | Location / Setbacks                                  |                   |                                                                                     | Illumination     |                                   |             |  |
| □ Wall                     | Length 12'                         |                 | Site plan indicated 10' from ROW and property lines. |                   |                                                                                     |                  |                                   |             |  |
|                            |                                    |                 |                                                      |                   | <ul><li>None</li><li>External</li><li>Internal</li><li>Electronic Message</li></ul> |                  |                                   |             |  |
| ☐ Monument                 | Width Varies, 50-                  |                 |                                                      |                   |                                                                                     |                  |                                   |             |  |
| ☐ Directory                | 80 inches                          |                 |                                                      |                   |                                                                                     |                  |                                   |             |  |
| ☐ Outdoor                  | II-:-1-4 122                       |                 |                                                      |                   |                                                                                     |                  |                                   |             |  |
| Advertising                | Height 12'                         |                 |                                                      |                   |                                                                                     |                  |                                   |             |  |
|                            | Total                              | Total Sq. Ft. 9 |                                                      |                   |                                                                                     |                  |                                   |             |  |
| Total Length of            | gth of                             |                 | Total Size of Ducient / Don                          |                   | .a1                                                                                 | Less Than 1 Acre |                                   |             |  |
| Wall                       |                                    |                 | Total Size of Project / Pard                         |                   |                                                                                     | eı               |                                   | Than 1 Acre |  |
| Total Sq. Ft.              |                                    | 3               |                                                      |                   |                                                                                     | Material         |                                   |             |  |
| Electronic Message Display |                                    |                 | Ground Sign Encasement                               |                   |                                                                                     | Width            |                                   |             |  |
|                            |                                    |                 |                                                      |                   |                                                                                     |                  |                                   |             |  |
| Current Signage            |                                    |                 |                                                      |                   |                                                                                     |                  |                                   |             |  |
| Current                    |                                    | Curre           |                                                      | Distance Between  |                                                                                     |                  | Distance Between                  |             |  |
| Wall Signs                 |                                    | Ground S        | Signs                                                | Signs On Proper   |                                                                                     | rty              | Outdoor Advertising Signs         |             |  |
| 0                          |                                    | 1 to be removed |                                                      | NA                |                                                                                     |                  | NA                                |             |  |
| n : 15                     |                                    |                 | cp :                                                 |                   |                                                                                     |                  |                                   |             |  |
| Reviewed By:               |                                    | Date of Review  |                                                      |                   |                                                                                     |                  | view Results                      |             |  |
| Sarah Arbour               |                                    | 8/1/2022        |                                                      |                   | ✓ Approved □ Denied                                                                 |                  |                                   |             |  |