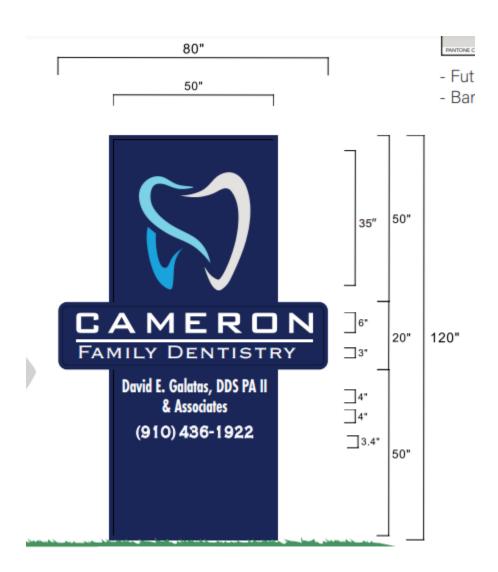

## Planning Services Sign Permit Review Form

PO Box 65 108 E. Front Street Lillington, NC 27546

| Date of Submittal          | Application Number                 |                 | r                                                    | Applicant         |                                                                                     |                  | Landowner                         |             |  |
|----------------------------|------------------------------------|-----------------|------------------------------------------------------|-------------------|-------------------------------------------------------------------------------------|------------------|-----------------------------------|-------------|--|
| 7/05/2022                  | SIGN2207-0001                      |                 |                                                      | Mercury Sign      |                                                                                     | Ca               | <b>Cameron Premier Properties</b> |             |  |
| original                   |                                    |                 |                                                      |                   |                                                                                     |                  | LLC                               |             |  |
| Revised plans              |                                    |                 |                                                      |                   |                                                                                     |                  |                                   |             |  |
| 7/25/2022                  | //25/2022                          |                 |                                                      |                   |                                                                                     |                  |                                   |             |  |
| Contact Person             |                                    |                 | Contact Number                                       |                   |                                                                                     | 910-436-1922     |                                   |             |  |
| Sign Location              | Gina Lilani<br>NW corner of proper |                 |                                                      |                   |                                                                                     |                  | 9584-69-4422.000                  |             |  |
| Digii Locution             | 1111 00                            | inci or prope   | i ty                                                 | i ii ( i valilooi |                                                                                     |                  | 750T-07 T                         | 122.000     |  |
| Proposed Sign              |                                    |                 |                                                      |                   |                                                                                     |                  |                                   |             |  |
| Туре                       | Dimensions                         |                 | Location / Setbacks                                  |                   |                                                                                     | Illumination     |                                   |             |  |
| □ Wall                     | Length 12'                         |                 | Site plan indicated 10' from ROW and property lines. |                   |                                                                                     |                  |                                   |             |  |
|                            |                                    |                 |                                                      |                   | <ul><li>None</li><li>External</li><li>Internal</li><li>Electronic Message</li></ul> |                  |                                   |             |  |
| ☐ Monument                 | Width Varies, 50-                  |                 |                                                      |                   |                                                                                     |                  |                                   |             |  |
| ☐ Directory                | 80 inches                          |                 |                                                      |                   |                                                                                     |                  |                                   |             |  |
| ☐ Outdoor                  | II-:-1-4 122                       |                 |                                                      |                   |                                                                                     |                  |                                   |             |  |
| Advertising                | Height 12'                         |                 |                                                      |                   |                                                                                     |                  |                                   |             |  |
|                            | Total                              | Total Sq. Ft. 9 |                                                      |                   |                                                                                     |                  |                                   |             |  |
| Total Length of            | gth of                             |                 | Total Size of Ducient / Don                          |                   | .a1                                                                                 | Less Than 1 Acre |                                   |             |  |
| Wall                       |                                    |                 | Total Size of Project / Pard                         |                   |                                                                                     | eı               |                                   | Than 1 Acre |  |
| Total Sq. Ft.              |                                    | 3               |                                                      |                   |                                                                                     | Material         |                                   |             |  |
| Electronic Message Display |                                    |                 | Ground Sign Encasement                               |                   |                                                                                     | Width            |                                   |             |  |
|                            |                                    |                 |                                                      |                   |                                                                                     |                  |                                   |             |  |
| Current Signage            |                                    |                 |                                                      |                   |                                                                                     |                  |                                   |             |  |
| Current                    |                                    | Curre           |                                                      | Distance Between  |                                                                                     |                  | Distance Between                  |             |  |
| Wall Signs                 |                                    | Ground S        | Signs                                                | Signs On Proper   |                                                                                     | rty              | Outdoor Advertising Signs         |             |  |
| 0                          |                                    | 1 to be removed |                                                      | NA                |                                                                                     |                  | NA                                |             |  |
| n : 15                     |                                    |                 | cp :                                                 |                   |                                                                                     |                  |                                   |             |  |
| Reviewed By:               |                                    | Date of Review  |                                                      |                   |                                                                                     |                  | view Results                      |             |  |
| Sarah Arbour               |                                    | 8/1/2022        |                                                      |                   | ✓ Approved □ Denied                                                                 |                  |                                   |             |  |