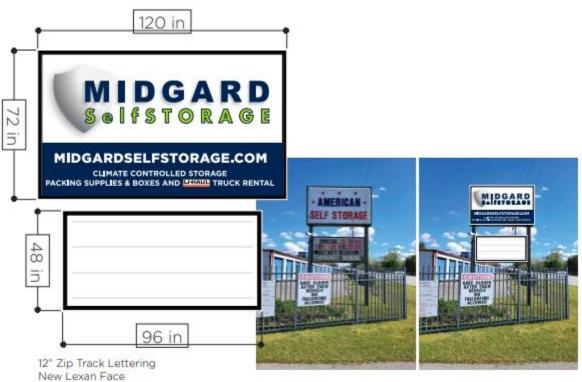

|                                |  |                                               |  |  |  |
|-----------------------|--------------------------------|--|-----------------------------------------------|--|--|--|
| Current<br>Wall Signs |                                |  | Distance Between<br>Outdoor Advertising Signs |  |  |  |
| 0                     | 1, copy changes to<br>existing |  |                                               |  |  |  |

| Reviewed By: | Date of Review | Review Results |          |  |        |
|--------------|----------------|----------------|----------|--|--------|
| Sarah Arbour | 7/27/2022      | $\boxtimes$    | Approved |  | Denied |

Comments

### Planning Services Sign Permit Review Form

#### <u>Wall Sign</u>



### **Copy Change to Ground Sign**



3/16"

## Planning Services Sign Permit Review Form

### **Existing Ground Sign to be Modified**