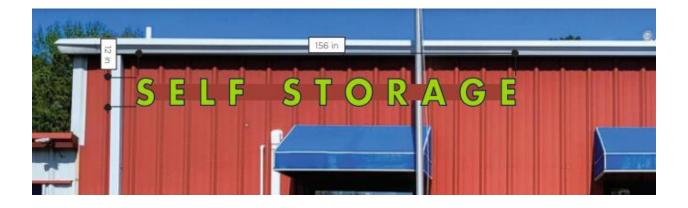

|  |

| Current Signage       |                                |  |                                               |  |  |  |
|-----------------------|--------------------------------|--|-----------------------------------------------|--|--|--|
| Current<br>Wall Signs |                                |  | Distance Between<br>Outdoor Advertising Signs |  |  |  |
| 0                     | 1, copy changes to<br>existing |  |                                               |  |  |  |

| Reviewed By: | Date of Review | Review Results |          |  |        |
|--------------|----------------|----------------|----------|--|--------|
| Sarah Arbour | 7/27/2022      | $\boxtimes$    | Approved |  | Denied |

Comments

### Planning Services Sign Permit Review Form

#### <u>Wall Sign</u>



### **Copy Change to Ground Sign**



3/16"

## Planning Services Sign Permit Review Form

### **Existing Ground Sign to be Modified**