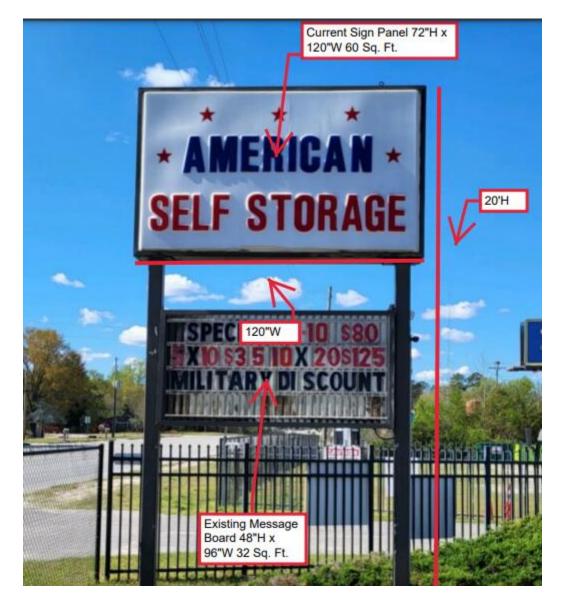

|-----------------------|--------------------------------|--|-----------------------------------------------|--|--|--|
| Current<br>Wall Signs |                                |  | Distance Between<br>Outdoor Advertising Signs |  |  |  |
| 0                     | 1, copy changes to<br>existing |  |                                               |  |  |  |

| Reviewed By: | Date of Review | Review Results |          |  |        |
|--------------|----------------|----------------|----------|--|--------|
| Sarah Arbour | 7/27/2022      | $\boxtimes$    | Approved |  | Denied |

Comments

### Planning Services Sign Permit Review Form

#### <u>Wall Sign</u>



### **Copy Change to Ground Sign**



3/16"

## Planning Services Sign Permit Review Form

### **Existing Ground Sign to be Modified**