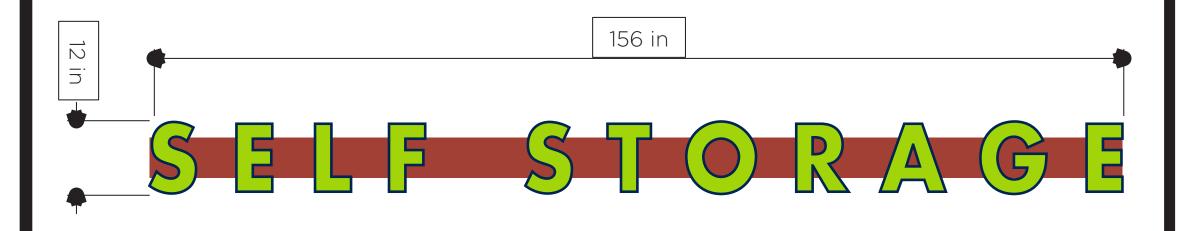

SIGN TYPE : Front Lit Channels

DIMENSIONS : See Drawing

#### COLORS:

CABINET: N/A TRIM CAP: Midnight Blue RETURNS: White RACEWAY COLOR: SW 6621 BACKER COLOR: N/A POLE COLOR: N/A NOTES:

FACES: Acrylic with Lime Green Translucent Applied

LAMINATE: Gloss

ILLUMINATION TYPE: LED LED COLORS: White

MOUNTING METHOD: Raceway

ADDITIONAL NOTES:

DOOR VINYL AS SHOWN 910-496-1894

CONTACT NAME: JAMIE BROOKS

ADDRESS: 14396 NC-210 S SPRING LAKE, NC 28390

X Install □ P/U □ Ship □ Del. □ OS