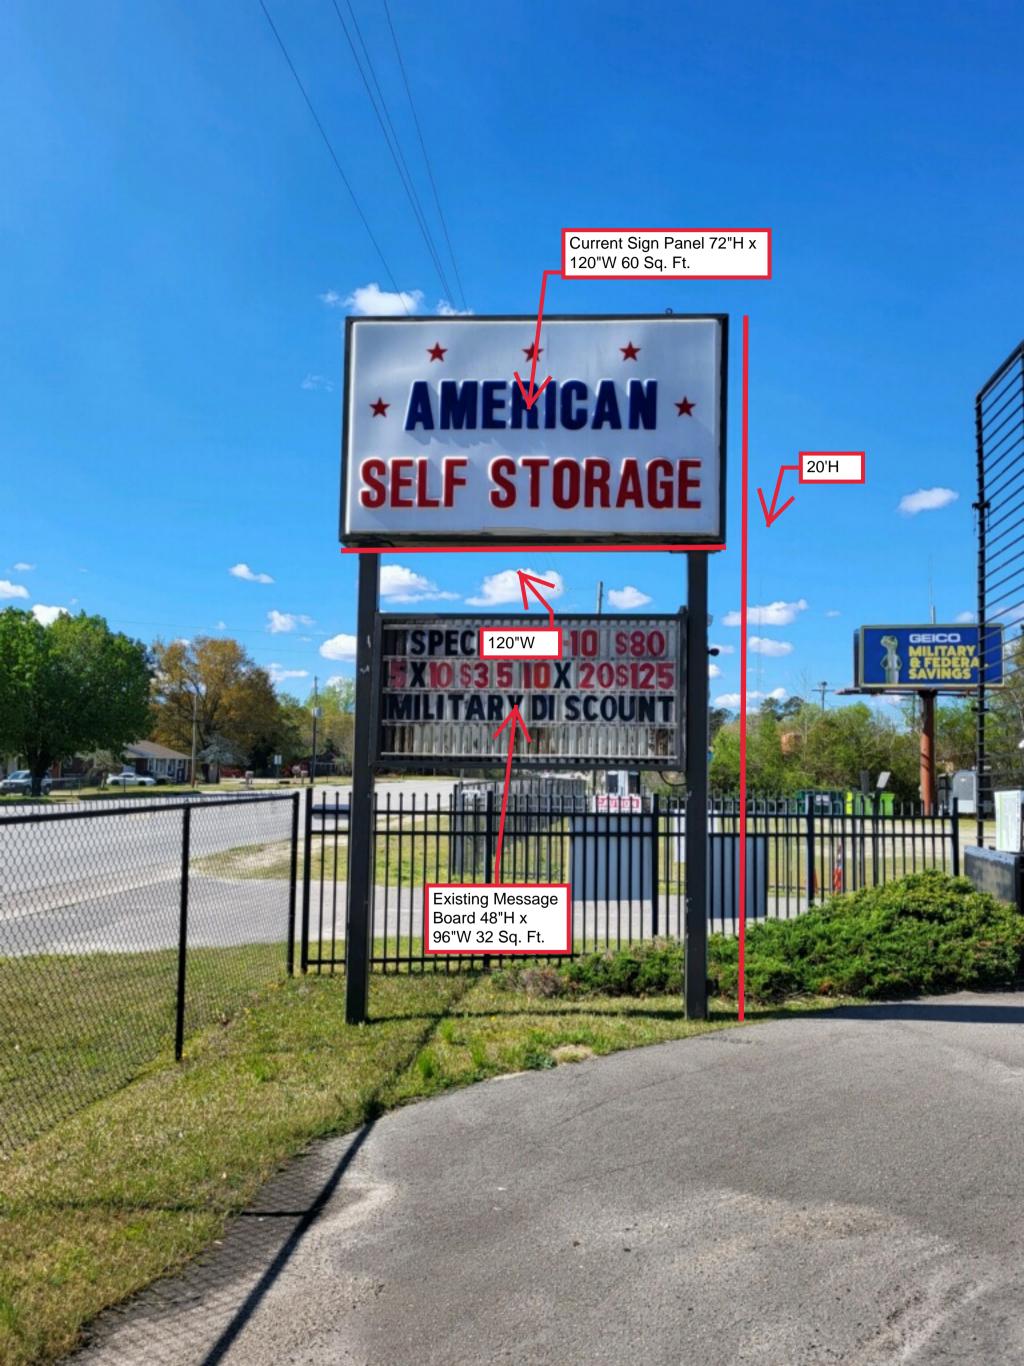

## FABRICATION APPROVAL FORM

CUSTOMER: RELIANT PHONE NUMBER: 407-739-8652 PROJECT: SPRING LAKE, NC SALESPERSON: DON DESIGNER: JO

| LED LAYOUT REQ.  | Y / 🗙 | N / 🗆 |
|------------------|-------|-------|
| UL CERTIFICATION | Y /X  | N / 🗆 |
| CRATE            | Y / 🗶 | N / 🗆 |

SIGN TYPE : Front Lit Channels

DIMENSIONS : See Drawing

#### COLORS:

CABINET: N/A TRIM CAP: Midnight Blue RETURNS: White RACEWAY COLOR: SW 6621 BACKER COLOR: N/A POLE COLOR: N/A NOTES:

FACES: Acrylic with Lime Green Translucent Applied

LAMINATE: Gloss

ILLUMINATION TYPE: LED LED COLORS: White

MOUNTING METHOD: Raceway

ADDITIONAL NOTES:

DOOR VINYL AS SHOWN 910-496-1894

CONTACT NAME: JAMIE BROOKS

ADDRESS: 14396 NC-210 S SPRING LAKE, NC 28390

X Install □ P/U □ Ship □ Del. □ OS

# Date: 6/22/2022 Revision: 1

## FILE PATH: P:\R\Reliant\Midgard\Spring Lake, NC

PLEASE READ PROOF CAREFULLY. ONCE APPROVED, PINNACLE CUSTOM SIGNS WILL NOT BE FINANCIALLY RESPONSIBLE FOR MISSPELLINGS OR INCORRECT LAYOUTS. Disclaimer: Due to factory color calibration on computer monitors, the colors displayed are not guaranteed to be the actual colors. In order to approve the actual colors, you will need to request a hard-copy proof that will be printed on the actual material used for your project for an additional fee. Please Note: Our installers are not certified electricians, and therefore, are not responsible for installing the electricity to your new sign. We will mount your sign to the building, but you may require an electrician to connect the electricity to it after installation.