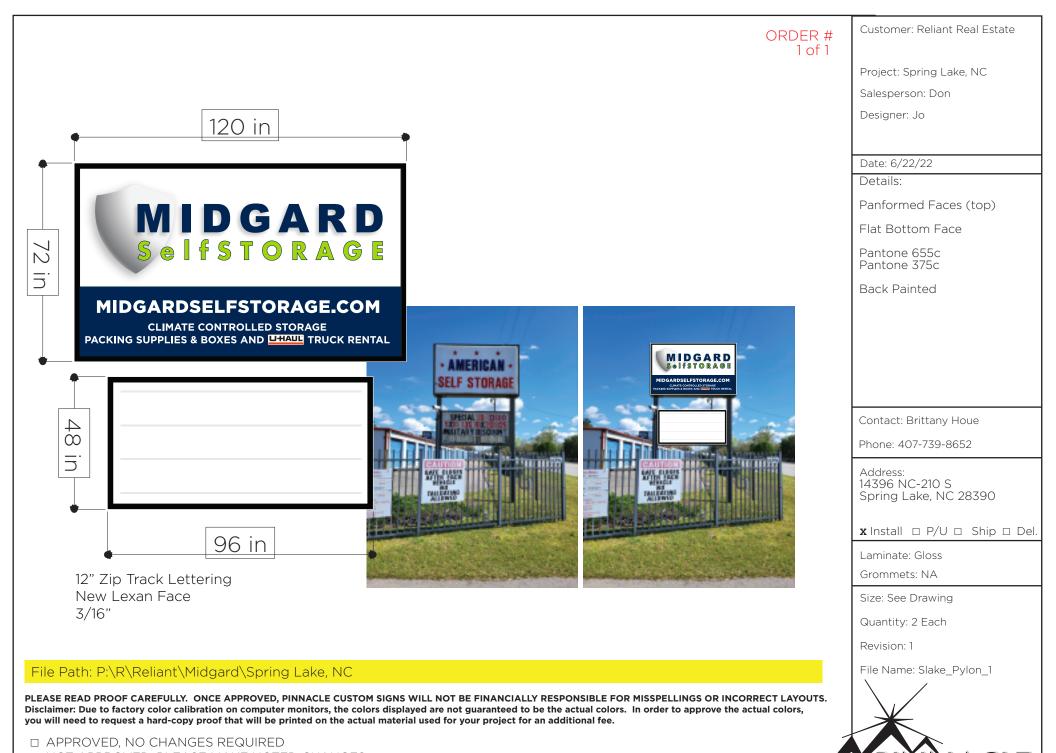

## FABRICATION APPROVAL FORM

CUSTOMER: RELIANT PHONE NUMBER: 407-739-8652 PROJECT: SPRING LAKE, NC SALESPERSON: DON DESIGNER: JO

| LED LAYOUT REQ.  | Y / 🗙 | N / 🗆 |
|------------------|-------|-------|
| UL CERTIFICATION | Y /X  | N / 🗆 |
| CRATE            | Y / 🗶 | N / 🗆 |

# Date: 6/22/2022 Revision: 1

## FILE PATH: P:\R\Reliant\Midgard\Spring Lake, NC

PLEASE READ PROOF CAREFULLY. ONCE APPROVED, PINNACLE CUSTOM SIGNS WILL NOT BE FINANCIALLY RESPONSIBLE FOR MISSPELLINGS OR INCORRECT LAYOUTS. Disclaimer: Due to factory color calibration on computer monitors, the colors displayed are not guaranteed to be the actual colors. In order to approve the actual colors, you will need to request a hard-copy proof that will be printed on the actual material used for your project for an additional fee. Please Note: Our installers are not certified electricians, and therefore, are not responsible for installing the electricity to your new sign. We will mount your sign to the building, but you may require an electrician to connect the electricity to it after installation.

## ORDER #