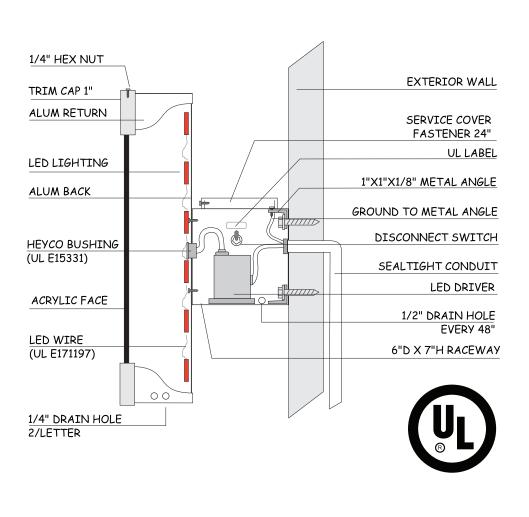

### CROSS-SECTION

NOT APPROVED, PLEASE MAKE NOTED CHANGES

CUSTOMER SIGNATURE

ĊŪŠŦ

678.714.8700 | 5170 Bellewood Court | Buford, GA 30518 | PinnacleCustomSigns.com