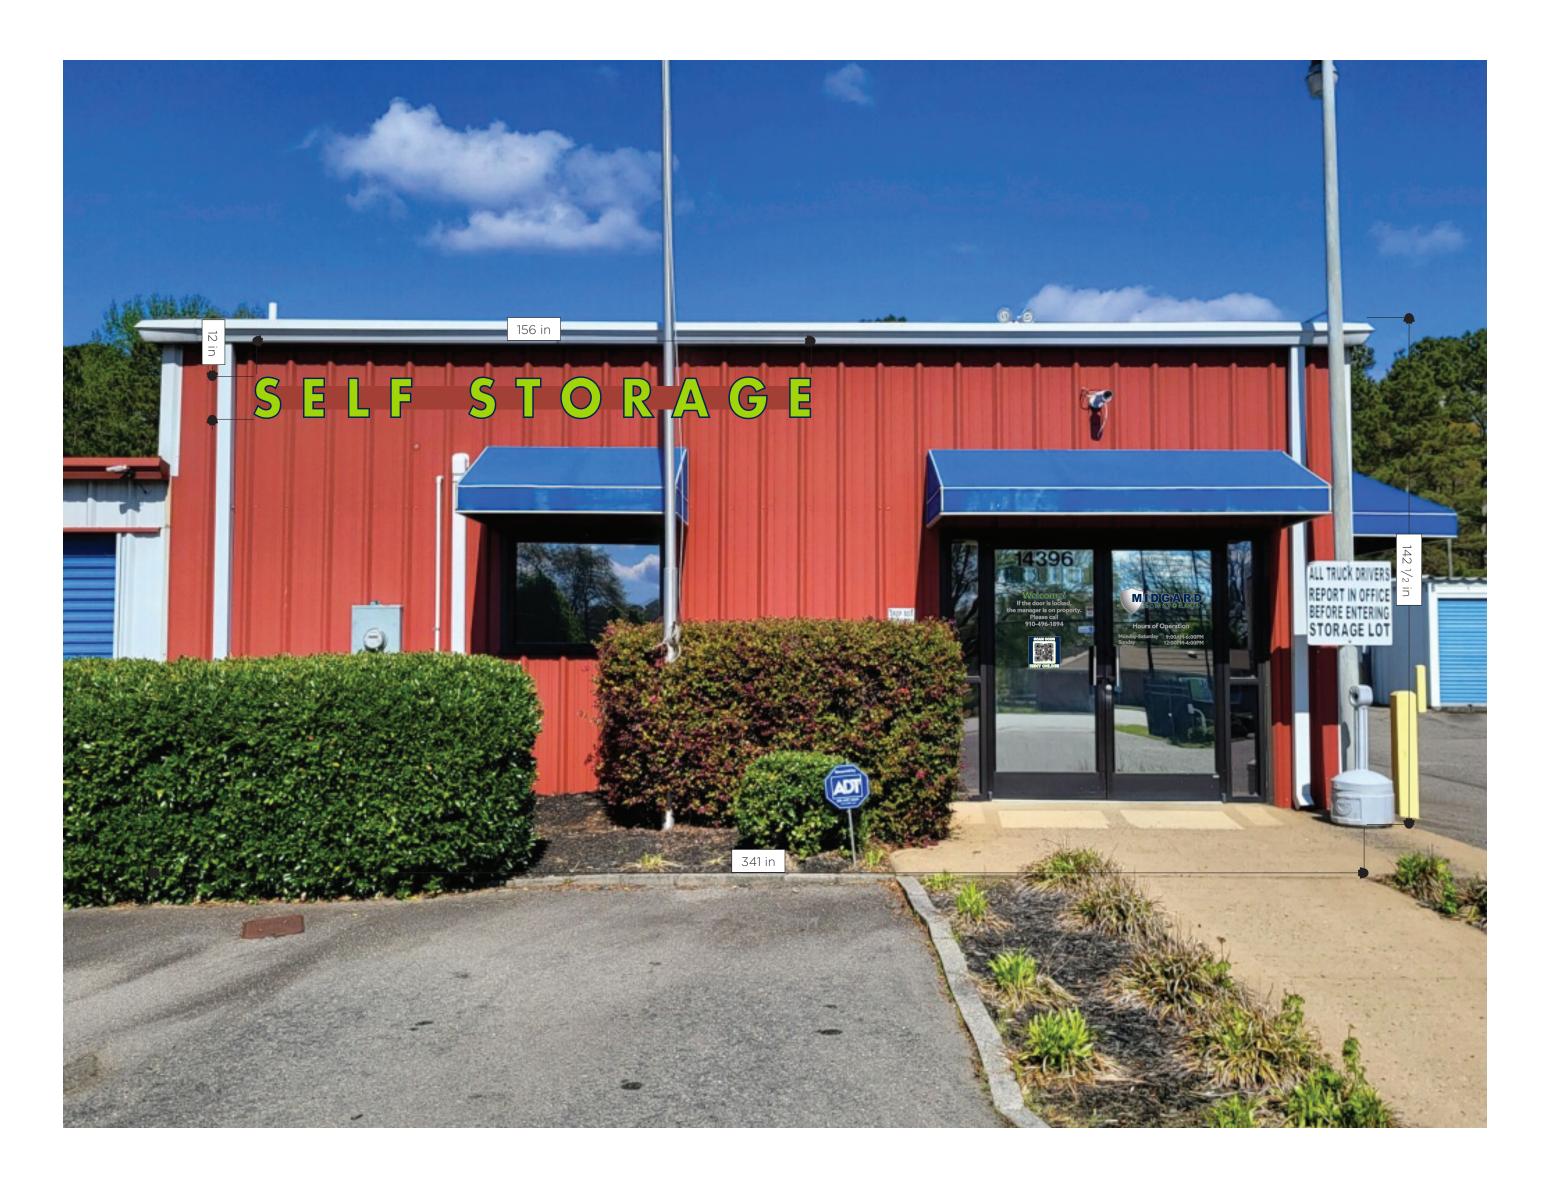

SIGN TYPE : Front Lit Channels

DIMENSIONS : See Drawing

#### COLORS:

CABINET: N/A TRIM CAP: Midnight Blue RETURNS: White RACEWAY COLOR: SW 6621 BACKER COLOR: N/A POLE COLOR: N/A NOTES:

FACES: Acrylic with Lime Green Translucent Applied

LAMINATE: Gloss

ILLUMINATION TYPE: LED LED COLORS: White

MOUNTING METHOD: Raceway

ADDITIONAL NOTES:

DOOR VINYL AS SHOWN 910-496-1894

CONTACT NAME: JAMIE BROOKS

ADDRESS: 14396 NC-210 S SPRING LAKE, NC 28390

X Install □ P/U □ Ship □ Del. □ OS