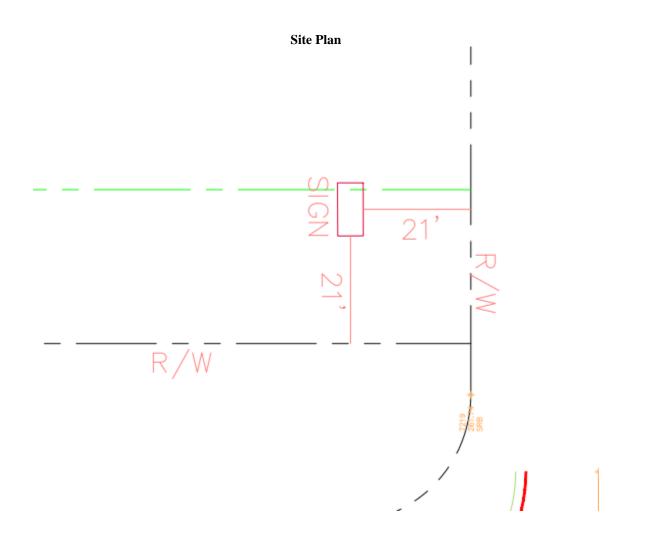

|                                                                                                                | Proposed Sign                                                   |                                                                                                                                              |   |                                                                                   |     |                                                                                          |  |  |
|----------------------------------------------------------------------------------------------------------------|-----------------------------------------------------------------|----------------------------------------------------------------------------------------------------------------------------------------------|---|-----------------------------------------------------------------------------------|-----|------------------------------------------------------------------------------------------|--|--|
| Туре                                                                                                           | Dime                                                            | ensions                                                                                                                                      |   | Location / Setbacks                                                               |     | Illumination                                                                             |  |  |
| <ul> <li>Wall</li> <li>Ground</li> <li>Monument</li> <li>Directory</li> <li>Outdoor<br/>Advertising</li> </ul> | 9.05<br>All u<br>calculatio<br>"deac<br>contr<br>Width<br>Heigh | n <b>10.30'</b><br><b>?</b> , <b>9.72'</b><br>used in<br>on to avoid<br>space"<br>ibuting<br>Varies<br>nt <b>5.50'</b><br>. Ft. <b>55.52</b> | D | Along NC 210 N &<br>Hayfield Drive<br>edicated Sign Easement<br>21' from each ROW |     | <ul> <li>None</li> <li>External</li> <li>Internal</li> <li>Electronic Message</li> </ul> |  |  |
| Total Length of<br>Wall                                                                                        | N/A                                                             |                                                                                                                                              |   | Total Size of Project / Parcel                                                    |     | <ul><li>□ Less Than 1 Acre</li><li>⊠ Greater Than 1 Acre</li></ul>                       |  |  |
| Total Sq. Ft.<br>Electronic Message                                                                            |                                                                 | N/A                                                                                                                                          |   | Pole Style<br>Ground Sign Encasement                                              | N/A |                                                                                          |  |  |

| Comments | See the site plan and updated measurements below. |
|----------|---------------------------------------------------|
|          |                                                   |