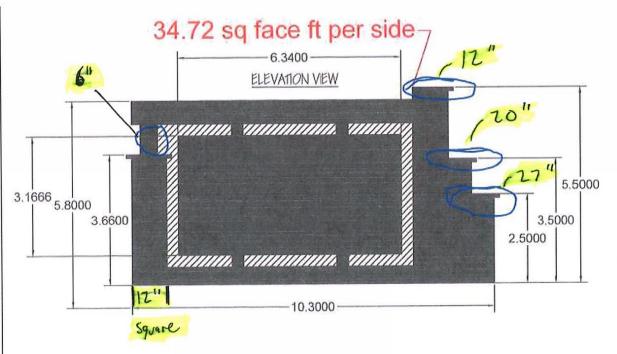

|                                                                                                                | Proposed Sign                                                   |                                                                                                                                              |   |                                                                                   |     |                                                                                          |  |  |
|----------------------------------------------------------------------------------------------------------------|-----------------------------------------------------------------|----------------------------------------------------------------------------------------------------------------------------------------------|---|-----------------------------------------------------------------------------------|-----|------------------------------------------------------------------------------------------|--|--|
| Туре                                                                                                           | Dime                                                            | ensions                                                                                                                                      |   | Location / Setbacks                                                               |     | Illumination                                                                             |  |  |
| <ul> <li>Wall</li> <li>Ground</li> <li>Monument</li> <li>Directory</li> <li>Outdoor<br/>Advertising</li> </ul> | 9.05<br>All u<br>calculatio<br>"deac<br>contr<br>Width<br>Heigh | n <b>10.30'</b><br><b>?</b> , <b>9.72'</b><br>used in<br>on to avoid<br>space"<br>ibuting<br>Varies<br>nt <b>5.50'</b><br>. Ft. <b>55.52</b> | D | Along NC 210 N &<br>Hayfield Drive<br>edicated Sign Easement<br>21' from each ROW |     | <ul> <li>None</li> <li>External</li> <li>Internal</li> <li>Electronic Message</li> </ul> |  |  |
| Total Length of<br>Wall                                                                                        | N/A                                                             |                                                                                                                                              |   | Total Size of Project / Parcel                                                    |     | <ul><li>□ Less Than 1 Acre</li><li>⊠ Greater Than 1 Acre</li></ul>                       |  |  |
| Total Sq. Ft.<br>Electronic Message                                                                            |                                                                 | N/A                                                                                                                                          |   | Pole Style<br>Ground Sign Encasement                                              | N/A |                                                                                          |  |  |

| Comments | See the site plan and updated measurements below. |
|----------|---------------------------------------------------|
|          |                                                   |

## Planning Services Sign Permit Review Form

Sign Rendering