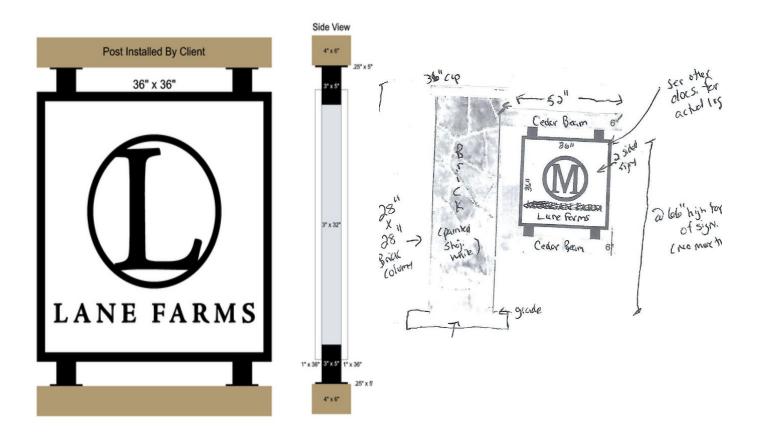

| Proposed Sign                                                                                                  |                                                                                                      |                                                                |                                                                                          |  |  |  |
|----------------------------------------------------------------------------------------------------------------|------------------------------------------------------------------------------------------------------|----------------------------------------------------------------|------------------------------------------------------------------------------------------|--|--|--|
| Туре                                                                                                           | Dimensions                                                                                           | Location / Setbacks                                            | Illumination                                                                             |  |  |  |
| <ul> <li>Wall</li> <li>Ground</li> <li>Monument</li> <li>Directory</li> <li>Outdoor<br/>Advertising</li> </ul> | Length <b>3'</b><br>Width <b>3'</b><br>Height <b>7'total Brick</b><br>Column with<br>decorative caps | Need More Information.<br>Located within the sign<br>easement. | <ul> <li>None</li> <li>External</li> <li>Internal</li> <li>Electronic Message</li> </ul> |  |  |  |
|                                                                                                                | Total Sq. Ft. <b>9</b>                                                                               |                                                                |                                                                                          |  |  |  |
| Total Length of<br>Wall                                                                                        |                                                                                                      | Total Size of Project / Parc                                   | Size of Project / ParcelImage: Less Than 1 AcreImage: Greater Than 1 Acre                |  |  |  |
| Total Sq. Ft.<br>Electronic Message                                                                            |                                                                                                      | Pole Style<br>Ground Sign Encasement                           | Mater<br>Width                                                                           |  |  |  |