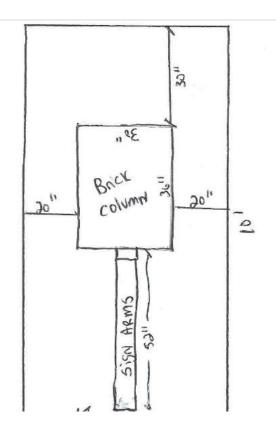

| Proposed Sign                                                                                                  |                                                                                                      |                                                                |                                                                                          |  |  |  |
|----------------------------------------------------------------------------------------------------------------|------------------------------------------------------------------------------------------------------|----------------------------------------------------------------|------------------------------------------------------------------------------------------|--|--|--|
| Туре                                                                                                           | Dimensions                                                                                           | Location / Setbacks                                            | Illumination                                                                             |  |  |  |
| <ul> <li>Wall</li> <li>Ground</li> <li>Monument</li> <li>Directory</li> <li>Outdoor<br/>Advertising</li> </ul> | Length <b>3'</b><br>Width <b>3'</b><br>Height <b>7'total Brick</b><br>Column with<br>decorative caps | Need More Information.<br>Located within the sign<br>easement. | <ul> <li>None</li> <li>External</li> <li>Internal</li> <li>Electronic Message</li> </ul> |  |  |  |
|                                                                                                                | Total Sq. Ft. <b>9</b>                                                                               |                                                                |                                                                                          |  |  |  |
| Total Length of<br>Wall                                                                                        |                                                                                                      | Total Size of Project / Parc                                   | Size of Project / ParcelImage: Less Than 1 AcreImage: Greater Than 1 Acre                |  |  |  |
| Total Sq. Ft.<br>Electronic Message                                                                            |                                                                                                      | Pole Style<br>Ground Sign Encasement                           | Mater<br>Width                                                                           |  |  |  |