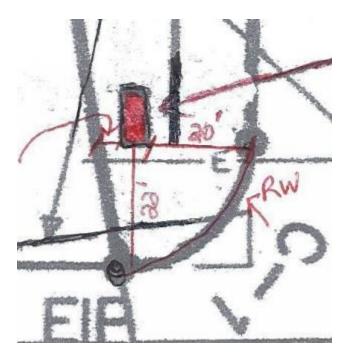

|  |  |  |
|-----------------------|-------------------------|---------------------------------------|-----------------------------------------------|--|--|--|
| Current<br>Wall Signs | Current<br>Ground Signs | Distance Between<br>Signs On Property | Distance Between<br>Outdoor Advertising Signs |  |  |  |
|                       |                         |                                       |                                               |  |  |  |

| Reviewed By: | Date of Review | Review Results |          |  |        |
|--------------|----------------|----------------|----------|--|--------|
| Sarah Arbour | 6/22/2022      | $\boxtimes$    | Approved |  | Denied |

Comments

## Planning Services Sign Permit Review Form Location of Sign within Easement





## Planning Services Sign Permit Review Form