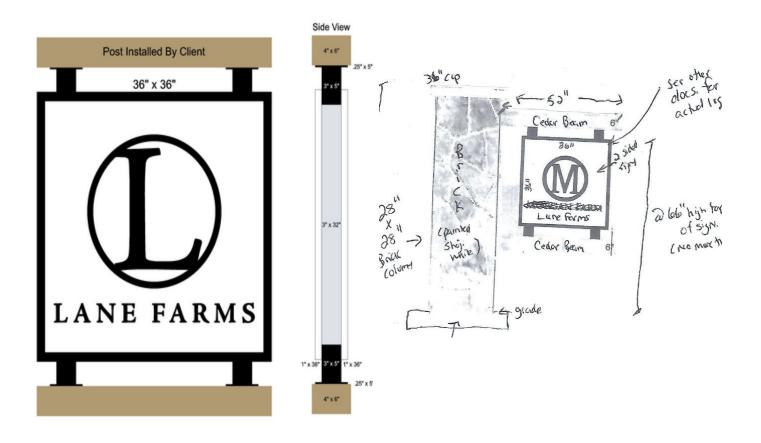

| Proposed Sign                                                                                  |                                                                    |                                                   |                                                                                          |  |  |
|------------------------------------------------------------------------------------------------|--------------------------------------------------------------------|---------------------------------------------------|------------------------------------------------------------------------------------------|--|--|
| Туре                                                                                           | Dimensions                                                         | Location / Setbacks                               | Illumination                                                                             |  |  |
| <ul> <li>Wall</li> <li>Ground</li> <li>Monument</li> <li>Directory</li> <li>Outdoor</li> </ul> | Length <b>3'</b><br>Width <b>3'</b><br>Height <b>7'total Brick</b> | Need More Information.<br>Located within the sign | <ul> <li>None</li> <li>External</li> <li>Internal</li> <li>Electronic Message</li> </ul> |  |  |
| Advertising                                                                                    | Column with<br>decorative caps<br>Total Sq. Ft. 9                  | easement.                                         |                                                                                          |  |  |
| Total Length of<br>Wall                                                                        |                                                                    | Total Size of Project / Pare                      | arcel<br>Exactle Less Than 1 Acre<br>Greater Than 1 Acre                                 |  |  |
| Total Sq. Ft.<br>Electronic Message                                                            |                                                                    | Pole Style<br>Ground Sign Encasement              | Material<br>Width                                                                        |  |  |