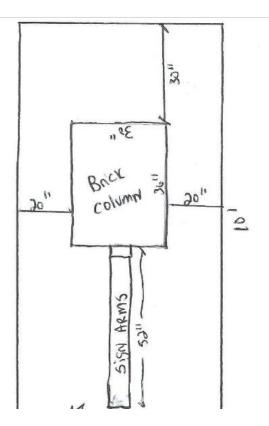

|          | More information is required.                                                        |
|----------|--------------------------------------------------------------------------------------|
| Comments | Please provide the distance between the sign and each ROW. 20' is required for signs |
|          | located at an intersection.                                                          |

## Location of Sign within Easement