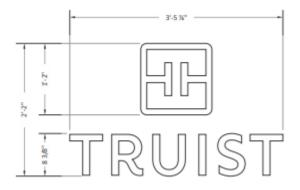

|                                                                                                                      |                                              |                                                                                                                                      | P                             | Proposed Sign                                                                                        |       |                                                                                     |
|----------------------------------------------------------------------------------------------------------------------|----------------------------------------------|--------------------------------------------------------------------------------------------------------------------------------------|-------------------------------|------------------------------------------------------------------------------------------------------|-------|-------------------------------------------------------------------------------------|
| Туре                                                                                                                 | Dim                                          | ensions                                                                                                                              |                               | Location / Setbacks                                                                                  |       | Illumination                                                                        |
| <ul><li>Wall</li><li>✓ Ground</li><li>✓ Monument</li><li>✓ Directory</li><li>✓ Outdoor</li><li>Advertising</li></ul> | 1'7" Wa 3'5' Height C  Total  Grou  11.19 Wa | Length Ground Sign 1'7" x 7' 1" Wall Sign 3'5"x 2'2" Height Ground Sign 11'  Total Sq. Ft. Ground Sign 11.19 sq. feet Wall Sign 7.38 |                               | 5' property line, copy change to an existing sign. Wall sign is located on W. Elevation of building. |       | <ul><li>None</li><li>External</li><li>Internal</li><li>Electronic Message</li></ul> |
| Total Length of Wall                                                                                                 | f                                            |                                                                                                                                      | Total Size of Project / Parce |                                                                                                      | el    | <ul><li>☐ Less Than 1 Acre</li><li>☑ Greater Than 1 Acre</li></ul>                  |
| Total Sq. Ft.                                                                                                        |                                              |                                                                                                                                      |                               | Pole Style                                                                                           | Mater | rial <b>Masonry</b>                                                                 |
| Electronic Message                                                                                                   | Display                                      |                                                                                                                                      |                               | Ground Sign Encasement                                                                               | Width | n                                                                                   |