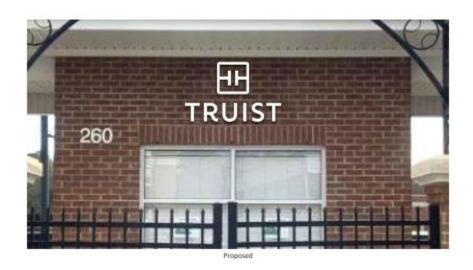

|                                                                                                                      |                                              |                                                                                                                                      | P                             | Proposed Sign                                                                                        |       |                                                                                     |
|----------------------------------------------------------------------------------------------------------------------|----------------------------------------------|--------------------------------------------------------------------------------------------------------------------------------------|-------------------------------|------------------------------------------------------------------------------------------------------|-------|-------------------------------------------------------------------------------------|
| Туре                                                                                                                 | Dim                                          | ensions                                                                                                                              |                               | Location / Setbacks                                                                                  |       | Illumination                                                                        |
| <ul><li>Wall</li><li>✓ Ground</li><li>✓ Monument</li><li>✓ Directory</li><li>✓ Outdoor</li><li>Advertising</li></ul> | 1'7" Wa 3'5' Height C  Total  Grou  11.19 Wa | Length Ground Sign 1'7" x 7' 1" Wall Sign 3'5"x 2'2" Height Ground Sign 11'  Total Sq. Ft. Ground Sign 11.19 sq. feet Wall Sign 7.38 |                               | 5' property line, copy change to an existing sign. Wall sign is located on W. Elevation of building. |       | <ul><li>None</li><li>External</li><li>Internal</li><li>Electronic Message</li></ul> |
| Total Length of Wall                                                                                                 | f                                            |                                                                                                                                      | Total Size of Project / Parce |                                                                                                      | el    | <ul><li>☐ Less Than 1 Acre</li><li>☑ Greater Than 1 Acre</li></ul>                  |
| Total Sq. Ft.                                                                                                        |                                              |                                                                                                                                      |                               | Pole Style                                                                                           | Mater | rial <b>Masonry</b>                                                                 |
| Electronic Message                                                                                                   | Display                                      |                                                                                                                                      |                               | Ground Sign Encasement                                                                               | Width | n                                                                                   |

|                   | Current             | Signage           |                           |  |
|-------------------|---------------------|-------------------|---------------------------|--|
| Current           | Current             | Distance Between  | Distance Between          |  |
| Wall Signs        | Ground Signs        | Signs On Property | Outdoor Advertising Signs |  |
| To be removed and | Existing sign to be | NA                | NA                        |  |
| replaced          | updated.            |                   |                           |  |

## Planning Services Sign Permit Review Form

Scale: 3/4" = 1'-0"

Proposed