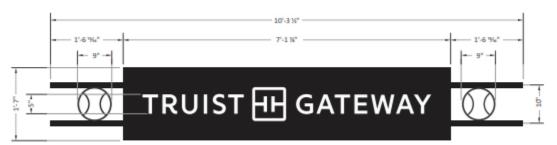

|                                                                                                                      |                                              |                                                                                                                                      | P                             | Proposed Sign                                                                                        |       |                                                                                     |
|----------------------------------------------------------------------------------------------------------------------|----------------------------------------------|--------------------------------------------------------------------------------------------------------------------------------------|-------------------------------|------------------------------------------------------------------------------------------------------|-------|-------------------------------------------------------------------------------------|
| Туре                                                                                                                 | Dim                                          | ensions                                                                                                                              |                               | Location / Setbacks                                                                                  |       | Illumination                                                                        |
| <ul><li>Wall</li><li>✓ Ground</li><li>✓ Monument</li><li>✓ Directory</li><li>✓ Outdoor</li><li>Advertising</li></ul> | 1'7" Wa 3'5' Height C  Total  Grou  11.19 Wa | Length Ground Sign 1'7" x 7' 1" Wall Sign 3'5"x 2'2" Height Ground Sign 11'  Total Sq. Ft. Ground Sign 11.19 sq. feet Wall Sign 7.38 |                               | 5' property line, copy change to an existing sign. Wall sign is located on W. Elevation of building. |       | <ul><li>None</li><li>External</li><li>Internal</li><li>Electronic Message</li></ul> |
| Total Length of Wall                                                                                                 | f                                            |                                                                                                                                      | Total Size of Project / Parce |                                                                                                      | el    | <ul><li>☐ Less Than 1 Acre</li><li>☑ Greater Than 1 Acre</li></ul>                  |
| Total Sq. Ft.                                                                                                        |                                              |                                                                                                                                      |                               | Pole Style                                                                                           | Mater | rial <b>Masonry</b>                                                                 |
| Electronic Message                                                                                                   | Display                                      |                                                                                                                                      |                               | Ground Sign Encasement                                                                               | Width | n                                                                                   |