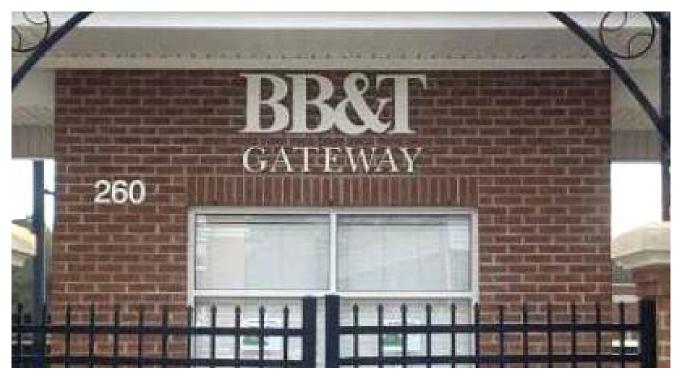

**Existing Condition** 

Proposed

National Headquarters: 1077 West Blue Heron Blvd. West Palm Beach, Florida 33404 800.772.7932 www.atlasbtw.com

## Action:

- Remove existing FCO letters from masonry wall Patch & pant wall
- Manufacture & install new copy & graphics of .50" clear acrylic (painted white).
- Acrylic graphics to be installed flush onto wall