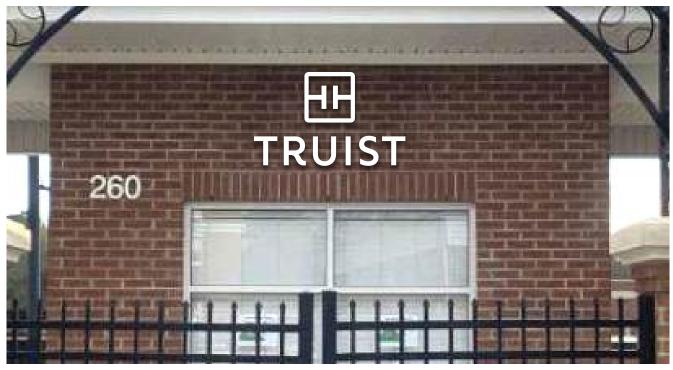

**Existing Condition** 

Proposed

National Headquarters: 1077 West Blue Heron Blvd. West Palm Beach, Florida 33404 800.772.7932 www.atlasbtw.com

## Action:

- Remove existing FCO letters from masonry wall Patch & pant wall
- Manufacture & install new copy & graphics of .50" clear acrylic (painted white).
- Acrylic graphics to be installed flush onto wall