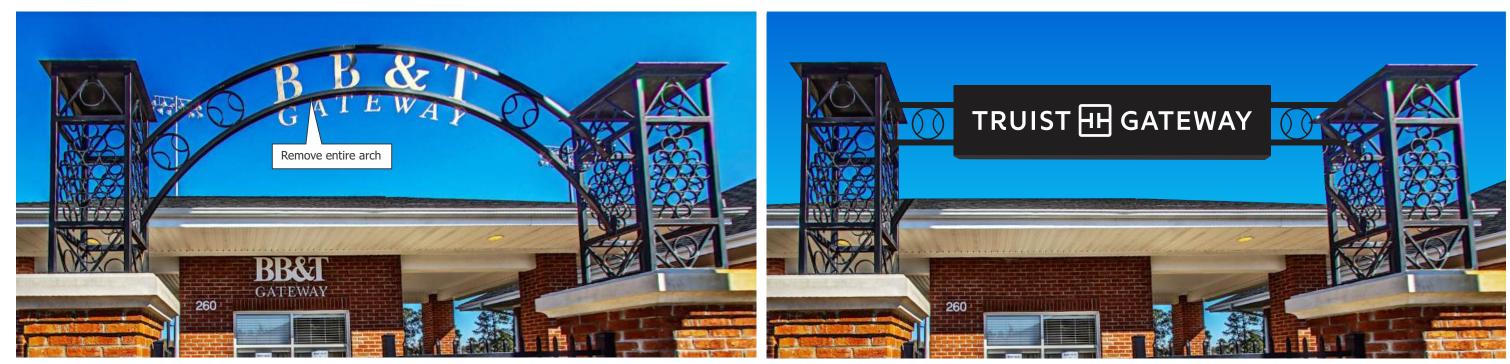

## Action:

- Remove existing FCO letters from masonry wall Patch & pant wall
- Manufacture & install new copy & graphics of .50" clear acrylic (painted white).
- Acrylic graphics to be installed flush onto wall

**Existing Condition** 

Proposed

National Headquarters: 1077 West Blue Heron Blvd. West Palm Beach, Florida 33404 800.772.7932 www.atlasbtw.com