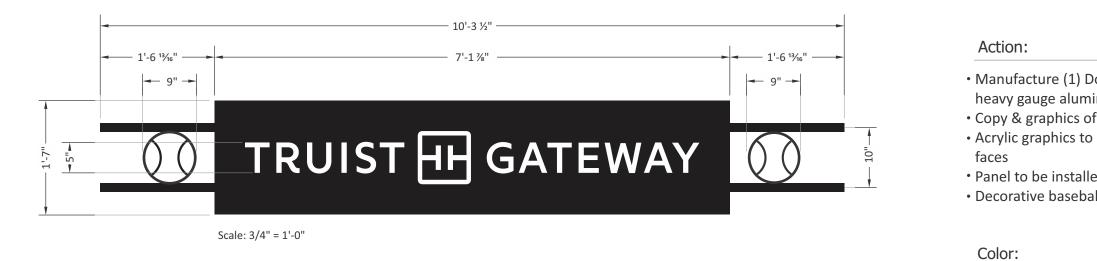

**S01** 

• Manufacture (1) Double face, non-illuminated sign constructed heavy gauge aluminum finished with satin black enamel • Copy & graphics of .50" clear acrylic (painted white). • Acrylic graphics to be mechanically fastened flush onto aluminum

• Panel to be installed with new 1.5" square tubes • Decorative baseballs of FCO metal (steel or aluminum is TBD)

Painted Black - Square tubes & baseballs (satin finish)