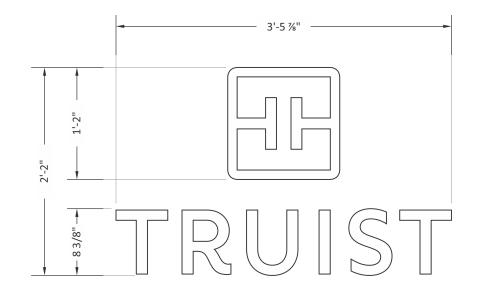

## Action:

- Remove existing FCO letters from masonry wall Patch & pant wall
- Manufacture & install new copy & graphics of .50" clear acrylic (painted white).
- Acrylic graphics to be installed flush onto wall