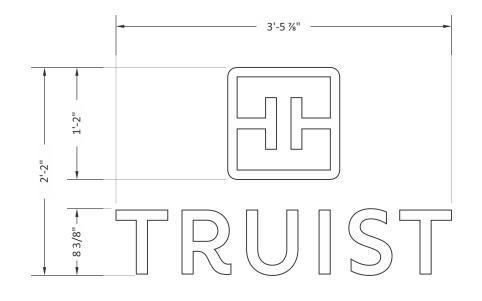

**S01** 

• Manufacture (1) Double face, non-illuminated sign constructed heavy gauge aluminum finished with satin black enamel • Copy & graphics of .50" clear acrylic (painted white). • Acrylic graphics to be mechanically fastened flush onto aluminum

Scale: 1" = 1'-0"