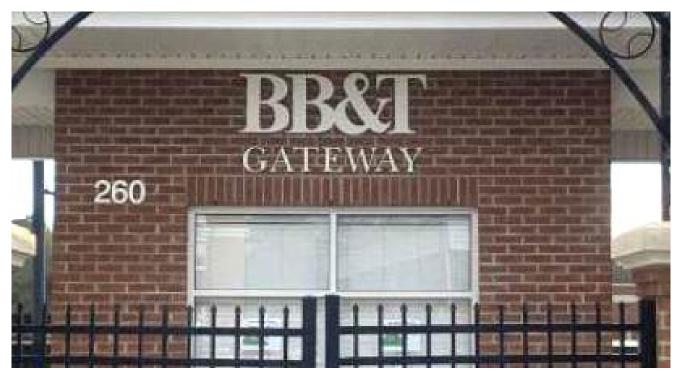

## Action:

- Remove existing FCO letters from masonry wall Patch & pant wall
- Manufacture & install new copy & graphics of .50" clear acrylic (painted white).
- Acrylic graphics to be installed flush onto wall

**Existing Condition** 

Proposed

National Headquarters: 1077 West Blue Heron Blvd. West Palm Beach, Florida 33404 800.772.7932 www.atlasbtw.com