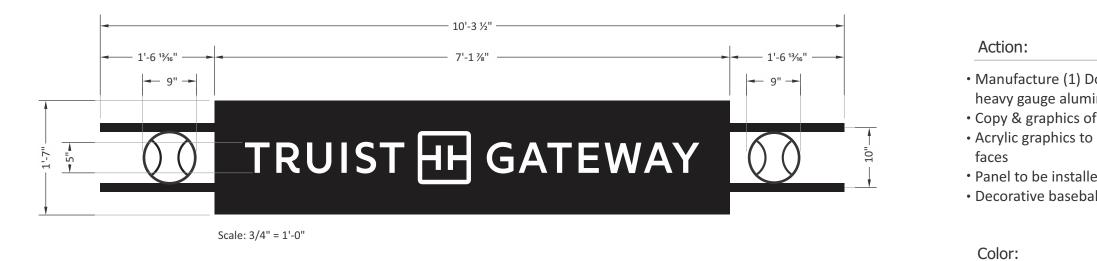

**S01** 

• Manufacture (1) Double face, non-illuminated sign constructed heavy gauge aluminum finished with satin black enamel • Copy & graphics of .50" clear acrylic (painted white). • Acrylic graphics to be mechanically fastened flush onto aluminum

• Panel to be installed with new 1.5" square tubes • Decorative baseballs of FCO metal (steel or aluminum is TBD)

Painted Black - Square tubes & baseballs (satin finish)

Scale: 1" = 1'-0"

## Action:

- Remove existing FCO letters from masonry wall Patch & pant wall
- Manufacture & install new copy & graphics of .50" clear acrylic (painted white).
- Acrylic graphics to be installed flush onto wall