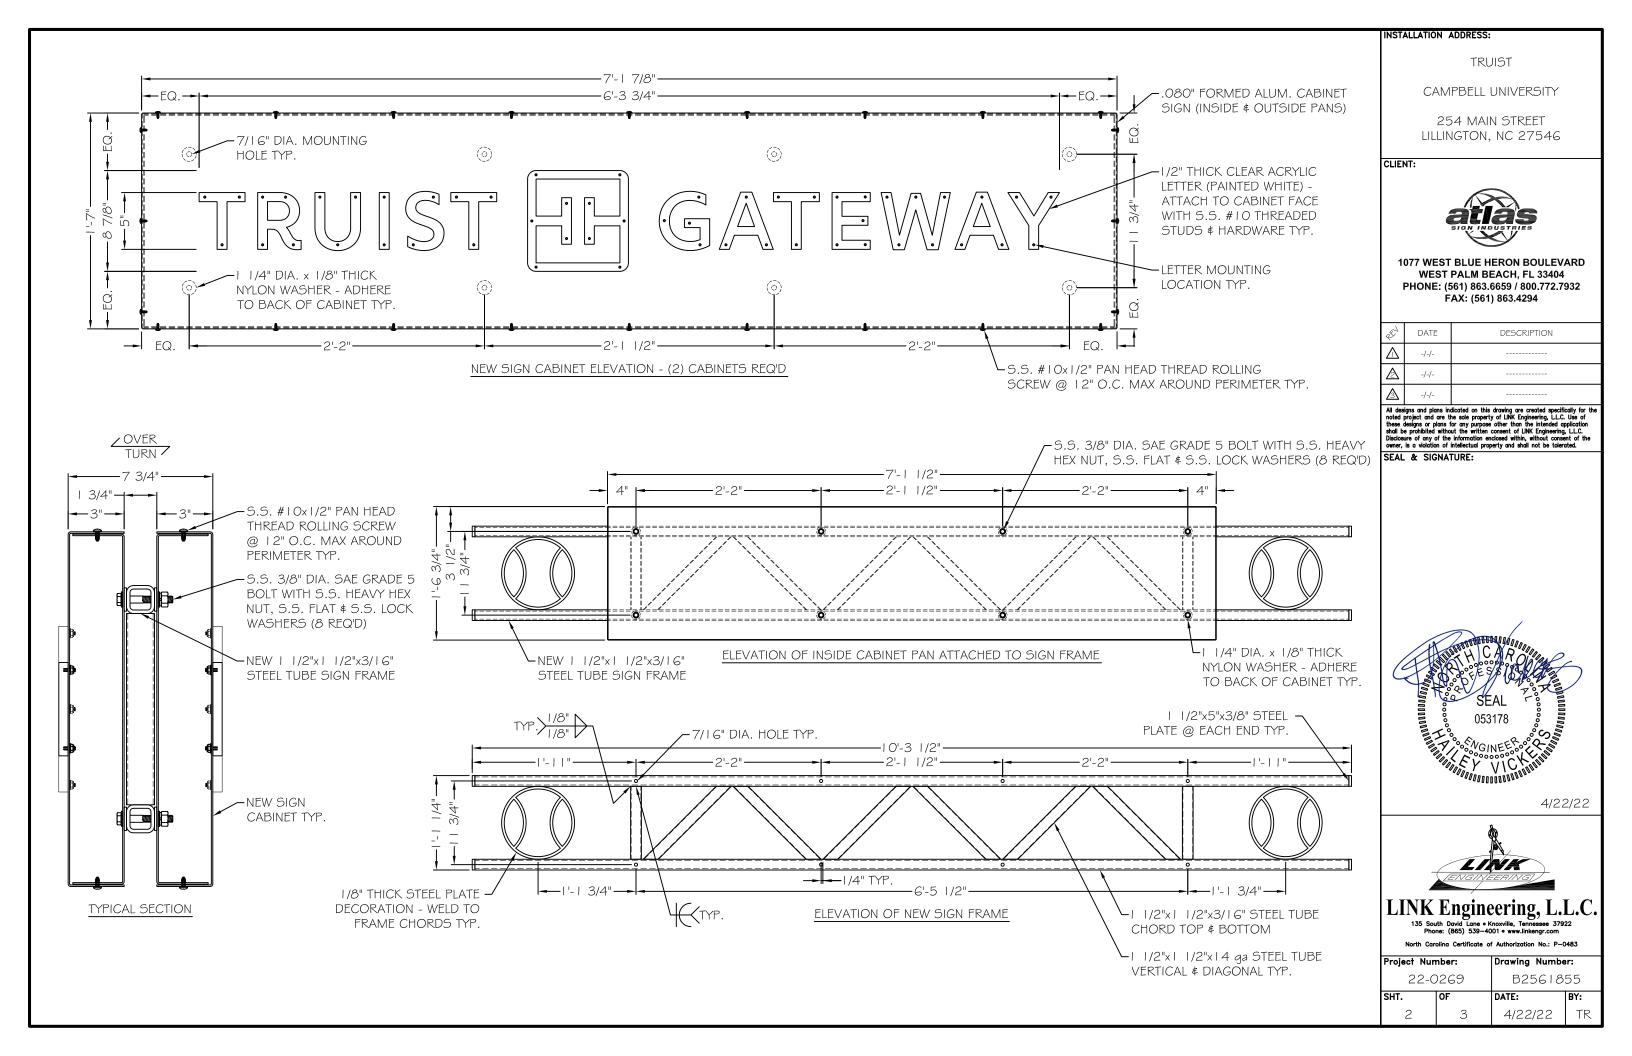

ELEVATION

#### General Notes:

- I. Design is based on a 120 mph, 3 second gust wind design per NCBC 2018 (IBC 2015). Category II, Exposure C. Seismic Design Category C. 15 psf Ground Snow Load.
- The customer's engineer is to determine the adequacy of the 2. supporting structure.
- All fasteners shall be stainless steel or otherwise coated to 3. prevent corrosion.
- All fastener penetrations shall be sealed to prevent water 4. intrusion.
- All support members shall be free from defects. New steel tube 5. shall meet and existing steel tube is assumed to meet ASTM A500 Grade B with a minimum yield strength of 46000 psi. Extruded aluminum shapes shall be 6061-T6 alloy. Aluminum sheet shall be 3003-H I 4 alloy. Aluminum plate shall be 5052-H34 allov.
- All structural bolts shall conform to ASTM A325 or SAE Grade 5. 6. and shall be zinc coated unless noted otherwise. When used with structural bolts, heavy hex nuts shall conform to ASTM A563. and washers shall conform to ASTM F436. Pretension all high strength bolts using the Turn-of-Nut method unless noted otherwise.
- 7. Welds shall be made with low hydrogen E70xx electrodes for steel and with 5356 filler for aluminum by persons qualified in accordance with AWS standards within the past two years.
- 8. Existing support structure is depicted as reported by client. Should field conditions differ from what is shown on this drawing, cease all work and contact ATLAS SIGN INDUSTRIES immediately for direction. The scope of this engineer does not include onsite observations.
- 9. Link Engineering will not be responsible for the safety on this job site before, during or after installation of this structure. It is the responsibility of the owners, contractors and installers to ensure that the installation and erection of this structure is performed using methods that are in full compliance with OSHA regulations.
- 10. Any deviation from this design or from any part of this drawing, including the General Notes, without prior written consent from Link Engineering voids this drawing in its entirety.
- 11. The structure designed on this drawing is intended to be installed at the address shown and should not be used at any other location.