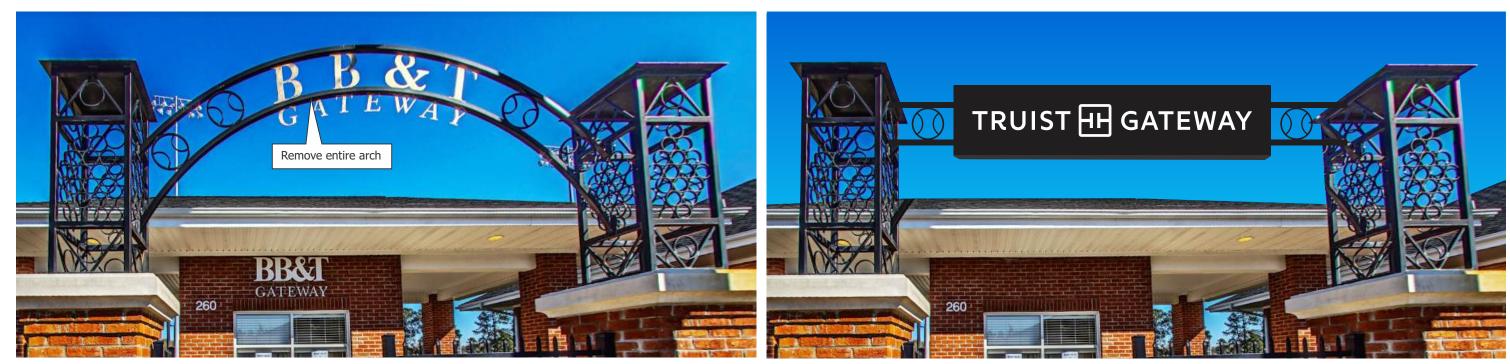

# Please refer to drawing #B2561855 for engineering & installation details

Existing

National Headquarters: 1077 West Blue Heron Blvd. West Palm Beach, Florida 33404 800.772.7932 www.atlasbtw.com

| Revisions:                                                          |  |
|---------------------------------------------------------------------|--|
| 04/14/2022 RW - Added wall plaques, option S01, changed size of S02 |  |
|                                                                     |  |
|                                                                     |  |
|                                                                     |  |
|                                                                     |  |

**S01** 

• Manufacture (1) Double face, non-illuminated sign constructed heavy gauge aluminum finished with satin black enamel • Copy & graphics of .50" clear acrylic (painted white). • Acrylic graphics to be mechanically fastened flush onto aluminum

• Panel to be installed with new 1.5" square tubes • Decorative baseballs of FCO metal (steel or aluminum is TBD)

Painted Black - Square tubes & baseballs (satin finish)

**Existing Condition** 

Proposed

National Headquarters: 1077 West Blue Heron Blvd. West Palm Beach, Florida 33404 800.772.7932 www.atlasbtw.com