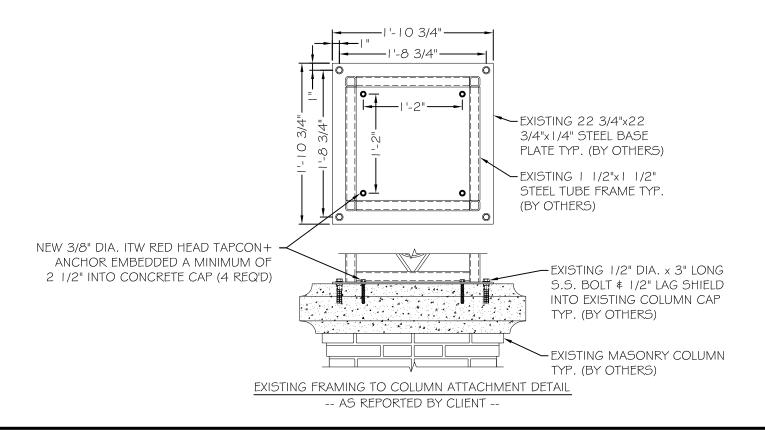

#### General Notes:

- I. Design is based on a 120 mph, 3 second gust wind design per NCBC 2018 (IBC 2015). Category II, Exposure C. Seismic Design Category C. 15 psf Ground Snow Load.
- The customer's engineer is to determine the adequacy of the 2. supporting structure.
- All fasteners shall be stainless steel or otherwise coated to 3. prevent corrosion.
- All fastener penetrations shall be sealed to prevent water 4. intrusion.
- All support members shall be free from defects. New steel tube 5. shall meet and existing steel tube is assumed to meet ASTM A500 Grade B with a minimum yield strength of 46000 psi. Extruded aluminum shapes shall be 6061-T6 alloy. Aluminum sheet shall be 3003-H I 4 alloy. Aluminum plate shall be 5052-H34 allov.
- All structural bolts shall conform to ASTM A325 or SAE Grade 5. 6. and shall be zinc coated unless noted otherwise. When used with structural bolts, heavy hex nuts shall conform to ASTM A563. and washers shall conform to ASTM F436. Pretension all high strength bolts using the Turn-of-Nut method unless noted otherwise.
- 7. Welds shall be made with low hydrogen E70xx electrodes for steel and with 5356 filler for aluminum by persons qualified in accordance with AWS standards within the past two years.
- 8. Existing support structure is depicted as reported by client. Should field conditions differ from what is shown on this drawing, cease all work and contact ATLAS SIGN INDUSTRIES immediately for direction. The scope of this engineer does not include onsite observations.
- 9. Link Engineering will not be responsible for the safety on this job site before, during or after installation of this structure. It is the responsibility of the owners, contractors and installers to ensure that the installation and erection of this structure is performed using methods that are in full compliance with OSHA regulations.
- 10. Any deviation from this design or from any part of this drawing, including the General Notes, without prior written consent from Link Engineering voids this drawing in its entirety.
- 11. The structure designed on this drawing is intended to be installed at the address shown and should not be used at any other location.