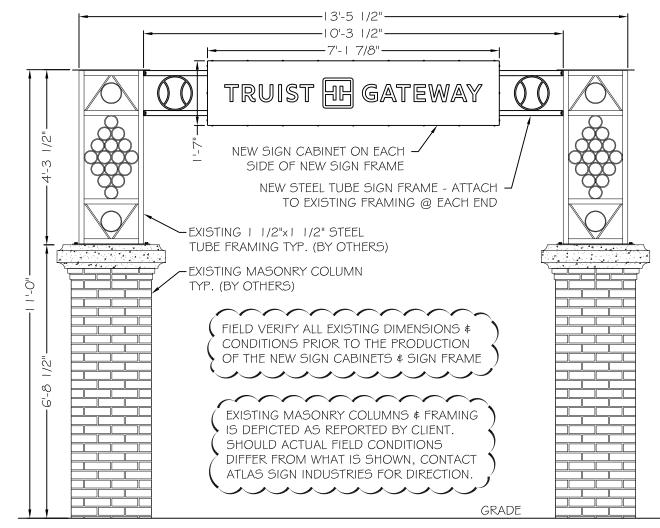

ELEVATION

#### General Notes:

- I. Design is based on a 120 mph, 3 second gust wind design per NCBC 2018 (IBC 2015). Category II, Exposure C. Seismic Design Category C. 15 psf Ground Snow Load.
- The customer's engineer is to determine the adequacy of the 2. supporting structure.
- All fasteners shall be stainless steel or otherwise coated to 3. prevent corrosion.
- All fastener penetrations shall be sealed to prevent water 4. intrusion.
- All support members shall be free from defects. New steel tube 5. shall meet and existing steel tube is assumed to meet ASTM A500 Grade B with a minimum yield strength of 46000 psi. Extruded aluminum shapes shall be 6061-T6 alloy. Aluminum sheet shall be 3003-H I 4 alloy. Aluminum plate shall be 5052-H34 allov.
- All structural bolts shall conform to ASTM A325 or SAE Grade 5. 6. and shall be zinc coated unless noted otherwise. When used with structural bolts, heavy hex nuts shall conform to ASTM A563. and washers shall conform to ASTM F436. Pretension all high strength bolts using the Turn-of-Nut method unless noted otherwise.
- 7. Welds shall be made with low hydrogen E70xx electrodes for steel and with 5356 filler for aluminum by persons qualified in accordance with AWS standards within the past two years.
- 8. Existing support structure is depicted as reported by client. Should field conditions differ from what is shown on this drawing, cease all work and contact ATLAS SIGN INDUSTRIES immediately for direction. The scope of this engineer does not include onsite observations.
- 9. Link Engineering will not be responsible for the safety on this job site before, during or after installation of this structure. It is the responsibility of the owners, contractors and installers to ensure that the installation and erection of this structure is performed using methods that are in full compliance with OSHA regulations.
- 10. Any deviation from this design or from any part of this drawing, including the General Notes, without prior written consent from Link Engineering voids this drawing in its entirety.
- 11. The structure designed on this drawing is intended to be installed at the address shown and should not be used at any other location.