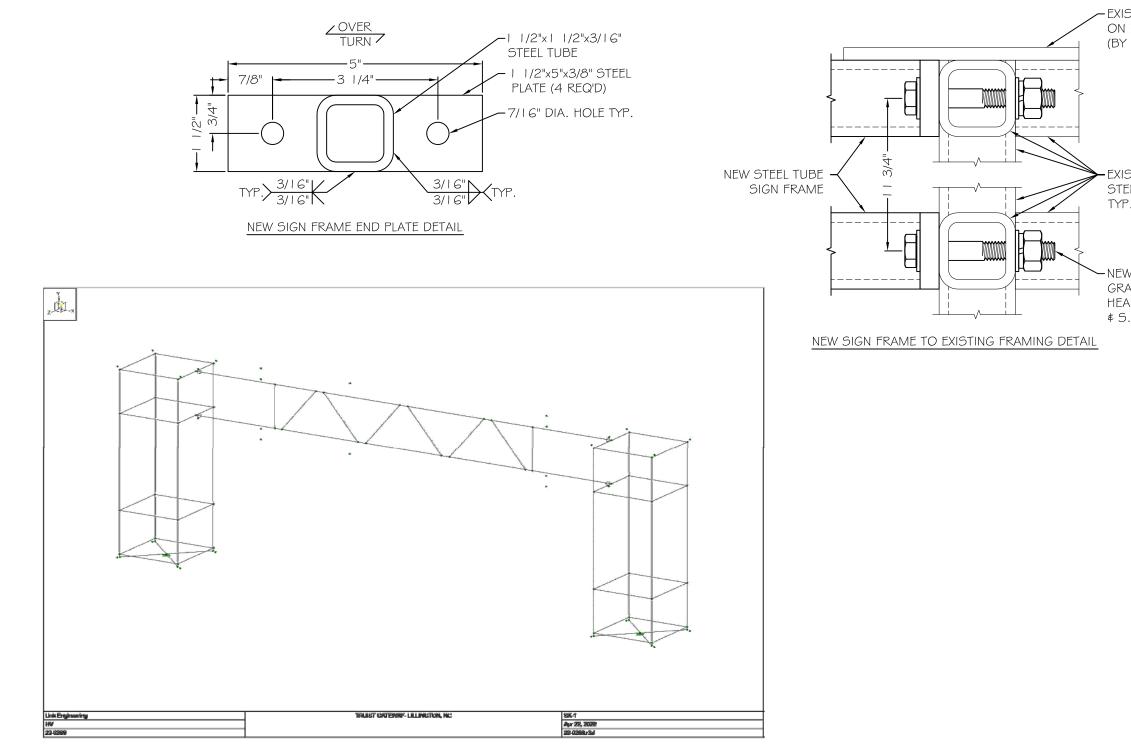

| IRISA                | Designer<br>Job Number | : Link Engineering<br>: HV<br>: 22-0269<br>: TRUIST GATEWAY- LILLINGTON, NC |
|----------------------|------------------------|-----------------------------------------------------------------------------|
| A NEMETSCHER COMPANY |                        | . INVISTORIEMAI- ELEMOTON, NO                                               |

4/22/2 11:21: Chect

|                                                          | INSTALLATIO                                                                                                                                                                                                                                                                                                                                                                                                                                                                                                                                                                                                                                                                                                                                                                                                                                                                                                                                                                                                                                                                                                                                                                                                                                                                                                                                                                                                                                                                                                                                                                                                                                                                                                                                                                                                                                                                                                                                                                                                                                                                                                                    | N ADDRESS:                                                                                                             | :                                                                                                                                                                                 |                                                                         |  |  |
|----------------------------------------------------------|--------------------------------------------------------------------------------------------------------------------------------------------------------------------------------------------------------------------------------------------------------------------------------------------------------------------------------------------------------------------------------------------------------------------------------------------------------------------------------------------------------------------------------------------------------------------------------------------------------------------------------------------------------------------------------------------------------------------------------------------------------------------------------------------------------------------------------------------------------------------------------------------------------------------------------------------------------------------------------------------------------------------------------------------------------------------------------------------------------------------------------------------------------------------------------------------------------------------------------------------------------------------------------------------------------------------------------------------------------------------------------------------------------------------------------------------------------------------------------------------------------------------------------------------------------------------------------------------------------------------------------------------------------------------------------------------------------------------------------------------------------------------------------------------------------------------------------------------------------------------------------------------------------------------------------------------------------------------------------------------------------------------------------------------------------------------------------------------------------------------------------|------------------------------------------------------------------------------------------------------------------------|-----------------------------------------------------------------------------------------------------------------------------------------------------------------------------------|-------------------------------------------------------------------------|--|--|
| STING CAP PLATE                                          | TRUIST                                                                                                                                                                                                                                                                                                                                                                                                                                                                                                                                                                                                                                                                                                                                                                                                                                                                                                                                                                                                                                                                                                                                                                                                                                                                                                                                                                                                                                                                                                                                                                                                                                                                                                                                                                                                                                                                                                                                                                                                                                                                                                                         |                                                                                                                        |                                                                                                                                                                                   |                                                                         |  |  |
| EXISTING FRAMING<br>OTHERS)                              | Cł                                                                                                                                                                                                                                                                                                                                                                                                                                                                                                                                                                                                                                                                                                                                                                                                                                                                                                                                                                                                                                                                                                                                                                                                                                                                                                                                                                                                                                                                                                                                                                                                                                                                                                                                                                                                                                                                                                                                                                                                                                                                                                                             | AMPBELL                                                                                                                | UNIVERSITY                                                                                                                                                                        |                                                                         |  |  |
|                                                          |                                                                                                                                                                                                                                                                                                                                                                                                                                                                                                                                                                                                                                                                                                                                                                                                                                                                                                                                                                                                                                                                                                                                                                                                                                                                                                                                                                                                                                                                                                                                                                                                                                                                                                                                                                                                                                                                                                                                                                                                                                                                                                                                | 254 MAII                                                                                                               | N STREET                                                                                                                                                                          |                                                                         |  |  |
|                                                          | LIL                                                                                                                                                                                                                                                                                                                                                                                                                                                                                                                                                                                                                                                                                                                                                                                                                                                                                                                                                                                                                                                                                                                                                                                                                                                                                                                                                                                                                                                                                                                                                                                                                                                                                                                                                                                                                                                                                                                                                                                                                                                                                                                            |                                                                                                                        | NC 27546                                                                                                                                                                          |                                                                         |  |  |
|                                                          | CLIENT:                                                                                                                                                                                                                                                                                                                                                                                                                                                                                                                                                                                                                                                                                                                                                                                                                                                                                                                                                                                                                                                                                                                                                                                                                                                                                                                                                                                                                                                                                                                                                                                                                                                                                                                                                                                                                                                                                                                                                                                                                                                                                                                        |                                                                                                                        |                                                                                                                                                                                   |                                                                         |  |  |
| DTING I I/2"xI I/2"<br>EL TUBE FRAMING<br>7. (BY OTHERS) | 1077 WEST BLUE HERON BOULEVARD<br>WEST PALM BEACH, FL 33404<br>PHONE: (561) 863.6659 / 800.772.7932<br>FAX: (561) 863.4294                                                                                                                                                                                                                                                                                                                                                                                                                                                                                                                                                                                                                                                                                                                                                                                                                                                                                                                                                                                                                                                                                                                                                                                                                                                                                                                                                                                                                                                                                                                                                                                                                                                                                                                                                                                                                                                                                                                                                                                                     |                                                                                                                        |                                                                                                                                                                                   |                                                                         |  |  |
| V S.S. 3/8" DIA. SAE                                     | ¢\$ <sup>∆</sup> DATE                                                                                                                                                                                                                                                                                                                                                                                                                                                                                                                                                                                                                                                                                                                                                                                                                                                                                                                                                                                                                                                                                                                                                                                                                                                                                                                                                                                                                                                                                                                                                                                                                                                                                                                                                                                                                                                                                                                                                                                                                                                                                                          | -                                                                                                                      | DESCRIPTION                                                                                                                                                                       |                                                                         |  |  |
| ADE 5 BOLT WITH S.S.<br>VY HEX NUT, S.S. FLAT            | × -/-/-                                                                                                                                                                                                                                                                                                                                                                                                                                                                                                                                                                                                                                                                                                                                                                                                                                                                                                                                                                                                                                                                                                                                                                                                                                                                                                                                                                                                                                                                                                                                                                                                                                                                                                                                                                                                                                                                                                                                                                                                                                                                                                                        |                                                                                                                        |                                                                                                                                                                                   |                                                                         |  |  |
| .S. LOCK WASHERS TYP.                                    | ▲ -/-/-                                                                                                                                                                                                                                                                                                                                                                                                                                                                                                                                                                                                                                                                                                                                                                                                                                                                                                                                                                                                                                                                                                                                                                                                                                                                                                                                                                                                                                                                                                                                                                                                                                                                                                                                                                                                                                                                                                                                                                                                                                                                                                                        |                                                                                                                        |                                                                                                                                                                                   |                                                                         |  |  |
|                                                          | ▲ -/-/-                                                                                                                                                                                                                                                                                                                                                                                                                                                                                                                                                                                                                                                                                                                                                                                                                                                                                                                                                                                                                                                                                                                                                                                                                                                                                                                                                                                                                                                                                                                                                                                                                                                                                                                                                                                                                                                                                                                                                                                                                                                                                                                        |                                                                                                                        |                                                                                                                                                                                   |                                                                         |  |  |
|                                                          | All designs and plo<br>noted project and<br>these designs or p<br>shall be prohibited<br>Disclosure of any o                                                                                                                                                                                                                                                                                                                                                                                                                                                                                                                                                                                                                                                                                                                                                                                                                                                                                                                                                                                                                                                                                                                                                                                                                                                                                                                                                                                                                                                                                                                                                                                                                                                                                                                                                                                                                                                                                                                                                                                                                   | ans indicated on this<br>are the sole propert<br>alans for any purpose<br>without the written<br>of the information en | drawing are created speci<br>y of LINK Engineering, LLC<br>other than the intended of<br>consent of LINK Engineerin<br>closed within, without cons<br>perty and shall not be tole | fically for the<br>C. Use of<br>application<br>g, L.L.C.<br>ient of the |  |  |
|                                                          | Hand and a state of the state o |                                                                                                                        |                                                                                                                                                                                   | 2/22                                                                    |  |  |
| 2022<br>I:51 AM<br>Iced By : IK                          | 135 Sou<br>Pho<br>North Car<br>Project Nur<br>22-0                                                                                                                                                                                                                                                                                                                                                                                                                                                                                                                                                                                                                                                                                                                                                                                                                                                                                                                                                                                                                                                                                                                                                                                                                                                                                                                                                                                                                                                                                                                                                                                                                                                                                                                                                                                                                                                                                                                                                                                                                                                                             | olina Certificate o<br>nber:<br>)269                                                                                   | 001 • www.linkengr.com<br>f Authorization No.: P-<br>Drawing Numb<br>B256   8                                                                                                     | 0483<br>er:<br>055                                                      |  |  |
|                                                          | SHT.                                                                                                                                                                                                                                                                                                                                                                                                                                                                                                                                                                                                                                                                                                                                                                                                                                                                                                                                                                                                                                                                                                                                                                                                                                                                                                                                                                                                                                                                                                                                                                                                                                                                                                                                                                                                                                                                                                                                                                                                                                                                                                                           | OF<br>3                                                                                                                | DATE:                                                                                                                                                                             | BY:<br>TP                                                               |  |  |
|                                                          | 3                                                                                                                                                                                                                                                                                                                                                                                                                                                                                                                                                                                                                                                                                                                                                                                                                                                                                                                                                                                                                                                                                                                                                                                                                                                                                                                                                                                                                                                                                                                                                                                                                                                                                                                                                                                                                                                                                                                                                                                                                                                                                                                              | 3                                                                                                                      | 4/22/22                                                                                                                                                                           | TR                                                                      |  |  |