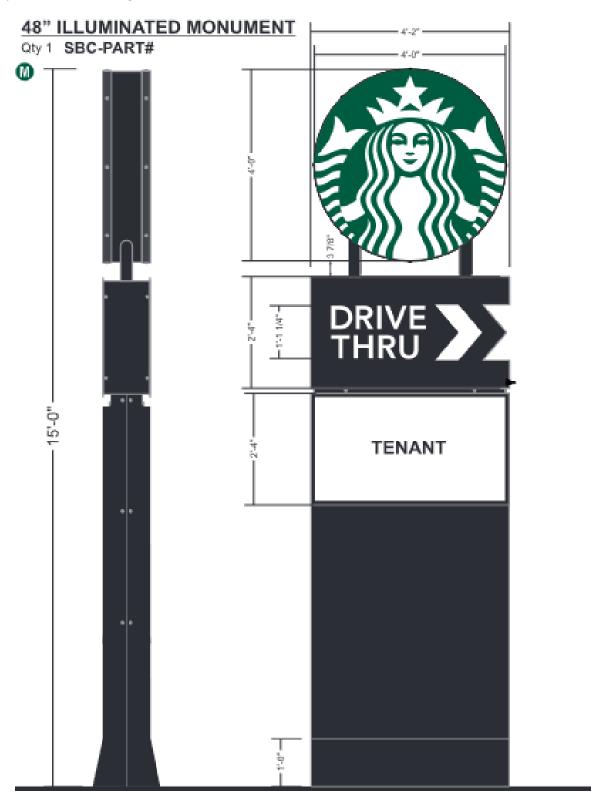

| Proposed Sign                                                |                                                                         |                                                                                                              |                                   |                                                                                                                                                                                                                                                                                                                                                                                                                                                                                                                                                                                                                                                                                                                                                                                                                                                                                                                                                                                                                                                                                                                                                                                                                                                                                                                                                                                                                                                                                                                                                                                                                                                                                                                                                                                                                                                                                                                                                                                                                                                                                                                                |                               |                                                   |
|--------------------------------------------------------------|-------------------------------------------------------------------------|--------------------------------------------------------------------------------------------------------------|-----------------------------------|--------------------------------------------------------------------------------------------------------------------------------------------------------------------------------------------------------------------------------------------------------------------------------------------------------------------------------------------------------------------------------------------------------------------------------------------------------------------------------------------------------------------------------------------------------------------------------------------------------------------------------------------------------------------------------------------------------------------------------------------------------------------------------------------------------------------------------------------------------------------------------------------------------------------------------------------------------------------------------------------------------------------------------------------------------------------------------------------------------------------------------------------------------------------------------------------------------------------------------------------------------------------------------------------------------------------------------------------------------------------------------------------------------------------------------------------------------------------------------------------------------------------------------------------------------------------------------------------------------------------------------------------------------------------------------------------------------------------------------------------------------------------------------------------------------------------------------------------------------------------------------------------------------------------------------------------------------------------------------------------------------------------------------------------------------------------------------------------------------------------------------|-------------------------------|---------------------------------------------------|
| Туре                                                         | Dim                                                                     | ensions                                                                                                      |                                   | Location / Setbacks                                                                                                                                                                                                                                                                                                                                                                                                                                                                                                                                                                                                                                                                                                                                                                                                                                                                                                                                                                                                                                                                                                                                                                                                                                                                                                                                                                                                                                                                                                                                                                                                                                                                                                                                                                                                                                                                                                                                                                                                                                                                                                            |                               | Illumination                                      |
| □ Wall □ Ground □ Monument □ Directory □ Outdoor Advertising | Length ( : Direction 11  Width: Sign Direction 2  Height Sig. Direction | Ground Sign 4' 2" al Signs (2): .75 ''  Monument : 4' 0" nal Signs(2) .25'  t: Ground n: 15' nal Signs(2) 3' | 87<br>10                          | Setbacks 10' Monument sign located E. property line along NC 24- 7, the 2 directional signs are pocated near the NE property ine along NC 24-87 and at the drive way entrance.                                                                                                                                                                                                                                                                                                                                                                                                                                                                                                                                                                                                                                                                                                                                                                                                                                                                                                                                                                                                                                                                                                                                                                                                                                                                                                                                                                                                                                                                                                                                                                                                                                                                                                                                                                                                                                                                                                                                                 |                               | □ None □ External □ Internal □ Electronic Message |
| Total Length of                                              |                                                                         | Total Size of Project / Parcel                                                                               |                                   | el                                                                                                                                                                                                                                                                                                                                                                                                                                                                                                                                                                                                                                                                                                                                                                                                                                                                                                                                                                                                                                                                                                                                                                                                                                                                                                                                                                                                                                                                                                                                                                                                                                                                                                                                                                                                                                                                                                                                                                                                                                                                                                                             | ☐ Less Than 1 Acre            |                                                   |
| Wall                                                         |                                                                         |                                                                                                              |                                   | , and the second |                               | ☐ Greater Than 1 Acre                             |
| Total Sq. Ft. Electronic Message Display                     |                                                                         |                                                                                                              | Pole Style Ground Sign Encasement | Mater<br>Width                                                                                                                                                                                                                                                                                                                                                                                                                                                                                                                                                                                                                                                                                                                                                                                                                                                                                                                                                                                                                                                                                                                                                                                                                                                                                                                                                                                                                                                                                                                                                                                                                                                                                                                                                                                                                                                                                                                                                                                                                                                                                                                 | rial <b>NA</b><br>n <b>NA</b> |                                                   |

## Planning Services Sign Permit Review Form

**Pylon Main Ground Sign** 