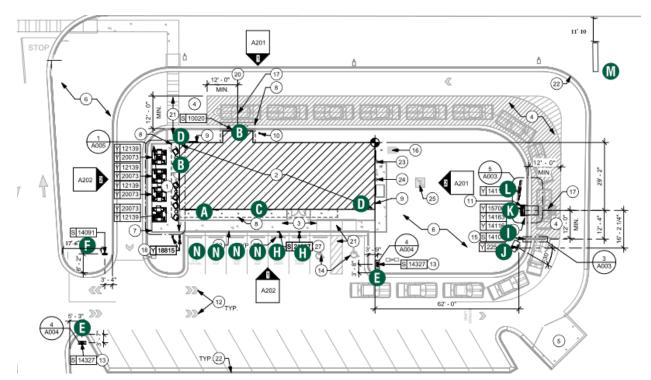

| Proposed Sign                                                |                                                                         |                                                                                                              |                                   |                                                                                                                                                                                                                                                                                                                                                                                                                                                                                                                                                                                                                                                                                                                                                                                                                                                                                                                                                                                                                                                                                                                                                                                                                                                                                                                                                                                                                                                                                                                                                                                                                                                                                                                                                                                                                                                                                                                                                                                                                                                                                                                                |                               |                                                   |
|--------------------------------------------------------------|-------------------------------------------------------------------------|--------------------------------------------------------------------------------------------------------------|-----------------------------------|--------------------------------------------------------------------------------------------------------------------------------------------------------------------------------------------------------------------------------------------------------------------------------------------------------------------------------------------------------------------------------------------------------------------------------------------------------------------------------------------------------------------------------------------------------------------------------------------------------------------------------------------------------------------------------------------------------------------------------------------------------------------------------------------------------------------------------------------------------------------------------------------------------------------------------------------------------------------------------------------------------------------------------------------------------------------------------------------------------------------------------------------------------------------------------------------------------------------------------------------------------------------------------------------------------------------------------------------------------------------------------------------------------------------------------------------------------------------------------------------------------------------------------------------------------------------------------------------------------------------------------------------------------------------------------------------------------------------------------------------------------------------------------------------------------------------------------------------------------------------------------------------------------------------------------------------------------------------------------------------------------------------------------------------------------------------------------------------------------------------------------|-------------------------------|---------------------------------------------------|
| Туре                                                         | Dim                                                                     | ensions                                                                                                      |                                   | Location / Setbacks                                                                                                                                                                                                                                                                                                                                                                                                                                                                                                                                                                                                                                                                                                                                                                                                                                                                                                                                                                                                                                                                                                                                                                                                                                                                                                                                                                                                                                                                                                                                                                                                                                                                                                                                                                                                                                                                                                                                                                                                                                                                                                            |                               | Illumination                                      |
| □ Wall □ Ground □ Monument □ Directory □ Outdoor Advertising | Length ( : Direction 11  Width: Sign Direction 2  Height Sig. Direction | Ground Sign 4' 2" al Signs (2): .75 ''  Monument : 4' 0" nal Signs(2) .25'  t: Ground n: 15' nal Signs(2) 3' | 87<br>10                          | Setbacks 10' Monument sign located E. property line along NC 24- 7, the 2 directional signs are pocated near the NE property ine along NC 24-87 and at the drive way entrance.                                                                                                                                                                                                                                                                                                                                                                                                                                                                                                                                                                                                                                                                                                                                                                                                                                                                                                                                                                                                                                                                                                                                                                                                                                                                                                                                                                                                                                                                                                                                                                                                                                                                                                                                                                                                                                                                                                                                                 |                               | □ None □ External □ Internal □ Electronic Message |
| Total Length of                                              |                                                                         | Total Size of Project / Parcel                                                                               |                                   | el                                                                                                                                                                                                                                                                                                                                                                                                                                                                                                                                                                                                                                                                                                                                                                                                                                                                                                                                                                                                                                                                                                                                                                                                                                                                                                                                                                                                                                                                                                                                                                                                                                                                                                                                                                                                                                                                                                                                                                                                                                                                                                                             | ☐ Less Than 1 Acre            |                                                   |
| Wall                                                         |                                                                         |                                                                                                              |                                   | , and the second |                               | ☐ Greater Than 1 Acre                             |
| Total Sq. Ft. Electronic Message Display                     |                                                                         |                                                                                                              | Pole Style Ground Sign Encasement | Mater<br>Width                                                                                                                                                                                                                                                                                                                                                                                                                                                                                                                                                                                                                                                                                                                                                                                                                                                                                                                                                                                                                                                                                                                                                                                                                                                                                                                                                                                                                                                                                                                                                                                                                                                                                                                                                                                                                                                                                                                                                                                                                                                                                                                 | rial <b>NA</b><br>n <b>NA</b> |                                                   |

## Planning Services Sign Permit Review Form

Comments

Updated sign plans indicate only one directional sign, not 2 as previously proposed (NOT COUNTING THE THANK YOU/ EXIT ONLY), and the setbacks are provided on the site plan.