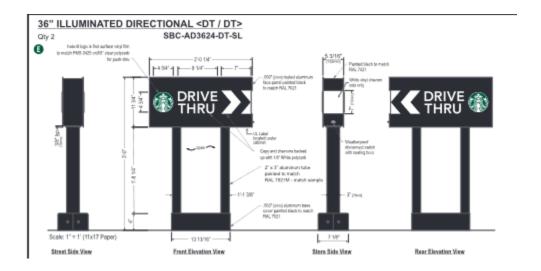

| Proposed Sign                                                |                                                                         |                                                                                                              |                                   |                                                                                                                                                                                                                                                                                                                                                                                                                                                                                                                                                                                                                                                                                                                                                                                                                                                                                                                                                                                                                                                                                                                                                                                                                                                                                                                                                                                                                                                                                                                                                                                                                                                                                                                                                                                                                                                                                                                                                                                                                                                                                                                                |                               |                                                   |
|--------------------------------------------------------------|-------------------------------------------------------------------------|--------------------------------------------------------------------------------------------------------------|-----------------------------------|--------------------------------------------------------------------------------------------------------------------------------------------------------------------------------------------------------------------------------------------------------------------------------------------------------------------------------------------------------------------------------------------------------------------------------------------------------------------------------------------------------------------------------------------------------------------------------------------------------------------------------------------------------------------------------------------------------------------------------------------------------------------------------------------------------------------------------------------------------------------------------------------------------------------------------------------------------------------------------------------------------------------------------------------------------------------------------------------------------------------------------------------------------------------------------------------------------------------------------------------------------------------------------------------------------------------------------------------------------------------------------------------------------------------------------------------------------------------------------------------------------------------------------------------------------------------------------------------------------------------------------------------------------------------------------------------------------------------------------------------------------------------------------------------------------------------------------------------------------------------------------------------------------------------------------------------------------------------------------------------------------------------------------------------------------------------------------------------------------------------------------|-------------------------------|---------------------------------------------------|
| Туре                                                         | Dim                                                                     | ensions                                                                                                      |                                   | Location / Setbacks                                                                                                                                                                                                                                                                                                                                                                                                                                                                                                                                                                                                                                                                                                                                                                                                                                                                                                                                                                                                                                                                                                                                                                                                                                                                                                                                                                                                                                                                                                                                                                                                                                                                                                                                                                                                                                                                                                                                                                                                                                                                                                            |                               | Illumination                                      |
| □ Wall □ Ground □ Monument □ Directory □ Outdoor Advertising | Length ( : Direction 11  Width: Sign Direction 2  Height Sig. Direction | Ground Sign 4' 2" al Signs (2): .75 ''  Monument : 4' 0" nal Signs(2) .25'  t: Ground n: 15' nal Signs(2) 3' | 87<br>10                          | Setbacks 10' Monument sign located E. property line along NC 24- 7, the 2 directional signs are pocated near the NE property ine along NC 24-87 and at the drive way entrance.                                                                                                                                                                                                                                                                                                                                                                                                                                                                                                                                                                                                                                                                                                                                                                                                                                                                                                                                                                                                                                                                                                                                                                                                                                                                                                                                                                                                                                                                                                                                                                                                                                                                                                                                                                                                                                                                                                                                                 |                               | □ None □ External □ Internal □ Electronic Message |
| Total Length of                                              |                                                                         | Total Size of Project / Parcel                                                                               |                                   | el                                                                                                                                                                                                                                                                                                                                                                                                                                                                                                                                                                                                                                                                                                                                                                                                                                                                                                                                                                                                                                                                                                                                                                                                                                                                                                                                                                                                                                                                                                                                                                                                                                                                                                                                                                                                                                                                                                                                                                                                                                                                                                                             | ☐ Less Than 1 Acre            |                                                   |
| Wall                                                         |                                                                         |                                                                                                              |                                   | , and the second |                               | ☐ Greater Than 1 Acre                             |
| Total Sq. Ft. Electronic Message Display                     |                                                                         |                                                                                                              | Pole Style Ground Sign Encasement | Mater<br>Width                                                                                                                                                                                                                                                                                                                                                                                                                                                                                                                                                                                                                                                                                                                                                                                                                                                                                                                                                                                                                                                                                                                                                                                                                                                                                                                                                                                                                                                                                                                                                                                                                                                                                                                                                                                                                                                                                                                                                                                                                                                                                                                 | rial <b>NA</b><br>n <b>NA</b> |                                                   |

## **Directional Signs**