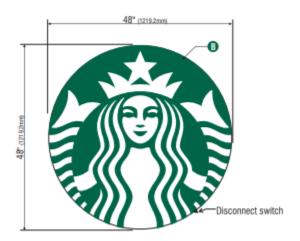

|                         | Proposed Sign                                                                                                                        |                                     |                                                   |
|-------------------------|--------------------------------------------------------------------------------------------------------------------------------------|-------------------------------------|---------------------------------------------------|
| Type                    | Dimensions                                                                                                                           | Location / Setbacks                 | Illumination                                      |
|                         | Length  Width South Elevation Channel Letters: 14' 6 1/8" South Elevation Siren Sign: 36" West Elevation: 48" North Elevation:       |                                     | □ None □ External □ Internal □ Electronic Message |
|                         | Height South Elevation Channel Letters 18" South Elevation Siren Sign: 36" West Elevation: 48" North Elevation: 84"                  | North, West and South<br>Elevations |                                                   |
|                         | Total Sq. Ft. South Elevation Channel Letters:21.77 South Elevation Siren Sign Area 7. 07 West Elevation 12.56 North Elevation 12.56 |                                     |                                                   |
| Total Length of<br>Wall | South Elevation:<br>84' 2"<br>North Elevation:<br>84' 2"<br>West Elevation:33'<br>10"                                                | Total Size of Project / Par         | rcel                                              |