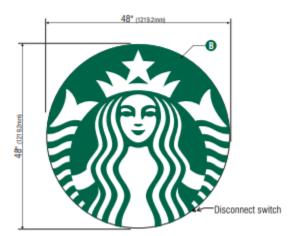

|                         | Proposed Sign                                                                                                                        |                                     |                                                   |
|-------------------------|--------------------------------------------------------------------------------------------------------------------------------------|-------------------------------------|---------------------------------------------------|
| Type                    | Dimensions                                                                                                                           | Location / Setbacks                 | Illumination                                      |
|                         | Length  Width South Elevation Channel Letters: 14' 6 1/8" South Elevation Siren Sign: 36" West Elevation: 48" North Elevation:       |                                     | □ None □ External □ Internal □ Electronic Message |
|                         | Height South Elevation Channel Letters 18" South Elevation Siren Sign: 36" West Elevation: 48" North Elevation: 84"                  | North, West and South<br>Elevations |                                                   |
|                         | Total Sq. Ft. South Elevation Channel Letters:21.77 South Elevation Siren Sign Area 7. 07 West Elevation 12.56 North Elevation 12.56 |                                     |                                                   |
| Total Length of<br>Wall | South Elevation:<br>84' 2"<br>North Elevation:<br>84' 2"<br>West Elevation:33'<br>10"                                                | Total Size of Project / Par         | rcel                                              |