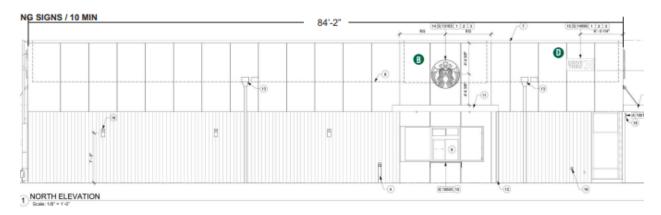

|                         | Proposed Sign                                                                                                                        |                                     |                                                   |
|-------------------------|--------------------------------------------------------------------------------------------------------------------------------------|-------------------------------------|---------------------------------------------------|
| Type                    | Dimensions                                                                                                                           | Location / Setbacks                 | Illumination                                      |
|                         | Length  Width South Elevation Channel Letters: 14' 6 1/8" South Elevation Siren Sign: 36" West Elevation: 48" North Elevation:       |                                     | □ None □ External □ Internal □ Electronic Message |
|                         | Height South Elevation Channel Letters 18" South Elevation Siren Sign: 36" West Elevation: 48" North Elevation: 84"                  | North, West and South<br>Elevations |                                                   |
|                         | Total Sq. Ft. South Elevation Channel Letters:21.77 South Elevation Siren Sign Area 7. 07 West Elevation 12.56 North Elevation 12.56 |                                     |                                                   |
| Total Length of<br>Wall | South Elevation:<br>84' 2"<br>North Elevation:<br>84' 2"<br>West Elevation:33'<br>10"                                                | Total Size of Project / Par         | rcel                                              |

#### **North Elevation**