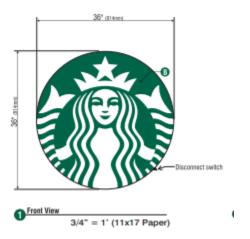

|                         | Proposed Sign                                                                                                                        |                                     |                                                   |
|-------------------------|--------------------------------------------------------------------------------------------------------------------------------------|-------------------------------------|---------------------------------------------------|
| Type                    | Dimensions                                                                                                                           | Location / Setbacks                 | Illumination                                      |
|                         | Length  Width South Elevation Channel Letters: 14' 6 1/8" South Elevation Siren Sign: 36" West Elevation: 48" North Elevation:       |                                     | □ None □ External □ Internal □ Electronic Message |
|                         | Height South Elevation Channel Letters 18" South Elevation Siren Sign: 36" West Elevation: 48" North Elevation: 84"                  | North, West and South<br>Elevations |                                                   |
|                         | Total Sq. Ft. South Elevation Channel Letters:21.77 South Elevation Siren Sign Area 7. 07 West Elevation 12.56 North Elevation 12.56 |                                     |                                                   |
| Total Length of<br>Wall | South Elevation:<br>84' 2"<br>North Elevation:<br>84' 2"<br>West Elevation:33'<br>10"                                                | Total Size of Project / Par         | rcel                                              |

#### **South Elevation**