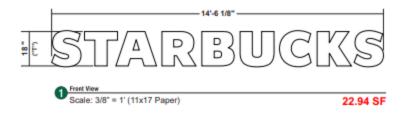

|                         | Proposed Sign                                                                                                                        |                                     |                                                   |
|-------------------------|--------------------------------------------------------------------------------------------------------------------------------------|-------------------------------------|---------------------------------------------------|
| Type                    | Dimensions                                                                                                                           | Location / Setbacks                 | Illumination                                      |
|                         | Length  Width South Elevation Channel Letters: 14' 6 1/8" South Elevation Siren Sign: 36" West Elevation: 48" North Elevation:       |                                     | □ None □ External □ Internal □ Electronic Message |
|                         | Height South Elevation Channel Letters 18" South Elevation Siren Sign: 36" West Elevation: 48" North Elevation: 84"                  | North, West and South<br>Elevations |                                                   |
|                         | Total Sq. Ft. South Elevation Channel Letters:21.77 South Elevation Siren Sign Area 7. 07 West Elevation 12.56 North Elevation 12.56 |                                     |                                                   |
| Total Length of<br>Wall | South Elevation:<br>84' 2"<br>North Elevation:<br>84' 2"<br>West Elevation:33'<br>10"                                                | Total Size of Project / Par         | rcel                                              |

#### **South Elevation**