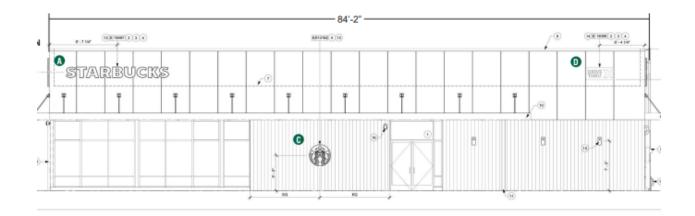

|                         | Proposed Sign                                                                                                                        |                                     |                                                   |
|-------------------------|--------------------------------------------------------------------------------------------------------------------------------------|-------------------------------------|---------------------------------------------------|
| Type                    | Dimensions                                                                                                                           | Location / Setbacks                 | Illumination                                      |
|                         | Length  Width South Elevation Channel Letters: 14' 6 1/8" South Elevation Siren Sign: 36" West Elevation: 48" North Elevation:       |                                     | □ None □ External □ Internal □ Electronic Message |
|                         | Height South Elevation Channel Letters 18" South Elevation Siren Sign: 36" West Elevation: 48" North Elevation: 84"                  | North, West and South<br>Elevations |                                                   |
|                         | Total Sq. Ft. South Elevation Channel Letters:21.77 South Elevation Siren Sign Area 7. 07 West Elevation 12.56 North Elevation 12.56 |                                     |                                                   |
| Total Length of<br>Wall | South Elevation:<br>84' 2"<br>North Elevation:<br>84' 2"<br>West Elevation:33'<br>10"                                                | Total Size of Project / Par         | rcel                                              |

#### **South Elevation**