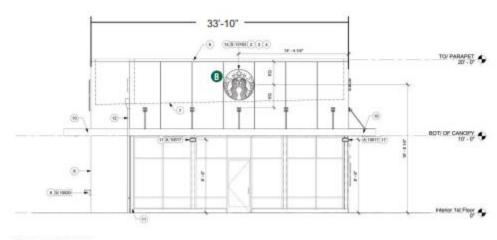

|                         | Proposed Sign                                                                                                                        |                                     |                                                   |
|-------------------------|--------------------------------------------------------------------------------------------------------------------------------------|-------------------------------------|---------------------------------------------------|
| Type                    | Dimensions                                                                                                                           | Location / Setbacks                 | Illumination                                      |
|                         | Length  Width South Elevation Channel Letters: 14' 6 1/8" South Elevation Siren Sign: 36" West Elevation: 48" North Elevation:       |                                     | □ None □ External □ Internal □ Electronic Message |
|                         | Height South Elevation Channel Letters 18" South Elevation Siren Sign: 36" West Elevation: 48" North Elevation: 84"                  | North, West and South<br>Elevations |                                                   |
|                         | Total Sq. Ft. South Elevation Channel Letters:21.77 South Elevation Siren Sign Area 7. 07 West Elevation 12.56 North Elevation 12.56 |                                     |                                                   |
| Total Length of<br>Wall | South Elevation:<br>84' 2"<br>North Elevation:<br>84' 2"<br>West Elevation:33'<br>10"                                                | Total Size of Project / Par         | rcel                                              |

#### **West Elevation**

2 WEST ELEVATION