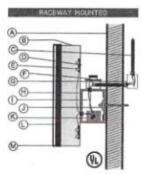

## Planning Services Sign Permit Review Form

| A - WALL                         |
|----------------------------------|
| B - CHANNEL LETTER RETURNS       |
| C - WIRING CONDUIT FROM PRIMARY  |
| CIRCUIT                          |
| D - LED MODULE                   |
| E - LED                          |
| F - DISCONNECT SWITCH            |
| G - JUNCTION BOX TO CONNECT TO   |
| PRIMARY WIRING                   |
| H - WIRING FROM CL POWER SUPPY   |
| I - WIRING FROM POWER SUPPLY TO  |
| DISCONNECT SWITCH                |
| J - 3/8" ANCHORS EMBEDDED MIN 5" |
| TO WALL                          |
| K - POWER SUPPLY                 |
| L - PLEXIGLAS FACES              |
| M- TRIMCAP                       |