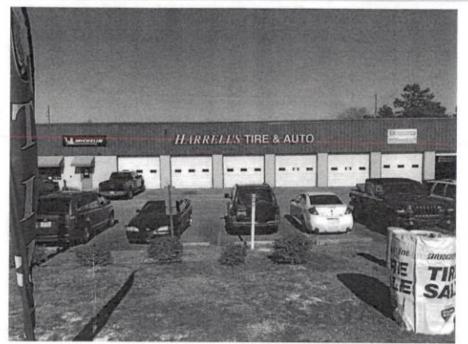

## Planning Services Sign Permit Review Form

PO Box 65 108 E. Front Street Lillington, NC 27546 Ph: (910) 893- 7525 opt. 4 Fax: (910) 814-6459

| Date of Submittal           | Application Number                                                                                                    |                                                          |                | Applicant                            |                                      |                    | Landowner                 |  |
|-----------------------------|-----------------------------------------------------------------------------------------------------------------------|----------------------------------------------------------|----------------|--------------------------------------|--------------------------------------|--------------------|---------------------------|--|
| 3/29/2022                   |                                                                                                                       | N2203-0008                                               |                | Parish Sign                          |                                      |                    | Harrell Land Group LLC    |  |
|                             |                                                                                                                       |                                                          |                |                                      |                                      |                    |                           |  |
|                             |                                                                                                                       |                                                          |                |                                      |                                      |                    |                           |  |
|                             |                                                                                                                       |                                                          |                |                                      |                                      |                    |                           |  |
| Contact Person              | Michael Bassett                                                                                                       |                                                          | Contact Number |                                      | 9                                    | 910-875-6121       |                           |  |
| Sign Location               | Front Elevation                                                                                                       |                                                          | PIN Number     |                                      | 9594-07-3910.000                     |                    |                           |  |
|                             |                                                                                                                       |                                                          |                |                                      |                                      |                    |                           |  |
| Proposed Sign               |                                                                                                                       |                                                          |                |                                      |                                      |                    |                           |  |
| Type                        |                                                                                                                       | Dimensions                                               |                |                                      | Location /                           | Illumination       |                           |  |
|                             |                                                                                                                       |                                                          |                | Setbacks                             |                                      |                    |                           |  |
| ⊠ Wall □ Ground             |                                                                                                                       |                                                          |                |                                      |                                      |                    | □ None                    |  |
| ☐ Monument                  | Sign                                                                                                                  |                                                          |                |                                      |                                      | □ External         |                           |  |
| ☐ Directory                 |                                                                                                                       |                                                          | , 95 sq. feet  |                                      | Front Wall                           |                    |                           |  |
| □ Outdoor                   |                                                                                                                       |                                                          |                |                                      |                                      |                    | ☐ Electronic Message      |  |
| Advertising                 |                                                                                                                       |                                                          |                |                                      |                                      |                    | 0                         |  |
| Total Length of             |                                                                                                                       |                                                          |                | Total Size of F                      | Project                              | ☐ Less Than 1 Acre |                           |  |
| Wall                        | - Not n                                                                                                               |                                                          | t provided     |                                      | / Parcel                             |                    | ☐ Greater Than 1 Acre     |  |
| Total Sq. Ft.               |                                                                                                                       | 0                                                        |                | Pole Style<br>Ground Sign Encasement |                                      | NA                 |                           |  |
| Electronic Message Display  |                                                                                                                       |                                                          | Groun          |                                      |                                      | INA                |                           |  |
|                             |                                                                                                                       |                                                          |                |                                      |                                      |                    |                           |  |
| Current Signage             |                                                                                                                       |                                                          |                |                                      |                                      |                    |                           |  |
| Current                     |                                                                                                                       | Current                                                  |                |                                      | Distance Between                     |                    | Distance Between          |  |
| Wall Signs                  |                                                                                                                       | Ground Signs                                             |                | Signs On Property                    |                                      | rty                | Outdoor Advertising Signs |  |
| Not provided. Info          |                                                                                                                       | NA                                                       |                |                                      | NA                                   |                    | NA                        |  |
| needed                      |                                                                                                                       |                                                          |                |                                      |                                      |                    |                           |  |
|                             |                                                                                                                       |                                                          |                |                                      |                                      |                    |                           |  |
| Reviewed By: Sarah Arbour   |                                                                                                                       | Date of Review                                           |                |                                      | Review Results  Approved Disapproved |                    |                           |  |
| Saran Arbour                |                                                                                                                       | 4/6/2022                                                 |                |                                      | ✓ More information Required          |                    |                           |  |
| △ More information Required |                                                                                                                       |                                                          |                |                                      |                                      |                    |                           |  |
|                             |                                                                                                                       |                                                          |                |                                      |                                      |                    |                           |  |
|                             | More Information required.  1. Submit a site plan with the existing signage. The width and the height of all existing |                                                          |                |                                      |                                      |                    |                           |  |
| Comments                    |                                                                                                                       |                                                          |                |                                      |                                      |                    |                           |  |
| Committee                   | _                                                                                                                     | wall signage is requ                                     |                |                                      | C . I                                |                    |                           |  |
|                             | 2.                                                                                                                    | 2. Provide the measurement in feet of the mounting wall. |                |                                      |                                      |                    |                           |  |